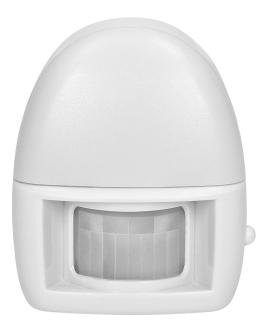

## PRODUCT DESCRIPTION

A portable, battery-operated LED night lamp, with motion sensor and a built-in twilight sensor. This night lamp is equipped with 3 LEDs and designed to illuminate the living rooms, bedrooms, children's rooms, stairs, wardrobes, garages, etc. when ambient light is reduced. It does not require any installation and it can be mounted on a wall or as a free-standing lamp. It features low battery consumption with significant lighting power.

## General information:

| Brightness adjustment:   | No           |
|--------------------------|--------------|
| Luminous flux:           | 10 lm        |
| Light source:            | 3 x LED      |
| Colour temperature:      | 6500         |
| Twilight sensor:         | Yes          |
| Nominal voltage:         | 3 x AA       |
| Colour:                  | white        |
| Number of working modes: | 2            |
| Motion sensor:           | Yes          |
| Dimensions - depth:      | 40 mm        |
| Battery included:        | Yes          |
| Dimensions - width:      | 65 mm        |
| Type of switch:          | reed switch  |
| Dimensions - height:     | 78 mm        |
| Hold time:               | 30 - 40 sec. |
| Detection range:         | 5 m          |