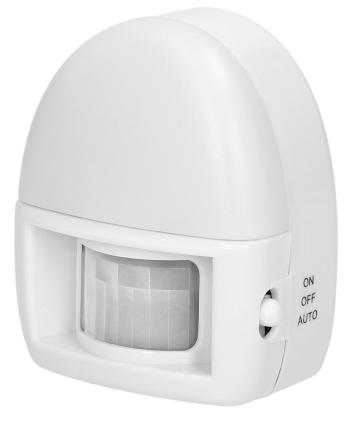

## PRODUCT DESCRIPTION

A portable, battery-operated LED night lamp, with motion sensor and a built-in twilight sensor. This night lamp is equipped with 3 LEDs and designed to illuminate the living rooms, bedrooms, children's rooms, stairs, wardrobes, garages, etc. when ambient light is reduced. It does not require any installation and it can be mounted on a wall or as a free-standing lamp. It features low battery consumption with significant lighting power.

## General information:

| Brightness adjustment:   | No           |
|--------------------------|--------------|
| Luminous flux:           | 10 lm        |
| Light source:            | 3 x LED      |
| Colour temperature:      | 6500         |
| Twilight sensor:         | Yes          |
| Nominal voltage:         | 3 x AA       |
| Colour:                  | white        |
| Number of working modes: | 2            |
| Motion sensor:           | Yes          |
| Dimensions - depth:      | 40 mm        |
| Battery included:        | Yes          |
| Dimensions - width:      | 65 mm        |
| Type of switch:          | reed switch  |
| Dimensions - height:     | 78 mm        |
| Hold time:               | 30 - 40 sec. |
| Detection range:         | 5 m          |