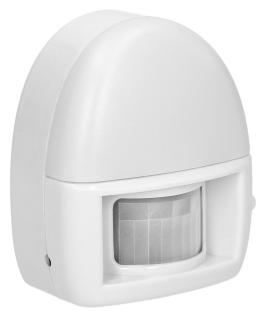

## PRODUCT DESCRIPTION

A portable, battery-operated LED night lamp, with motion sensor and a built-in twilight sensor. This night lamp is equipped with 3 LEDs and designed to illuminate the living rooms, bedrooms, children's rooms, stairs, wardrobes, garages, etc. when ambient light is reduced. It does not require any installation and it can be mounted on a wall or as a free-standing lamp. It features low battery consumption with significant lighting power.

## General information:

| Brightness adjustment:   | No           |
|--------------------------|--------------|
| Luminous flux:           | 10 lm        |
| Light source:            | 3 x LED      |
| Colour temperature:      | 6500         |
| Twilight sensor:         | Yes          |
| Nominal voltage:         | 3 x AA       |
| Colour:                  | white        |
| Number of working modes: | 2            |
| Motion sensor:           | Yes          |
| Dimensions - depth:      | 40 mm        |
| Battery included:        | Yes          |
| Dimensions - width:      | 65 mm        |
| Type of switch:          | reed switch  |
| Dimensions - height:     | 78 mm        |
| Hold time:               | 30 - 40 sec. |
| Detection range:         | 5 m          |