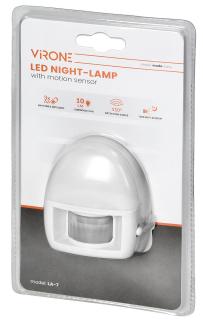

## Battery night lamp 3xLED with motion sensor, 3xAA

Marka: Virone | Symbol: LA-7 | Ean: 5908254820663

**(F**)

## PRODUCT DESCRIPTION

A portable, battery-operated LED night lamp, with motion sensor and a built-in twilight sensor. This night lamp is equipped with 3 LEDs and designed to illuminate the living rooms, bedrooms, children's rooms, stairs, wardrobes, garages, etc. when ambient light is reduced. It does not require any installation and it can be mounted on a wall or as a free-standing lamp. It features low battery consumption with significant lighting power.