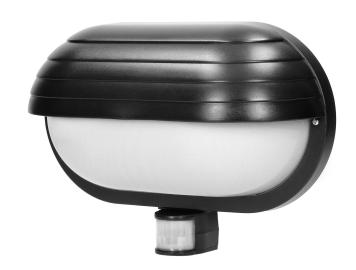

## MUSAM garden lamp with 180° motion sensor and a screen , 1x60W, E27, IP44, plastic, black

Marka: Virone | Symbol: LF-1/B | Ean: 5908254815140

## PRODUCT DESCRIPTION

This lamp is perfect for providing light to staircases, corridors, cellars, garages, warehouses, etc. It has got a PIR motion sensor which responds to any movement. Horizontal detection angle equals to 180°. There are potentiometers to adjust activation time and light intensity. The product comes in black color. Made of plastic.