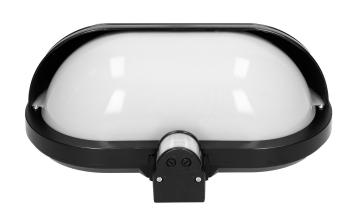

## MUSAM garden lamp with 180° motion sensor and a screen , 1x60W, E27, IP44, plastic, black

Marka: Virone | Symbol: LF-1/B | Ean: 5908254815140

## PRODUCT DESCRIPTION

This lamp is perfect for providing light to staircases, corridors, cellars, garages, warehouses, etc. It has got a PIR motion sensor which responds to any movement. Horizontal detection angle equals to 180°. There are potentiometers to adjust activation time and light intensity. The product comes in black color. Made of plastic.