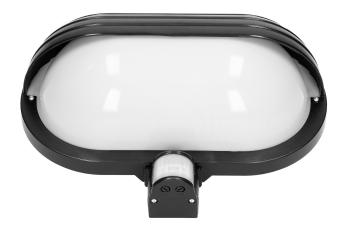

## MUSAM garden lamp with 180° motion sensor and a screen , 1x60W, E27, IP44, plastic, black

Marka: Virone | Symbol: LF-1/B | Ean: 5908254815140

## PRODUCT DESCRIPTION

This lamp is perfect for providing light to staircases, corridors, cellars, garages, warehouses, etc. It has got a PIR motion sensor which responds to any movement. Horizontal detection angle equals to 180°. There are potentiometers to adjust activation time and light intensity. The product comes in black color. Made of plastic.