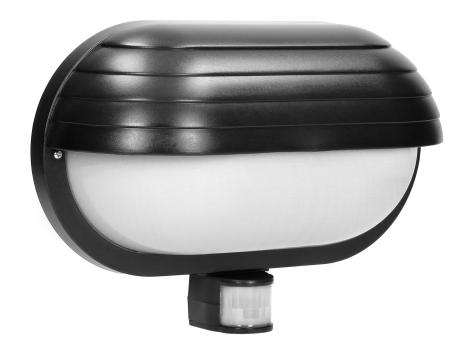

## MUSAM garden lamp with 180° motion sensor and a screen , 1x60W, E27, IP44, plastic, black

Marka: Virone | Symbol: LF-1/B | Ean: 5908254815140

## PRODUCT DESCRIPTION

This lamp is perfect for providing light to staircases, corridors, cellars, garages, warehouses, etc. It has got a PIR motion sensor which responds to any movement. Horizontal detection angle equals to 180°. There are potentiometers to adjust activation time and light intensity. The product comes in black color. Made of plastic.