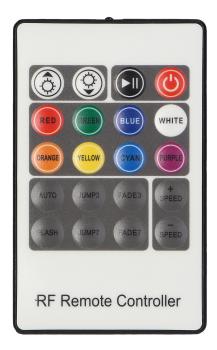

## **PRODUCT DESCRIPTION**

A reliable LED driver, which controls the light colours of RGB tape or RGB LED modules. Thanks to the "Power Off Memory" function, the driver remembers the settings during a power failure. RF (radio) technology enables control from behind the wall (it is not an infrared remote control). Selected functions: setting any colour of light, regulation of light brightness, 6 modes of automatic change: flashing colour change, automatic switching of subsequent modes, fluent change of seven colours, fluent change of three colours, jump change of seven colours, jump change of three colours.

## General information:

| Operating voltage:            | DC 12-24V                  |
|-------------------------------|----------------------------|
| Output current:               | 8A                         |
| Output power:                 | 96W for 12V / 192W for 24V |
| Control:                      | remote control             |
| Type of remote control:       | RF (radio waves)           |
| Controller width:             | 131 mm                     |
| Controller height:            | 64 mm                      |
| Controller depth:             | 23 mm                      |
| Width of remote control:      | 85 mm                      |
| Height of the remote control: | 52 mm                      |
| Depth of remote control:      | 7 mm                       |