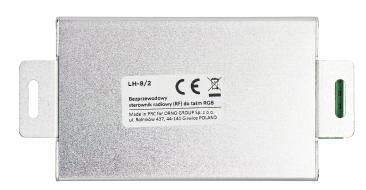

## Wireless radio frequency (RF) controller for RGB strips (multi-coloured LED lighting sets)

Marka: Virone | Symbol: LH-8/2 | Ean: 5904988901111

## **PRODUCT DESCRIPTION**

A reliable LED driver, which controls the light colours of RGB tape or RGB LED modules. Thanks to the "Power Off Memory" function, the driver remembers the settings during a power failure. RF (radio) technology enables control from behind the wall (it is not an infrared remote control). Selected functions: setting any colour of light, regulation of light brightness, 6 modes of automatic change: flashing colour change, automatic switching of subsequent modes, fluent change of seven colours, fluent change of three colours, jump change of seven colours, jump change of three colours.

## General information:

| Operating voltage:            | DC 12-24V                  |
|-------------------------------|----------------------------|
| Output current:               | 8A                         |
| Output power:                 | 96W for 12V / 192W for 24V |
| Control:                      | remote control             |
| Type of remote control:       | RF (radio waves)           |
| Controller width:             | 131 mm                     |
| Controller height:            | 64 mm                      |
| Controller depth:             | 23 mm                      |
| Width of remote control:      | 85 mm                      |
| Height of the remote control: | 52 mm                      |
| Depth of remote control:      | 7 mm                       |