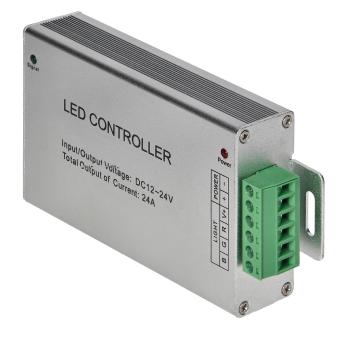

## General information:

| Operating voltage:            | DC 12-24V                  |
|-------------------------------|----------------------------|
| Output current:               | 8A                         |
| Output power:                 | 96W for 12V / 192W for 24V |
| Control:                      | remote control             |
| Type of remote control:       | RF (radio waves)           |
| Controller width:             | 131 mm                     |
| Controller height:            | 64 mm                      |
| Controller depth:             | 23 mm                      |
| Width of remote control:      | 85 mm                      |
| Height of the remote control: | 52 mm                      |
| Depth of remote control:      | 7 mm                       |