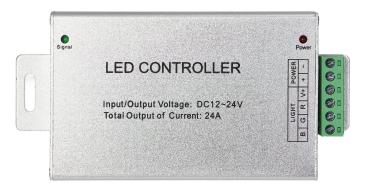

## General information:

| Operating voltage:            | DC 12-24V                  |
|-------------------------------|----------------------------|
| Output current:               | 8A                         |
| Output power:                 | 96W for 12V / 192W for 24V |
| Control:                      | remote control             |
| Type of remote control:       | RF (radio waves)           |
| Controller width:             | 131 mm                     |
| Controller height:            | 64 mm                      |
| Controller depth:             | 23 mm                      |
| Width of remote control:      | 85 mm                      |
| Height of the remote control: | 52 mm                      |
| Depth of remote control:      | 7 mm                       |