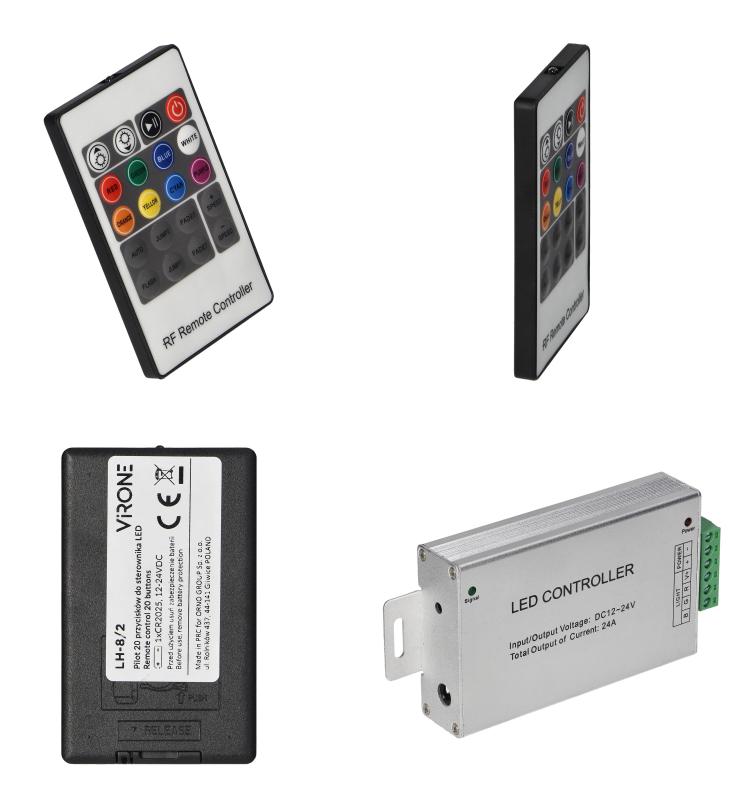

## Wireless radio frequency (RF) controller for RGB strips (multi-coloured LED lighting sets)

Marka: Virone | Symbol: LH-8/2 | Ean: 5904988901111

## **PRODUCT DESCRIPTION**

A reliable LED driver, which controls the light colours of RGB tape or RGB LED modules. Thanks to the "Power Off Memory" function, the driver remembers the settings during a power failure. RF (radio) technology enables control from behind the wall (it is not an infrared remote control). Selected functions: setting any colour of light, regulation of light brightness, 6 modes of automatic change: flashing colour change, automatic switching of subsequent modes, fluent change of seven colours, fluent change of three colours, jump change of seven colours, jump change of three colours.

## General information:

| Operating voltage:            | DC 12-24V                  |
|-------------------------------|----------------------------|
| Output current:               | 8A                         |
| Output power:                 | 96W for 12V / 192W for 24V |
| Control:                      | remote control             |
| Type of remote control:       | RF (radio waves)           |
| Controller width:             | 131 mm                     |
| Controller height:            | 64 mm                      |
| Controller depth:             | 23 mm                      |
| Width of remote control:      | 85 mm                      |
| Height of the remote control: | 52 mm                      |
| Depth of remote control:      | 7 mm                       |