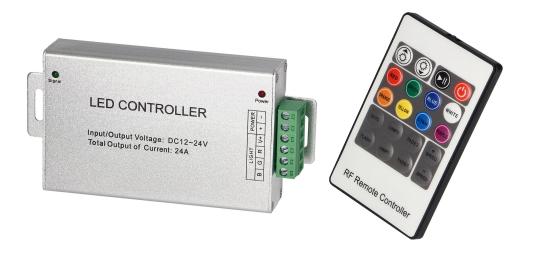

## Wireless radio frequency (RF) controller for RGB strips (multi-coloured LED lighting sets)

Marka: Virone | Symbol: LH-8/2 | Ean: 5904988901111

## **PRODUCT DESCRIPTION**

A reliable LED driver, which controls the light colours of RGB tape or RGB LED modules. Thanks to the "Power Off Memory" function, the driver remembers the settings during a power failure. RF (radio) technology enables control from behind the wall (it is not an infrared remote control). Selected functions: setting any colour of light, regulation of light brightness, 6 modes of automatic change: flashing colour change, automatic switching of subsequent modes, fluent change of seven colours, fluent change of three colours, jump change of seven colours, jump change of three colours.

## General information:

| Operating voltage:            | DC 12-24V                  |
|-------------------------------|----------------------------|
| Output current:               | 8A                         |
| Output power:                 | 96W for 12V / 192W for 24V |
| Control:                      | remote control             |
| Type of remote control:       | RF (radio waves)           |
| Controller width:             | 131 mm                     |
| Controller height:            | 64 mm                      |
| Controller depth:             | 23 mm                      |
| Width of remote control:      | 85 mm                      |
| Height of the remote control: | 52 mm                      |
| Depth of remote control:      | 7 mm                       |