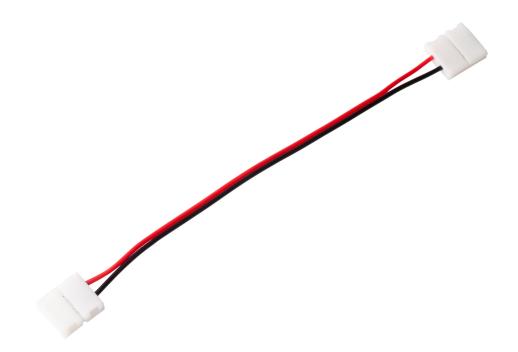

## Double sided connector for quick assembly (quick-connector) of LED strips 10mm 2pin-cable-2pin

Marka: Virone | Symbol: LH-9/15 | Ean: 5904988901340

## PRODUCT DESCRIPTION

Easy to install connector for single colour LED strips. No soldering required. Simply place the strips in the connector on both sides and crimp. Fits all single colour LED strips with a width of 10mm. Not waterproof.