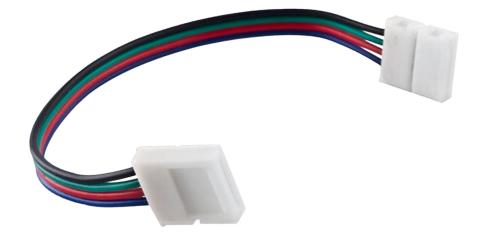

## Double sided connector for quick assembly (quickconnector) of LED strips 10mm 4pin-cable-4pin

**(1)** 

## **PRODUCT DESCRIPTION**

Easy to install connector for multicolour RGB LED strips. Does not require soldering. Simply place the strips in the connector on both sides and clamp. Fits all multicolour LED strips with a width of 10mm. Not waterproof.