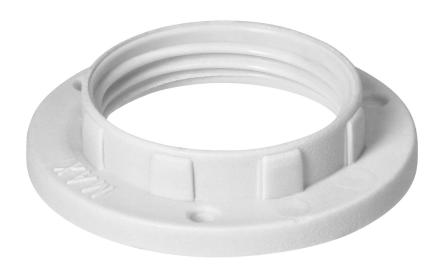

## PRODUCT DESCRIPTION

The E14 lamp holder ring is a component that is used to fix a lampshade to the fixture of a lamp. The product is shaped like a ring with a handle that allows the shade to be easily twisted and unscrewed from the fixture. There are grooves on the inside of the ring that allow the shade to be accurately fixed to the fixture.

The mounting ring for an E14 lamp holder is often sold in a set with a nut, which is dedicated to fixing the ring on the lamp. The nut is usually made of the same material as the ring and has an E14 thread that fits most

lamp holders.

The whole product is extremely easy to use and can be used for many different types of lamps. The E14 lamp holder ring is easy to fit and remove, so it can be easily replaced if necessary.