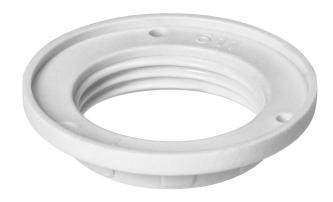

## PRODUCT DESCRIPTION

The E14 lamp holder ring is a component that is used to fix a lampshade to the fixture of a lamp. The product is shaped like a ring with a handle that allows the shade to be easily twisted and unscrewed from the fixture. There are grooves on the inside of the ring that allow the shade to be accurately fixed to the fixture.

The mounting ring for an E14 lamp holder is often sold in a set with a nut, which is dedicated to fixing the ring on the lamp. The nut is usually made of the same material as the ring and has an E14 thread that fits most

lamp holders.

The whole product is extremely easy to use and can be used for many different types of lamps. The E14 lamp holder ring is easy to fit and remove, so it can be easily replaced if necessary.