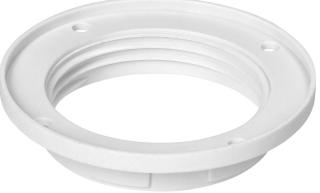

## **PRODUCT DESCRIPTION**

The E27 lamp holder ring is a component that is used to fix a lampshade to the fixture of a lamp. The product is shaped like a ring with a handle that allows the shade to be easily twisted and unscrewed from the fixture. There are grooves on the inside of the ring that allow the shade to be accurately fixed to the fixture.

The mounting ring for an E27 lamp holder is often sold in a set with a nut, which is dedicated to fixing the ring on the lamp. The nut is usually made of the same material as the ring and has an E27 thread that fits most