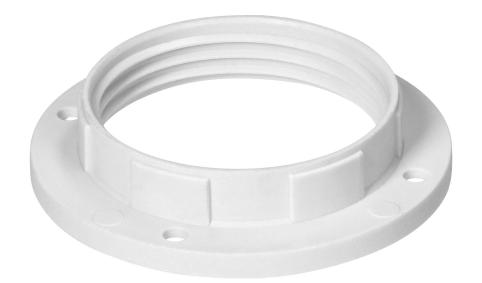

## Lamp holder shade ring E27

Marka: Virone | Symbol: LH/E27-26 | Ean: 5904988907472

## **PRODUCT DESCRIPTION**

The E27 lamp holder ring is a component that is used to fix a lampshade to the fixture of a lamp. The product is shaped like a ring with a handle that allows the shade to be easily twisted and unscrewed from the fixture. There are grooves on the inside of the ring that allow the shade to be accurately fixed to the fixture.