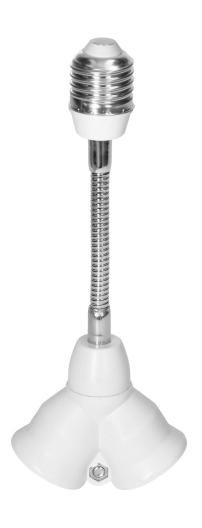

## E27/2xE27 light sources adapter/extension

୍ର

迥

Marka: Virone | Symbol: LH/E27/2XE27-16 | Ean: 5908254828584

## PRODUCT DESCRIPTION

A light source adapter, in other words a light bulb splitter. By installing it in a single socket with an E27 thread, space can be gained for the installation of up to 2 x E27. The light source adapter is designed for 230V~, 50Hz, and is made of plastic and aluminium. It also allows the light source to be precisely adjusted in selected directions.