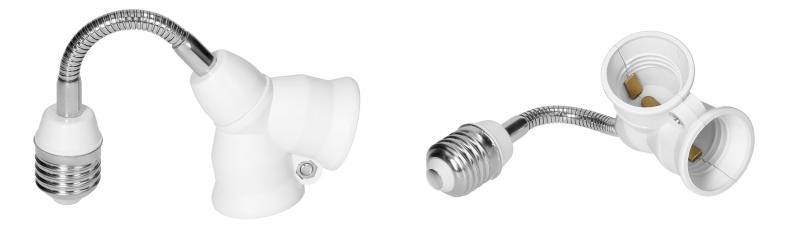

## E27/2xE27 light sources adapter/extension

୍ର

迥

Marka: Virone | Symbol: LH/E27/2XE27-16 | Ean: 5908254828584

## PRODUCT DESCRIPTION

A light source adapter, in other words a light bulb splitter. By installing it in a single socket with an E27 thread, space can be gained for the installation of up to 2 x E27. The light source adapter is designed for 230V~, 50Hz, and is made of plastic and aluminium. It also allows the light source to be precisely adjusted in selected directions.