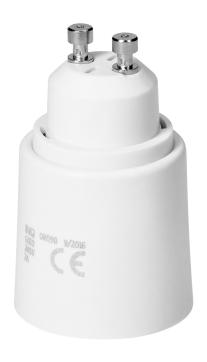

## PRODUCT DESCRIPTION

The GU10/E27 light source adapter is a device that allows you to adapt your lighting from one type of bulb socket to another. The GU10 socket is used for halogen and LED lamps, while the E27 socket is more common and used for traditional incandescent lamps and some LED lamps.

The adapter takes the form of a short connector which has one socket for connection to a GU10 light and a second socket to which a bulb with an E27 thread can be connected. With this product, we can fit a bulb with

•

an E27 socket into devices equipped with a GU10 socket. The adapters are useful when you have different types of lighting in a room and want to avoid having to replace the entire lamp or spotlight.