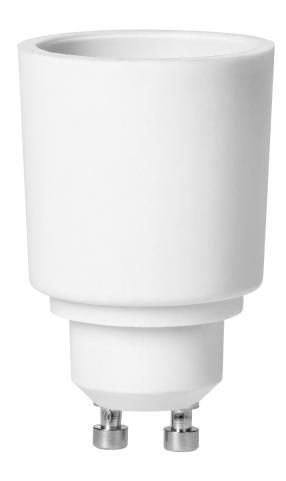

## PRODUCT DESCRIPTION

The GU10/E27 light source adapter is a device that allows you to adapt your lighting from one type of bulb socket to another. The GU10 socket is used for halogen and LED lamps, while the E27 socket is more common and used for traditional incandescent lamps and some LED lamps.

The adapter takes the form of a short connector which has one socket for connection to a GU10 light and a second socket to which a bulb with an E27 thread can be connected. With this product, we can fit a bulb with

•

an E27 socket into devices equipped with a GU10 socket. The adapters are useful when you have different types of lighting in a room and want to avoid having to replace the entire lamp or spotlight.