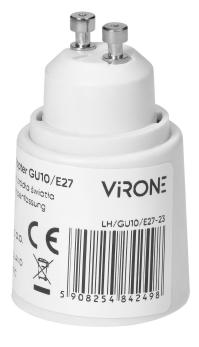

## Bulb holder adapter GU10/E27

Marka: Virone | Symbol: LH/GU10/E27-23 | Ean: 5908254842498

## PRODUCT DESCRIPTION

The GU10/E27 light source adapter is a device that allows you to adapt your lighting from one type of bulb socket to another. The GU10 socket is used for halogen and LED lamps, while the E27 socket is more common and used for traditional incandescent lamps and some LED lamps.

The adapter takes the form of a short connector which has one socket for connection to a GU10 light and a second socket to which a bulb with an E27 thread can be connected. With this product, we can fit a bulb with

•

an E27 socket into devices equipped with a GU10 socket. The adapters are useful when you have different types of lighting in a room and want to avoid having to replace the entire lamp or spotlight.