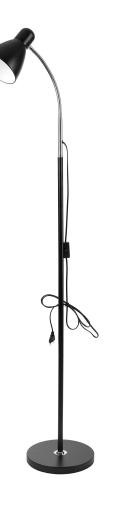

## Floor lamp LAR, max 20W E27, 160cm, black

Marka: Virone | Symbol: LS-1/B | Ean: 5908254816079

**(1)** 

## PRODUCT DESCRIPTION

The 160 cm high standing floor lamp LAR will perfectly complement lighting in rooms such as living rooms, bedrooms or children's rooms. We especially recommend it as a reading lamp, because the flexible arm with the shade can be tilted freely, so that each user can direct the light beam according to his needs. The lamp has a minimalist look. It will fit both – to modern interiors and Scandinavian-style rooms. Due to its simple form and neutral colors, it will also be perfect for children's and teenagers' rooms, where there is usually a multitude of colors and shapes. The entire body, from the shade to the base, is made of metal and has a mat finish

## General information:

| Nominal voltage:           | 230V~, 50Hz   |
|----------------------------|---------------|
| Light source:              | bulb E27      |
| Rated power:               | 20 W          |
| Material of the lampshade: | Plastic+Metal |
| Degree of protection (IP): | 20            |
| Colour:                    | black         |
| Dimensions - width:        | 250 mm        |
| Dimensions - height:       | 1600 mm       |
| Dimensions - depth:        | 250 mm        |
| Wire length:               | 2 m           |