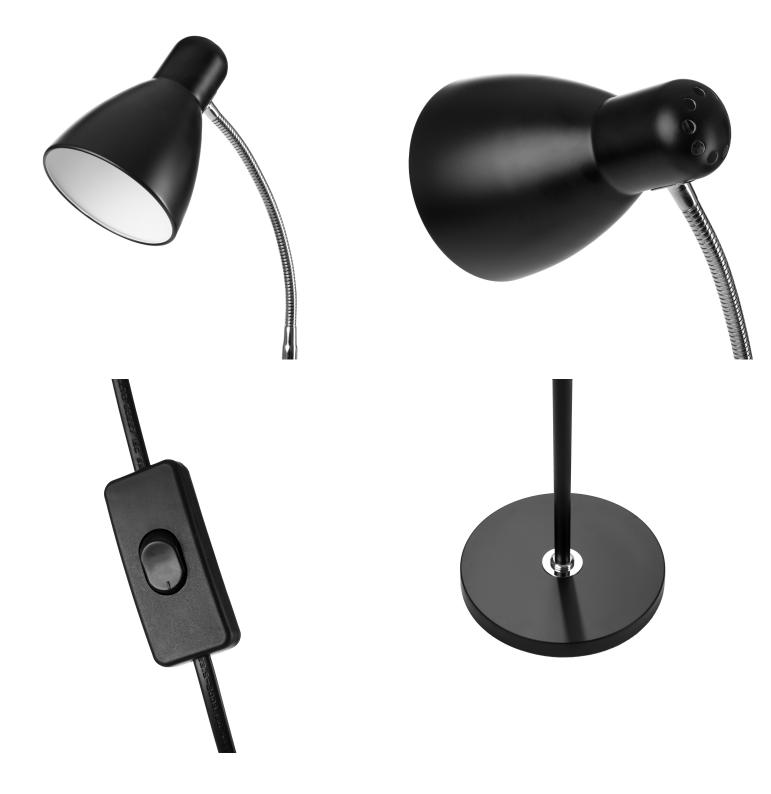

## PRODUCT DESCRIPTION

The 160 cm high standing floor lamp LAR will perfectly complement lighting in rooms such as living rooms, bedrooms or children's rooms. We especially recommend it as a reading lamp, because the flexible arm with the shade can be tilted freely, so that each user can direct the light beam according to his needs. The lamp has a minimalist look. It will fit both – to modern interiors and Scandinavian-style rooms. Due to its simple form and neutral colors, it will also be perfect for children's and teenagers' rooms, where there is usually a multitude of colors and shapes. The entire body, from the shade to the base, is made of metal and has a mat finish

## General information:

| Nominal voltage:           | 230V~, 50Hz   |
|----------------------------|---------------|
| Light source:              | bulb E27      |
| Rated power:               | 20 W          |
| Material of the lampshade: | Plastic+Metal |
| Degree of protection (IP): | 20            |
| Colour:                    | black         |
| Dimensions - width:        | 250 mm        |
| Dimensions - height:       | 1600 mm       |
| Dimensions - depth:        | 250 mm        |
| Wire length:               | 2 m           |