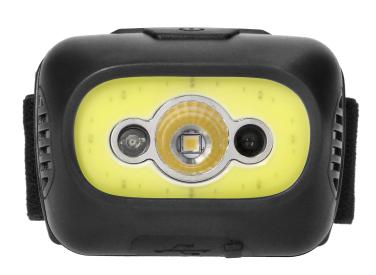

## PRODUCT DESCRIPTION

LED COB + SMD headlamp with battery and motion sensor. VIRONE headlamp equipped with two types of diodes: COB LED panel (red and white light) and high efficiency SMD LED (white light). It also has a built-in battery charged with a popular USB-C socket, which allows you to charge it with a regular phone charger – at home, in the office or via a car charger without the necessity to take dedicated accessories with you. Interestingly – it is also equipped with a motion sensor. This is a headlamp model that works well for active people, cyclists, mountain climbers or, of course, for runners. The flashlight is made of plastic, resistant to

long-term use, dirt and splashes (IPX4). It generates a luminous flux of 350 lumens and has 3 lighting modes: • LED SMD white light • COB white light • COB red light Thanks to the used materials and the flexible design, it provides comfort and stability, both directly on your head and when you wear a cap or a protective helmet. Black colour.