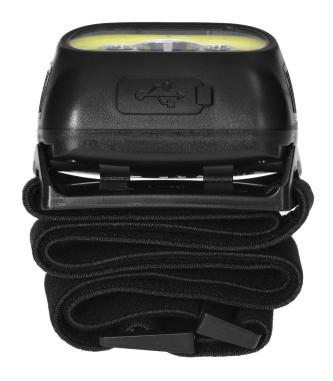

## PRODUCT DESCRIPTION

LED COB + SMD headlamp with battery and motion sensor. VIRONE headlamp equipped with two types of diodes: COB LED panel (red and white light) and high efficiency SMD LED (white light). It also has a built-in battery charged with a popular USB-C socket, which allows you to charge it with a regular phone charger – at home, in the office or via a car charger without the necessity to take dedicated accessories with you. Interestingly – it is also equipped with a motion sensor. This is a headlamp model that works well for active people, cyclists, mountain climbers or, of course, for runners. The flashlight is made of plastic, resistant to

Page 2 / 4

| Ports:          | USB-C |
|-----------------|-------|
| Colour housing: | Black |
| Width:          | 60 mm |
| Length:         | 30 mm |