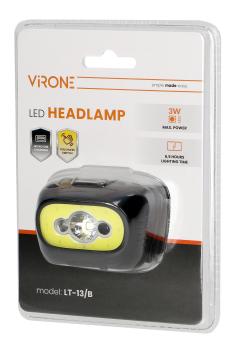

## LED COB + LED headlamp 3W with touchless switch and USB charger, 1200 mAh battery, black

Marka: Virone | Symbol: LT-13/B | Ean: 5908254827976

## PRODUCT DESCRIPTION

LED COB + SMD headlamp with battery and motion sensor. VIRONE headlamp equipped with two types of diodes: COB LED panel (red and white light) and high efficiency SMD LED (white light). It also has a built-in battery charged with a popular USB-C socket, which allows you to charge it with a regular phone charger – at home, in the office or via a car charger without the necessity to take dedicated accessories with you. Interestingly – it is also equipped with a motion sensor. This is a headlamp model that works well for active people, cyclists, mountain climbers or, of course, for runners. The flashlight is made of plastic, resistant to

long-term use, dirt and splashes (IPX4). It generates a luminous flux of 350 lumens and has 3 lighting modes: • LED SMD white light • COB white light • COB red light Thanks to the used materials and the flexible design, it provides comfort and stability, both directly on your head and when you wear a cap or a protective helmet. Black colour.