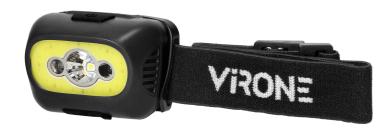

## LED COB + LED headlamp 3W with touchless switch and USB charger, 1200 mAh battery, black

Marka: Virone | Symbol: LT-13/B | Ean: 5908254827976

## PRODUCT DESCRIPTION

LED COB + SMD headlamp with battery and motion sensor. VIRONE headlamp equipped with two types of diodes: COB LED panel (red and white light) and high efficiency SMD LED (white light). It also has a built-in battery charged with a popular USB-C socket, which allows you to charge it with a regular phone charger – at home, in the office or via a car charger without the necessity to take dedicated accessories with you. Interestingly – it is also equipped with a motion sensor. This is a headlamp model that works well for active people, cyclists, mountain climbers or, of course, for runners. The flashlight is made of plastic, resistant to

long-term use, dirt and splashes (IPX4). It generates a luminous flux of 350 lumens and has 3 lighting modes: • LED SMD white light • COB white light • COB red light Thanks to the used materials and the flexible design, it provides comfort and stability, both directly on your head and when you wear a cap or a protective helmet. Black colour.