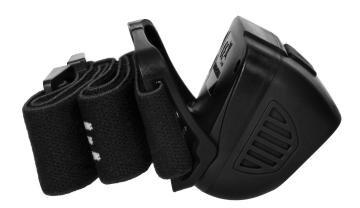

## PRODUCT DESCRIPTION

LED COB + SMD headlamp with battery and motion sensor. VIRONE headlamp equipped with two types of diodes: COB LED panel (red and white light) and high efficiency SMD LED (white light). It also has a built-in battery charged with a popular USB-C socket, which allows you to charge it with a regular phone charger – at home, in the office or via a car charger without the necessity to take dedicated accessories with you. Interestingly – it is also equipped with a motion sensor. This is a headlamp model that works well for active people, cyclists, mountain climbers or, of course, for runners. The flashlight is made of plastic, resistant to