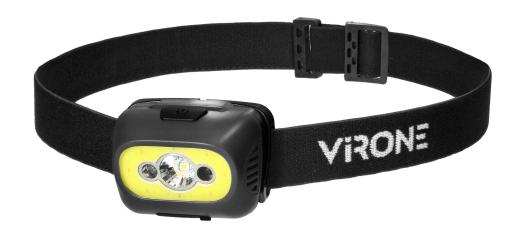

## LED COB + LED headlamp 3W with touchless switch and USB charger, 1200 mAh battery, black

Marka: Virone | Symbol: LT-13/B | Ean: 5908254827976

## PRODUCT DESCRIPTION

LED COB + SMD headlamp with battery and motion sensor. VIRONE headlamp equipped with two types of diodes: COB LED panel (red and white light) and high efficiency SMD LED (white light). It also has a built-in battery charged with a popular USB-C socket, which allows you to charge it with a regular phone charger – at home, in the office or via a car charger without the necessity to take dedicated accessories with you. Interestingly – it is also equipped with a motion sensor. This is a headlamp model that works well for active people, cyclists, mountain climbers or, of course, for runners. The flashlight is made of plastic, resistant to

long-term use, dirt and splashes (IPX4). It generates a luminous flux of 350 lumens and has 3 lighting modes: • LED SMD white light • COB white light • COB red light Thanks to the used materials and the flexible design, it provides comfort and stability, both directly on your head and when you wear a cap or a protective helmet. Black colour.