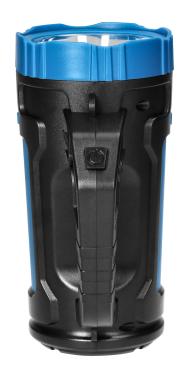

## PRODUCT DESCRIPTION

The LED hand-held flashlight is a device that works not only in workshops, garages, flats or basements, but also during trips, e. g., at the campsites.

It is equipped with two cool 7000K light sources. The panel with SMD diode is the main source of light and offers three lighting modes (high, low, strobe) enabling to adjust the intensity of the light to the user's needs. Additionally, the flashlight is equipped with the side COB panel that not only facilitates to use the torch in a

standing position to illuminate the area around it, but also is energy efficient. The device is operated with the help of on/off button.

The flashlight may be powered in two different ways. The set includes a rechargeable battery, but you may also use regular batteries (3x AA – the batteries not included). When one power source drains, you may switch to another one; therefore, the device works longer and is reliable.

Additionally, it has holes at every side of a handle to easily hang it over the shoulder, or to hang it in desired location. This is a great convenience when you need free hands.

The housing is black-blue and measures 173x85x120mm.