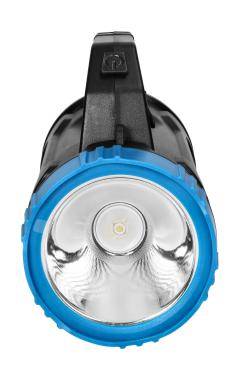

## PRODUCT DESCRIPTION

The LED hand-held flashlight is a device that works not only in workshops, garages, flats or basements, but also during trips, e. g., at the campsites.

It is equipped with two cool 7000K light sources. The panel with SMD diode is the main source of light and offers three lighting modes (high, low, strobe) enabling to adjust the intensity of the light to the user's needs. Additionally, the flashlight is equipped with the side COB panel that not only facilitates to use the torch in a

standing position to illuminate the area around it, but also is energy efficient. The device is operated with the help of on/off button.

The flashlight may be powered in two different ways. The set includes a rechargeable battery, but you may also use regular batteries (3x AA – the batteries not included). When one power source drains, you may switch to another one; therefore, the device works longer and is reliable.