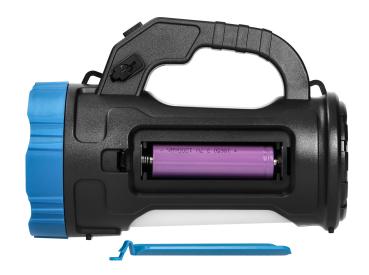

standing position to illuminate the area around it, but also is energy efficient. The device is operated with the help of on/off button.

The flashlight may be powered in two different ways. The set includes a rechargeable battery, but you may also use regular batteries (3x AA – the batteries not included). When one power source drains, you may switch to another one; therefore, the device works longer and is reliable.

| Material:           | Tworzywo sztuczne |
|---------------------|-------------------|
| Colour housing:     | Czarny/Niebieski  |
| Length/height [mm]: | 173               |
| Width [mm]:         | 85                |
| Depth [mm]:         | 120               |
| Weight total [g]:   | 314               |
| The ports:          | USB C             |
| Accessories:        | Kabel ładowania   |
| Rechargeable:       | tak               |
| With light source:  | tak               |