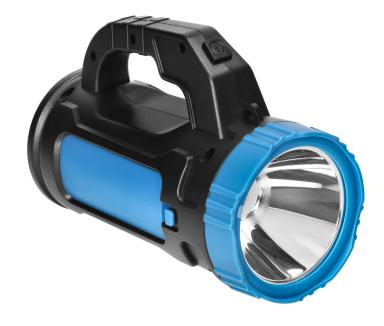

## PRODUCT DESCRIPTION

The LED hand-held flashlight is a device that works not only in workshops, garages, flats or basements, but also during trips, e. g., at the campsites.

It is equipped with two cool 7000K light sources. The panel with SMD diode is the main source of light and offers three lighting modes (high, low, strobe) enabling to adjust the intensity of the light to the user's needs. Additionally, the flashlight is equipped with the side COB panel that not only facilitates to use the torch in a

standing position to illuminate the area around it, but also is energy efficient. The device is operated with the help of on/off button.

The flashlight may be powered in two different ways. The set includes a rechargeable battery, but you may also use regular batteries (3x AA – the batteries not included). When one power source drains, you may switch to another one; therefore, the device works longer and is reliable.

Additionally, it has holes at every side of a handle to easily hang it over the shoulder, or to hang it in desired location. This is a great convenience when you need free hands.

The housing is black-blue and measures 173x85x120mm.