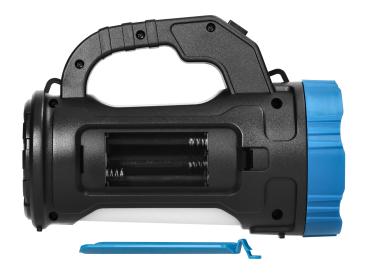

standing position to illuminate the area around it, but also is energy efficient. The device is operated with the help of on/off button.

The flashlight may be powered in two different ways. The set includes a rechargeable battery, but you may also use regular batteries (3x AA – the batteries not included). When one power source drains, you may switch to another one; therefore, the device works longer and is reliable.