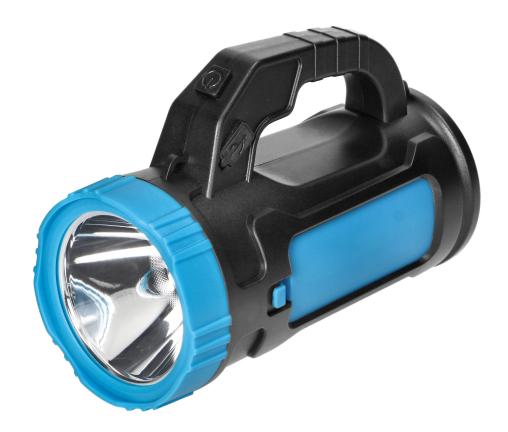

## PRODUCT DESCRIPTION

The LED hand-held flashlight is a device that works not only in workshops, garages, flats or basements, but also during trips, e. g., at the campsites.

It is equipped with two cool 7000K light sources. The panel with SMD diode is the main source of light and offers three lighting modes (high, low, strobe) enabling to adjust the intensity of the light to the user's needs. Additionally, the flashlight is equipped with the side COB panel that not only facilitates to use the torch in a

standing position to illuminate the area around it, but also is energy efficient. The device is operated with the help of on/off button.

The flashlight may be powered in two different ways. The set includes a rechargeable battery, but you may also use regular batteries (3x AA – the batteries not included). When one power source drains, you may switch to another one; therefore, the device works longer and is reliable.

Additionally, it has holes at every side of a handle to easily hang it over the shoulder, or to hang it in desired location. This is a great convenience when you need free hands.

The housing is black-blue and measures 173x85x120mm.