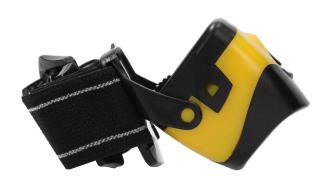

## LED COB headlamp 3W, 170lm, 3 x AAA, movable light head

Marka: Virone | Symbol: LT-2 | Ean: 5908254815829

## PRODUCT DESCRIPTION

This headlamp can be mounted directly on the forehead or on the helmet. It has got special straps that ensure fixed position of the lamp on the head and allow comfortable adjustment of its length, to best meet individual needs of each user. Light beam angle can be adjusted (within  $90^{\circ}$ ) and there are 3 lighting modes (100%, 50%, flashing). Rubber finish. Light source:  $1 \times 3W$  COB LED. Powered with  $3 \times AAA$  batteries (not included).