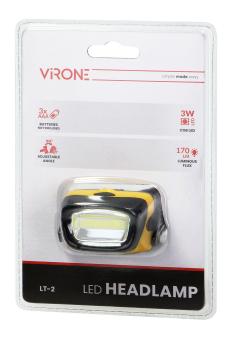

## LED COB headlamp 3W, 170lm, 3 x AAA, movable light head

Marka: Virone | Symbol: LT-2 | Ean: 5908254815829

## PRODUCT DESCRIPTION

This headlamp can be mounted directly on the forehead or on the helmet. It has got special straps that ensure fixed position of the lamp on the head and allow comfortable adjustment of its length, to best meet individual needs of each user. Light beam angle can be adjusted (within  $90^{\circ}$ ) and there are 3 lighting modes (100%, 50%, flashing). Rubber finish. Light source:  $1 \times 3W$  COB LED. Powered with  $3 \times AAA$  batteries (not included).

## General information:

| Nominal voltage:          | 3 x AAA                                                               |
|---------------------------|-----------------------------------------------------------------------|
| Type of power supply:     | via battery                                                           |
| Battery included:         | No                                                                    |
| Rechargeable:             | No                                                                    |
| Light source:             | COB LED                                                               |
| Rated power:              | 3 W                                                                   |
| Luminous flux:            | 170 lm                                                                |
| Number of working modes:  | 3                                                                     |
| Dimensions - width:       | 65 mm                                                                 |
| Dimensions - height:      | 40 mm                                                                 |
| Dimensions - depth:       | 37 mm                                                                 |
| Material:                 | ABS                                                                   |
| Battery charge indicator: | No                                                                    |
| Additional information:   | rubber finish, lighting angle adjustment (in the range of 90 degrees) |