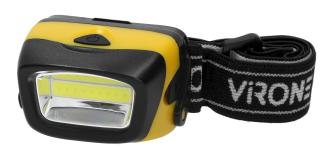

## LED COB headlamp 3W, 170lm, 3 x AAA, movable light head

Marka: Virone | Symbol: LT-2 | Ean: 5908254815829

## PRODUCT DESCRIPTION

This headlamp can be mounted directly on the forehead or on the helmet. It has got special straps that ensure fixed position of the lamp on the head and allow comfortable adjustment of its length, to best meet individual needs of each user. Light beam angle can be adjusted (within  $90^{\circ}$ ) and there are 3 lighting modes (100%, 50%, flashing). Rubber finish. Light source:  $1 \times 3W$  COB LED. Powered with  $3 \times AAA$  batteries (not included).