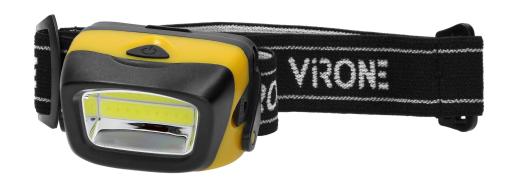

## LED COB headlamp 3W, 170lm, 3 x AAA, movable light head

Marka: Virone | Symbol: LT-2 | Ean: 5908254815829

## PRODUCT DESCRIPTION

This headlamp can be mounted directly on the forehead or on the helmet. It has got special straps that ensure fixed position of the lamp on the head and allow comfortable adjustment of its length, to best meet individual needs of each user. Light beam angle can be adjusted (within  $90^{\circ}$ ) and there are 3 lighting modes (100%, 50%, flashing). Rubber finish. Light source:  $1 \times 3W$  COB LED. Powered with  $3 \times AAA$  batteries (not included).