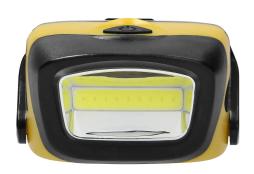

## LED COB headlamp 3W, 170lm, 3 x AAA, movable light head

Marka: Virone | Symbol: LT-2 | Ean: 5908254815829

## PRODUCT DESCRIPTION

This headlamp can be mounted directly on the forehead or on the helmet. It has got special straps that ensure fixed position of the lamp on the head and allow comfortable adjustment of its length, to best meet individual needs of each user. Light beam angle can be adjusted (within  $90^{\circ}$ ) and there are 3 lighting modes (100%, 50%, flashing). Rubber finish. Light source:  $1 \times 3W$  COB LED. Powered with  $3 \times AAA$  batteries (not included).