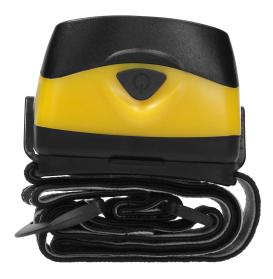

## LED COB headlamp 3W, 170lm, 3 x AAA, movable light head

Marka: Virone | Symbol: LT-2 | Ean: 5908254815829

## PRODUCT DESCRIPTION

This headlamp can be mounted directly on the forehead or on the helmet. It has got special straps that ensure fixed position of the lamp on the head and allow comfortable adjustment of its length, to best meet individual needs of each user. Light beam angle can be adjusted (within  $90^{\circ}$ ) and there are 3 lighting modes (100%, 50%, flashing). Rubber finish. Light source:  $1 \times 3W$  COB LED. Powered with  $3 \times AAA$  batteries (not included).