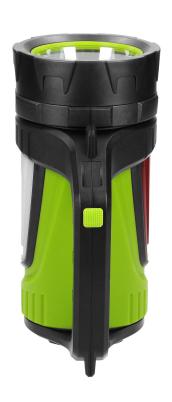

## PRODUCT DESCRIPTION

This flashlight with a 4000mAh rechargeable battery has been designed for professional use or home use. It is equipped with 3 light sources - a modern 10W LED headlight, side light panel and red emergency light. Additionally the product has got a battery indicator and power bank (to charge external devices from the flashlight). It has got 7 lighting modes: main headlight - strong light, medium light, pulse mode; left side panel - strong light, medium white light; right side panel - strong light, red pulse mode.