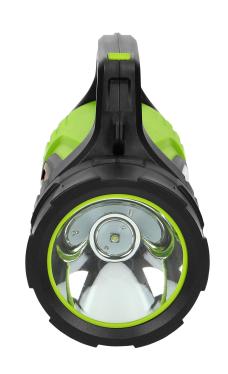

## PRODUCT DESCRIPTION

This flashlight with a 4000mAh rechargeable battery has been designed for professional use or home use. It is equipped with 3 light sources - a modern 10W LED headlight, side light panel and red emergency light. Additionally the product has got a battery indicator and power bank (to charge external devices from the flashlight). It has got 7 lighting modes: main headlight - strong light, medium light, pulse mode; left side panel - strong light, medium white light; right side panel - strong light, red pulse mode.

## General information:

| Type of power supply:     | via battery                                                                                               |
|---------------------------|-----------------------------------------------------------------------------------------------------------|
| Nominal voltage:          | 3,7V Li-ion                                                                                               |
| Battery included:         | Yes                                                                                                       |
| Rechargeable:             | Yes                                                                                                       |
| Battery capacity:         | 4000 mAh                                                                                                  |
| Colour temperature:       | 5000K                                                                                                     |
| Lifetime:                 | 50000                                                                                                     |
| Rated power:              | 10 W                                                                                                      |
| Luminous flux:            | 1000 lm                                                                                                   |
| Number of working modes:  | 7                                                                                                         |
| Operating mode:           | FRONT: 100% light / 50% light / flashing light. LEFT: 100% ON / 50% ON. RIGHT: 100% ON and light flashing |
| Dimensions - width:       | 200 mm                                                                                                    |
| Dimensions - height:      | 135 mm                                                                                                    |
| Dimensions - depth:       | 100 mm                                                                                                    |
| Material:                 | ABS                                                                                                       |
| Battery charge indicator: | Yes                                                                                                       |