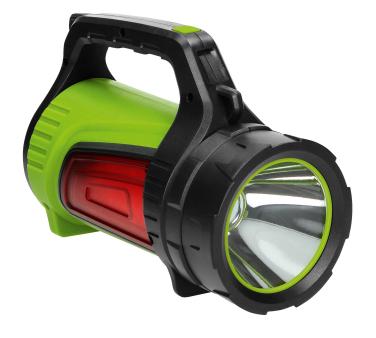

## PRODUCT DESCRIPTION

This flashlight with a 4000mAh rechargeable battery has been designed for professional use or home use. It is equipped with 3 light sources - a modern 10W LED headlight, side light panel and red emergency light. Additionally the product has got a battery indicator and power bank (to charge external devices from the flashlight). It has got 7 lighting modes: main headlight - strong light, medium light, pulse mode; left side panel - strong light, medium white light; right side panel - strong light, red pulse mode.