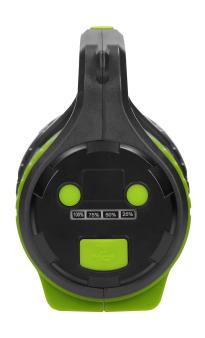

## PRODUCT DESCRIPTION

This flashlight with a 4000mAh rechargeable battery has been designed for professional use or home use. It is equipped with 3 light sources - a modern 10W LED headlight, side light panel and red emergency light. Additionally the product has got a battery indicator and power bank (to charge external devices from the flashlight). It has got 7 lighting modes: main headlight - strong light, medium light, pulse mode; left side panel - strong light, medium white light; right side panel - strong light, red pulse mode.

## General information:

| Type of power supply:     | via battery                                                                                               |
|---------------------------|-----------------------------------------------------------------------------------------------------------|
| Nominal voltage:          | 3,7V Li-ion                                                                                               |
| Battery included:         | Yes                                                                                                       |
| Rechargeable:             | Yes                                                                                                       |
| Battery capacity:         | 4000 mAh                                                                                                  |
| Colour temperature:       | 5000K                                                                                                     |
| Lifetime:                 | 50000                                                                                                     |
| Rated power:              | 10 W                                                                                                      |
| Luminous flux:            | 1000 lm                                                                                                   |
| Number of working modes:  | 7                                                                                                         |
| Operating mode:           | FRONT: 100% light / 50% light / flashing light. LEFT: 100% ON / 50% ON. RIGHT: 100% ON and light flashing |
| Dimensions - width:       | 200 mm                                                                                                    |
| Dimensions - height:      | 135 mm                                                                                                    |
| Dimensions - depth:       | 100 mm                                                                                                    |
| Material:                 | ABS                                                                                                       |
| Battery charge indicator: | Yes                                                                                                       |