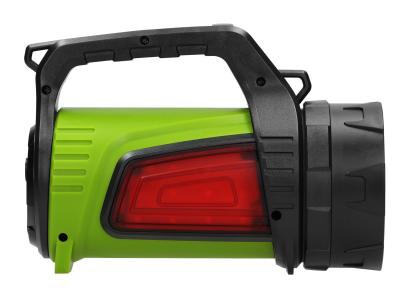

## PRODUCT DESCRIPTION

This flashlight with a 4000mAh rechargeable battery has been designed for professional use or home use. It is equipped with 3 light sources - a modern 10W LED headlight, side light panel and red emergency light. Additionally the product has got a battery indicator and power bank (to charge external devices from the flashlight). It has got 7 lighting modes: main headlight - strong light, medium light, pulse mode; left side panel - strong light, medium white light; right side panel - strong light, red pulse mode.