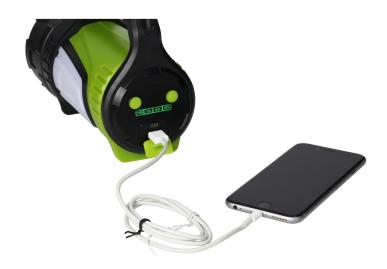

## PRODUCT DESCRIPTION

This flashlight with a 4000mAh rechargeable battery has been designed for professional use or home use. It is equipped with 3 light sources - a modern 10W LED headlight, side light panel and red emergency light. Additionally the product has got a battery indicator and power bank (to charge external devices from the flashlight). It has got 7 lighting modes: main headlight - strong light, medium light, pulse mode; left side panel - strong light, medium white light; right side panel - strong light, red pulse mode.