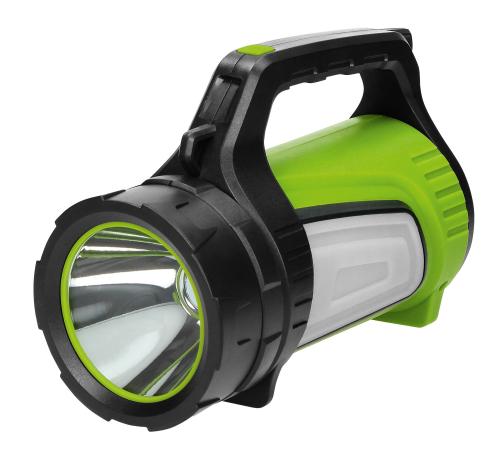

## Rechargeable LED flashlight - searchlight 10W, 1000lm, 4000mAh, power bank, battery indicator

Marka: Virone | Symbol: LT-3 | Ean: 5908254816062

## PRODUCT DESCRIPTION

This flashlight with a 4000mAh rechargeable battery has been designed for professional use or home use. It is equipped with 3 light sources - a modern 10W LED headlight, side light panel and red emergency light. Additionally the product has got a battery indicator and power bank (to charge external devices from the flashlight). It has got 7 lighting modes: main headlight - strong light, medium light, pulse mode; left side panel - strong light, medium white light; right side panel - strong light, red pulse mode.