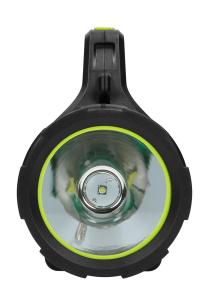

## PRODUCT DESCRIPTION

This flashlight with a 4000mAh rechargeable battery has been designed for professional use or home use. It is equipped with 3 light sources - a modern 10W LED headlight, side light panel and red emergency light. Additionally the product has got a battery indicator and power bank (to charge external devices from the flashlight). It has got 7 lighting modes: main headlight - strong light, medium light, pulse mode; left side panel - strong light, medium white light; right side panel - strong light, red pulse mode.