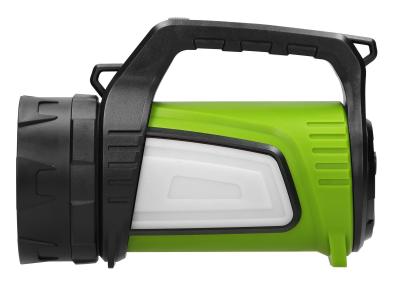

## PRODUCT DESCRIPTION

This flashlight with a 4000mAh rechargeable battery has been designed for professional use or home use. It is equipped with 3 light sources - a modern 10W LED headlight, side light panel and red emergency light. Additionally the product has got a battery indicator and power bank (to charge external devices from the flashlight). It has got 7 lighting modes: main headlight - strong light, medium light, pulse mode; left side panel - strong light, medium white light; right side panel - strong light, red pulse mode.