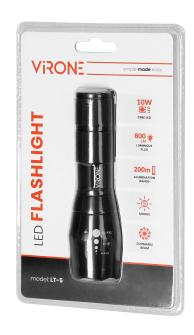

## LED CREE 10W flashlight with zoom, 800lm, 3 x AAA, aluminium body

Marka: Virone | Symbol: LT-5 | Ean: 5908254817380

## PRODUCT DESCRIPTION

This LED flashlight is small, very easy to use and will work in all conditions – outdoors, at home or at a camping site. The light source in form of a powerful LED CREE XP-G2 10W diode, emits very bright light with a luminous flux of 800 lm. This pocket flashlight has 5 operating modes: bright white light / medium white light / low white light / strobe / SOS. The additional ZOOM function allows to adjust the light beam from x1, x250, x500x, x1000, x2000 and expands the lighting range up to 200m. The aluminum structure of the flashlight guarantees its durability and greater resistance to mechanical impacts and shocks. Its slightly rugged handle

## General information:

| Nominal voltage:         | 3 x AAA       |
|--------------------------|---------------|
| Luminous flux:           | 800 lm        |
| Rated power:             | 10 W          |
| Light source:            | CREE LED      |
| Number of working modes: | 5             |
| Battery included:        | No            |
| Dimensions - width:      | 45 mm         |
| Dimensions - height:     | 140 mm        |
| Other features:          | ZOOM function |
| Light range:             | 200 m         |