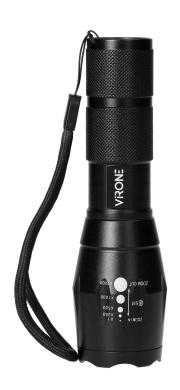

## PRODUCT DESCRIPTION

This LED flashlight is small, very easy to use and will work in all conditions – outdoors, at home or at a camping site. The light source in form of a powerful LED CREE XP-G2 10W diode, emits very bright light with a luminous flux of 800 lm. This pocket flashlight has 5 operating modes: bright white light / medium white light / low white light / strobe / SOS. The additional ZOOM function allows to adjust the light beam from x1, x250, x500x, x1000, x2000 and expands the lighting range up to 200m. The aluminum structure of the flashlight guarantees its durability and greater resistance to mechanical impacts and shocks. Its slightly rugged handle

ensures a firm grip. The flashlight is equipped with a wrist strap. The product is powered by 3 x AAA batteries (not included).