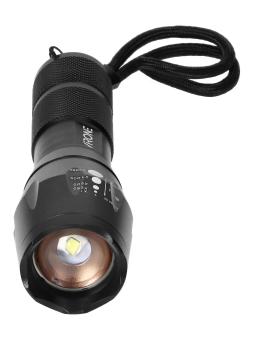

## PRODUCT DESCRIPTION

This LED flashlight is small, very easy to use and will work in all conditions – outdoors, at home or at a camping site. The light source in form of a powerful LED CREE XP-G2 10W diode, emits very bright light with a luminous flux of 800 lm. This pocket flashlight has 5 operating modes: bright white light / medium white light / low white light / strobe / SOS. The additional ZOOM function allows to adjust the light beam from x1, x250, x500x, x1000, x2000 and expands the lighting range up to 200m. The aluminum structure of the flashlight guarantees its durability and greater resistance to mechanical impacts and shocks. Its slightly rugged handle

ensures a firm grip. The flashlight is equipped with a wrist strap. The product is powered by 3 x AAA batteries (not included).