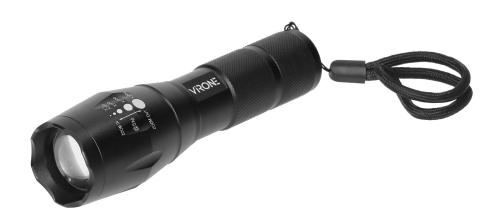

## PRODUCT DESCRIPTION

This LED flashlight is small, very easy to use and will work in all conditions – outdoors, at home or at a camping site. The light source in form of a powerful LED CREE XP-G2 10W diode, emits very bright light with a luminous flux of 800 lm. This pocket flashlight has 5 operating modes: bright white light / medium white light / low white light / strobe / SOS. The additional ZOOM function allows to adjust the light beam from x1, x250, x500x, x1000, x2000 and expands the lighting range up to 200m. The aluminum structure of the flashlight guarantees its durability and greater resistance to mechanical impacts and shocks. Its slightly rugged handle

ensures a firm grip. The flashlight is equipped with a wrist strap. The product is powered by 3 x AAA batteries (not included).