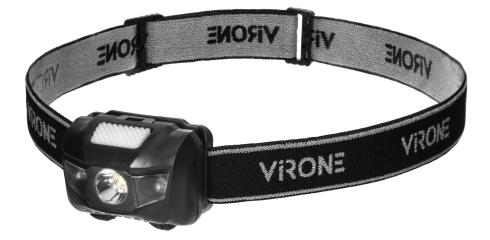

## **PRODUCT DESCRIPTION**

VIRONE headlamp, with white diodes and two additional red diodes, is another proposal for those who know what to do with their hands and do not want to occupy them with a light source. The model has 5 operating modes: 100% white light, 50% white light, red light, strobe mode, SOS. It is the perfect equipment for hiking, cycling or rollerblading. It will also make it easier for us to go out with our pet when it gets dark. The CREE LED headlamp will also help us during minor repairs, renovation or professional work – in a brief, it will be useful wherever we need light and free hands at the same time. The lighting angle adjustment range is 45°. Flexible,

adjustable tape allows for comfortable use, it is also easy to keep clean. The flashlight itself is also suitable for outdoor use, and it is resistant to water splashes (IPX3). It generates a luminous flux of 70 lumens and is powered by three AAA batteries (not included) - battery life is about 3.5 hours. The flashlight uses 3W LEDs.