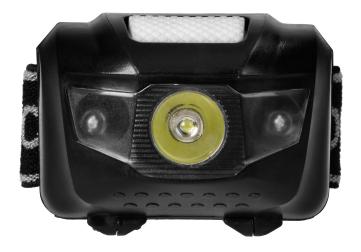

## **PRODUCT DESCRIPTION**

VIRONE headlamp, with white diodes and two additional red diodes, is another proposal for those who know what to do with their hands and do not want to occupy them with a light source. The model has 5 operating modes: 100% white light, 50% white light, red light, strobe mode, SOS. It is the perfect equipment for hiking, cycling or rollerblading. It will also make it easier for us to go out with our pet when it gets dark. The CREE LED headlamp will also help us during minor repairs, renovation or professional work – in a brief, it will be useful wherever we need light and free hands at the same time. The lighting angle adjustment range is 45°. Flexible,

adjustable tape allows for comfortable use, it is also easy to keep clean. The flashlight itself is also suitable for outdoor use, and it is resistant to water splashes (IPX3). It generates a luminous flux of 70 lumens and is powered by three AAA batteries (not included) - battery life is about 3.5 hours. The flashlight uses 3W LEDs.

## General information:

| Operating modes:            | 100% white light, 50% white light, red light, strobe mode,<br>SOS |
|-----------------------------|-------------------------------------------------------------------|
| Colour temperature:         | 6000 K                                                            |
| Model:                      | Headlight                                                         |
| Depth:                      | 45 mm                                                             |
| Weight:                     | 40 g                                                              |
| Luminous flux:              | 70 lm                                                             |
| Rated power:                | 3 W                                                               |
| Light source:               | LED CREE                                                          |
| Type of power supply:       | via battery                                                       |
| Battery type:               | ΑΑΑ                                                               |
| With light source:          | Yes                                                               |
| Number of batteries:        | 3                                                                 |
| Batteries included:         | No                                                                |
| Number of working modes:    | 5                                                                 |
| Rechargeable:               | No                                                                |
| Colour rendering index CRI: | >80                                                               |
| Lifetime:                   | 10000h                                                            |
| Material:                   | Plastic                                                           |
| Activation cycle:           | 50000                                                             |
| Degree of protection (IP):  | IPX3                                                              |
| Impact strength:            | IK06                                                              |
| Colour housing:             | Black                                                             |