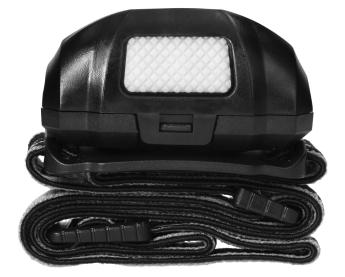

## LED headlamp, CREE 3W + 2 red LED diodes

Marka: Virone | Symbol: LT-8 | Ean: 5908254827785

## **PRODUCT DESCRIPTION**

VIRONE headlamp, with white diodes and two additional red diodes, is another proposal for those who know what to do with their hands and do not want to occupy them with a light source. The model has 5 operating modes: 100% white light, 50% white light, red light, strobe mode, SOS. It is the perfect equipment for hiking, cycling or rollerblading. It will also make it easier for us to go out with our pet when it gets dark. The CREE LED headlamp will also help us during minor repairs, renovation or professional work – in a brief, it will be useful wherever we need light and free hands at the same time. The lighting angle adjustment range is 45°. Flexible,

adjustable tape allows for comfortable use, it is also easy to keep clean. The flashlight itself is also suitable for outdoor use, and it is resistant to water splashes (IPX3). It generates a luminous flux of 70 lumens and is powered by three AAA batteries (not included) - battery life is about 3.5 hours. The flashlight uses 3W LEDs.