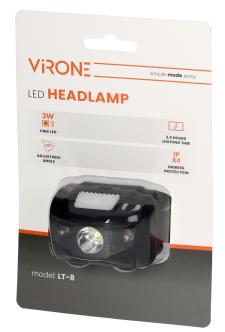

## **PRODUCT DESCRIPTION**

VIRONE headlamp, with white diodes and two additional red diodes, is another proposal for those who know what to do with their hands and do not want to occupy them with a light source. The model has 5 operating modes: 100% white light, 50% white light, red light, strobe mode, SOS. It is the perfect equipment for hiking, cycling or rollerblading. It will also make it easier for us to go out with our pet when it gets dark. The CREE LED headlamp will also help us during minor repairs, renovation or professional work – in a brief, it will be useful wherever we need light and free hands at the same time. The lighting angle adjustment range is 45°. Flexible,

## General information:

| Operating modes:            | 100% white light, 50% white light, red light, strobe mode,<br>SOS |
|-----------------------------|-------------------------------------------------------------------|
| Colour temperature:         | 6000 K                                                            |
| Model:                      | Headlight                                                         |
| Depth:                      | 45 mm                                                             |
| Weight:                     | 40 g                                                              |
| Luminous flux:              | 70 lm                                                             |
| Rated power:                | 3 W                                                               |
| Light source:               | LED CREE                                                          |
| Type of power supply:       | via battery                                                       |
| Battery type:               | ΑΑΑ                                                               |
| With light source:          | Yes                                                               |
| Number of batteries:        | 3                                                                 |
| Batteries included:         | No                                                                |
| Number of working modes:    | 5                                                                 |
| Rechargeable:               | No                                                                |
| Colour rendering index CRI: | >80                                                               |
| Lifetime:                   | 10000h                                                            |
| Material:                   | Plastic                                                           |
| Activation cycle:           | 50000                                                             |
| Degree of protection (IP):  | IPX3                                                              |
| Impact strength:            | IK06                                                              |
| Colour housing:             | Black                                                             |