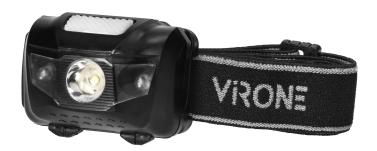

## **PRODUCT DESCRIPTION**

VIRONE headlamp, with white diodes and two additional red diodes, is another proposal for those who know what to do with their hands and do not want to occupy them with a light source. The model has 5 operating modes: 100% white light, 50% white light, red light, strobe mode, SOS. It is the perfect equipment for hiking, cycling or rollerblading. It will also make it easier for us to go out with our pet when it gets dark. The CREE LED headlamp will also help us during minor repairs, renovation or professional work – in a brief, it will be useful wherever we need light and free hands at the same time. The lighting angle adjustment range is 45°. Flexible,

adjustable tape allows for comfortable use, it is also easy to keep clean. The flashlight itself is also suitable for outdoor use, and it is resistant to water splashes (IPX3). It generates a luminous flux of 70 lumens and is powered by three AAA batteries (not included) - battery life is about 3.5 hours. The flashlight uses 3W LEDs.