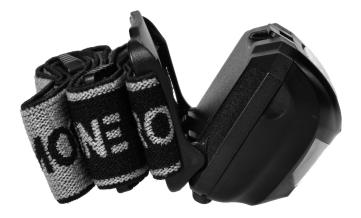

## **PRODUCT DESCRIPTION**

VIRONE headlamp, with white diodes and two additional red diodes, is another proposal for those who know what to do with their hands and do not want to occupy them with a light source. The model has 5 operating modes: 100% white light, 50% white light, red light, strobe mode, SOS. It is the perfect equipment for hiking, cycling or rollerblading. It will also make it easier for us to go out with our pet when it gets dark. The CREE LED headlamp will also help us during minor repairs, renovation or professional work – in a brief, it will be useful wherever we need light and free hands at the same time. The lighting angle adjustment range is 45°. Flexible,

adjustable tape allows for comfortable use, it is also easy to keep clean. The flashlight itself is also suitable for outdoor use, and it is resistant to water splashes (IPX3). It generates a luminous flux of 70 lumens and is powered by three AAA batteries (not included) - battery life is about 3.5 hours. The flashlight uses 3W LEDs.