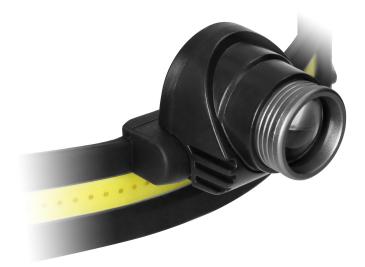

the car. Equipped with 10 lighting modes, it will work well both in technical conditions and during recreation. 7 lighting modes of the front module + 3 modes in the rear module ensure versatility of use. It will be useful both in the workshop, during repairs and any garage challenges, construction works or renovation, as well as during hiking outside. It is also perfect for people practicing outdoor sports or for an evening walk with the dog. In addition, the headlamp is equipped with a motion sensor, so nothing will surprise us. Thanks to the telescopic, movable head, the rechargeable flashlight allows you to direct the beam of light exactly where we look, and at a comfortable angle, e.g. not blinding people in front. Splash-proof (IPX4) multifunction torch model.