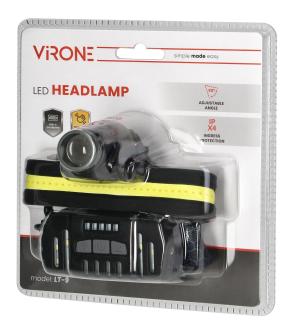

## LED headlamp, COB + CREE with 1200 mAh battery

Marka: Virone | Symbol: LT-9 | Ean: 5908254827792

## PRODUCT DESCRIPTION

The COB + CREE LED headlamp with a 1200 mAh battery is efficient and weather resistant. This type of headlamp is a multifunctional high-power flashlight - it generates a luminous flux of 200 lumens. It is designed for both home and professional use. Thanks to the built-in battery, Virone headlamp allows for long-term and comfortable use, without the need to buy disposable batteries. The flashlight with a powerful 1200mAh battery guarantees a long and reliable source of light. This headlamp is charged via a convenient and popular USB-C port, thanks to which you can freely charge it with a power bank, a regular phone charger or in

the car. Equipped with 10 lighting modes, it will work well both in technical conditions and during recreation. 7 lighting modes of the front module + 3 modes in the rear module ensure versatility of use. It will be useful both in the workshop, during repairs and any garage challenges, construction works or renovation, as well as during hiking outside. It is also perfect for people practicing outdoor sports or for an evening walk with the dog. In addition, the headlamp is equipped with a motion sensor, so nothing will surprise us. Thanks to the telescopic, movable head, the rechargeable flashlight allows you to direct the beam of light exactly where we look, and at a comfortable angle, e.g. not blinding people in front. Splash-proof (IPX4) multifunction torch model.