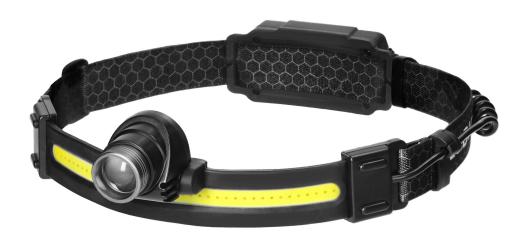

## LED headlamp, COB + CREE with 1200 mAh battery

Marka: Virone | Symbol: LT-9 | Ean: 5908254827792

## PRODUCT DESCRIPTION

The COB + CREE LED headlamp with a 1200 mAh battery is efficient and weather resistant. This type of headlamp is a multifunctional high-power flashlight - it generates a luminous flux of 200 lumens. It is designed for both home and professional use. Thanks to the built-in battery, Virone headlamp allows for long-term and comfortable use, without the need to buy disposable batteries. The flashlight with a powerful 1200mAh battery guarantees a long and reliable source of light. This headlamp is charged via a convenient and popular USB-C port, thanks to which you can freely charge it with a power bank, a regular phone charger or in

the car. Equipped with 10 lighting modes, it will work well both in technical conditions and during recreation. 7 lighting modes of the front module + 3 modes in the rear module ensure versatility of use. It will be useful both in the workshop, during repairs and any garage challenges, construction works or renovation, as well as during hiking outside. It is also perfect for people practicing outdoor sports or for an evening walk with the dog. In addition, the headlamp is equipped with a motion sensor, so nothing will surprise us. Thanks to the telescopic, movable head, the rechargeable flashlight allows you to direct the beam of light exactly where we look, and at a comfortable angle, e.g. not blinding people in front. Splash-proof (IPX4) multifunction torch model.