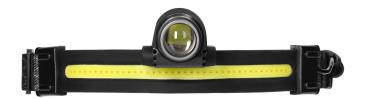

## PRODUCT DESCRIPTION

The COB + CREE LED headlamp with a 1200 mAh battery is efficient and weather resistant. This type of headlamp is a multifunctional high-power flashlight - it generates a luminous flux of 200 lumens. It is designed for both home and professional use. Thanks to the built-in battery, Virone headlamp allows for long-term and comfortable use, without the need to buy disposable batteries. The flashlight with a powerful 1200mAh battery guarantees a long and reliable source of light. This headlamp is charged via a convenient and popular USB-C port, thanks to which you can freely charge it with a power bank, a regular phone charger or in

the car. Equipped with 10 lighting modes, it will work well both in technical conditions and during recreation. 7 lighting modes of the front module + 3 modes in the rear module ensure versatility of use. It will be useful both in the workshop, during repairs and any garage challenges, construction works or renovation, as well as during hiking outside. It is also perfect for people practicing outdoor sports or for an evening walk with the dog. In addition, the headlamp is equipped with a motion sensor, so nothing will surprise us. Thanks to the telescopic, movable head, the rechargeable flashlight allows you to direct the beam of light exactly where we look, and at a comfortable angle, e.g. not blinding people in front. Splash-proof (IPX4) multifunction torch model.

## General information:

| Battery capacity:           | 1200 mAh                                                                                                                                                                                                                                                        |
|-----------------------------|-----------------------------------------------------------------------------------------------------------------------------------------------------------------------------------------------------------------------------------------------------------------|
| Operating modes:            | Front: spot light; LED COB panel; spot light + diffuse light high; spot light + diffuse light low; spot light + diffuse light,strobe; LED COB panel (red light); LED COB panel (strobe). Back: 8 white diodes, 4 red diodes, 6 white diodes + 4 red diodes (str |
| Colour temperature:         | 6000 K                                                                                                                                                                                                                                                          |
| Model:                      | Headlight                                                                                                                                                                                                                                                       |
| Depth:                      | 105 mm                                                                                                                                                                                                                                                          |
| Weight:                     | 135 g                                                                                                                                                                                                                                                           |
| Equipment:                  | charging cable                                                                                                                                                                                                                                                  |
| Luminous flux:              | 200 lm                                                                                                                                                                                                                                                          |
| Rated power:                | 3/10 W                                                                                                                                                                                                                                                          |
| Light source:               | LED COB/LED CREE                                                                                                                                                                                                                                                |
| Type of power supply:       | Battery                                                                                                                                                                                                                                                         |
| Battery type:               | Built-in battery                                                                                                                                                                                                                                                |
| With light source:          | Yes                                                                                                                                                                                                                                                             |
| Number of working modes:    | 10                                                                                                                                                                                                                                                              |
| Rechargeable:               | Yes                                                                                                                                                                                                                                                             |
| Battery indicator:          | Yes                                                                                                                                                                                                                                                             |
| Colour rendering index CRI: | >80                                                                                                                                                                                                                                                             |
| Lifetime:                   | 80000h                                                                                                                                                                                                                                                          |