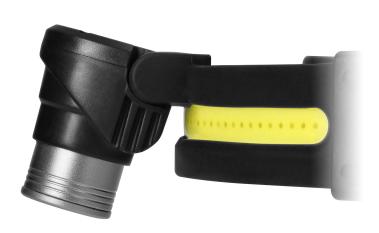

the car. Equipped with 10 lighting modes, it will work well both in technical conditions and during recreation. 7 lighting modes of the front module + 3 modes in the rear module ensure versatility of use. It will be useful both in the workshop, during repairs and any garage challenges, construction works or renovation, as well as during hiking outside. It is also perfect for people practicing outdoor sports or for an evening walk with the dog. In addition, the headlamp is equipped with a motion sensor, so nothing will surprise us. Thanks to the telescopic, movable head, the rechargeable flashlight allows you to direct the beam of light exactly where we look, and at a comfortable angle, e.g. not blinding people in front. Splash-proof (IPX4) multifunction torch model.

## General information:

| Battery capacity:           | 1200 mAh                                                                                                                                                                                                                                                        |
|-----------------------------|-----------------------------------------------------------------------------------------------------------------------------------------------------------------------------------------------------------------------------------------------------------------|
| Operating modes:            | Front: spot light; LED COB panel; spot light + diffuse light high; spot light + diffuse light low; spot light + diffuse light,strobe; LED COB panel (red light); LED COB panel (strobe). Back: 8 white diodes, 4 red diodes, 6 white diodes + 4 red diodes (str |
| Colour temperature:         | 6000 K                                                                                                                                                                                                                                                          |
| Model:                      | Headlight                                                                                                                                                                                                                                                       |
| Depth:                      | 105 mm                                                                                                                                                                                                                                                          |
| Weight:                     | 135 g                                                                                                                                                                                                                                                           |
| Equipment:                  | charging cable                                                                                                                                                                                                                                                  |
| Luminous flux:              | 200 lm                                                                                                                                                                                                                                                          |
| Rated power:                | 3/10 W                                                                                                                                                                                                                                                          |
| Light source:               | LED COB/LED CREE                                                                                                                                                                                                                                                |
| Type of power supply:       | Battery                                                                                                                                                                                                                                                         |
| Battery type:               | Built-in battery                                                                                                                                                                                                                                                |
| With light source:          | Yes                                                                                                                                                                                                                                                             |
| Number of working modes:    | 10                                                                                                                                                                                                                                                              |
| Rechargeable:               | Yes                                                                                                                                                                                                                                                             |
| Battery indicator:          | Yes                                                                                                                                                                                                                                                             |
| Colour rendering index CRI: | >80                                                                                                                                                                                                                                                             |
| Lifetime:                   | 80000h                                                                                                                                                                                                                                                          |