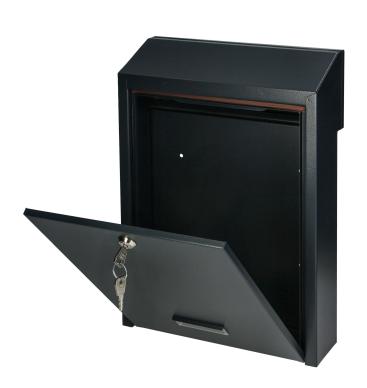

## PRODUCT DESCRIPTION

The classic, pass-through black FIJI mailbox will accommodate post up to C4 format. The mailbox is designed to be mounted directly on the fence (on the property side) or built into the wall. Available in several color versions, lockable with a cylinder lock with a set of keys, it is made of galvanised steel, and its timeless design makes it fit in with almost any façade or fence. The dimensions of the box are sufficient to handle correspondence in single and multi-family houses (40x29.5x12cm). The opening hole is 3.3 x 26.5 cm.