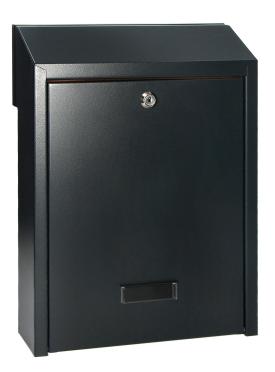

## FIJI mailbox pass-through mailbox with cylinder lock, anthracite

Marka: Virone | Symbol: MB-5/A | Ean: 5904988905423

## PRODUCT DESCRIPTION

The classic, pass-through black FIJI mailbox will accommodate post up to C4 format. The mailbox is designed to be mounted directly on the fence (on the property side) or built into the wall. Available in several color versions, lockable with a cylinder lock with a set of keys, it is made of galvanised steel, and its timeless design makes it fit in with almost any façade or fence. The dimensions of the box are sufficient to handle correspondence in single and multi-family houses (40x29.5x12cm). The opening hole is 3.3 x 26.5 cm.