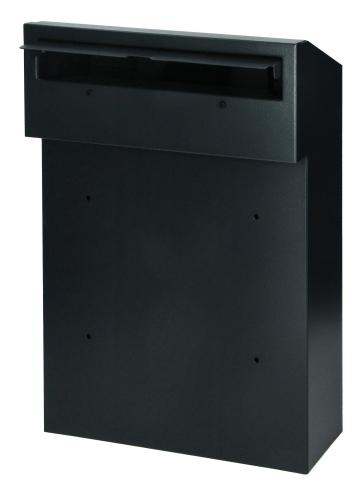

## PRODUCT DESCRIPTION

The classic, pass-through black FIJI mailbox will accommodate post up to C4 format. The mailbox is designed to be mounted directly on the fence (on the property side) or built into the wall. Available in several color versions, lockable with a cylinder lock with a set of keys, it is made of galvanised steel, and its timeless design makes it fit in with almost any façade or fence. The dimensions of the box are sufficient to handle correspondence in single and multi-family houses (40x29.5x12cm). The opening hole is 3.3 x 26.5 cm.

## General information:

| Mounting method:                         | Przepust w ścianie  |
|------------------------------------------|---------------------|
| Suitable for multiple mail box mounting: | nie                 |
| Number of mail boxes:                    | 1                   |
| Material:                                | Stal Galwanizowana  |
| Colour:                                  | Antracyt            |
| Width of case [mm]:                      | 295                 |
| Height of case [mm]:                     | 400                 |
| Depth of case [mm]:                      | 120                 |
| Insert:                                  | Strona przednia     |
| Height throw-in:                         | Strona tylna        |
| With newspaper compartment:              | nie                 |
| Other::                                  | Skrzynka przelotowa |