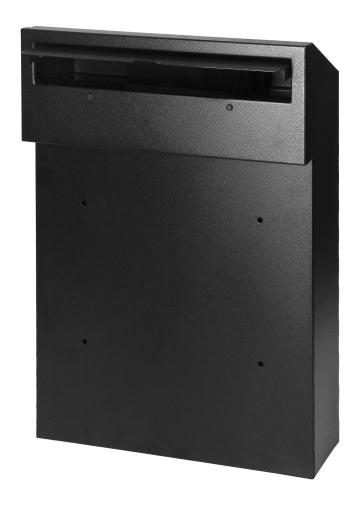

## FIJI pass-through mailbox with cylinder lock, black

Marka: Virone | Symbol: MB-5/B | Ean: 5904988905416

## PRODUCT DESCRIPTION

The classic, pass-through black FIJI mailbox will accommodate post up to C4 format. The mailbox is designed to be mounted directly on the fence (on the property side) or built into the wall. Available in several color versions, lockable with a cylinder lock with a set of keys, it is made of galvanised steel, and its timeless design makes it fit in with almost any façade or fence. The dimensions of the box are sufficient to handle correspondence in single and multi-family houses (40x29.5x12cm). The opening hole is 3.3 x 26.5 cm.

## General information:

| Mounting method:                         | Przepust w ścianie  |
|------------------------------------------|---------------------|
| Suitable for multiple mail box mounting: | nie                 |
| Number of mail boxes:                    | 1                   |
| Material:                                | Stal Galwanizowana  |
| Colour:                                  | Czarny              |
| Width of case [mm]:                      | 295                 |
| Height of case [mm]:                     | 400                 |
| Depth of case [mm]:                      | 120                 |
| Insert:                                  | Strona przednia     |
| Height throw-in:                         | Strona tylna        |
| With newspaper compartment:              | nie                 |
| Other::                                  | Skrzynka przelotowa |