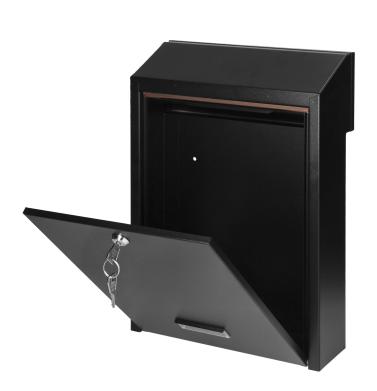

## PRODUCT DESCRIPTION

The classic, pass-through black FIJI mailbox will accommodate post up to C4 format. The mailbox is designed to be mounted directly on the fence (on the property side) or built into the wall. Available in several color versions, lockable with a cylinder lock with a set of keys, it is made of galvanised steel, and its timeless design makes it fit in with almost any façade or fence. The dimensions of the box are sufficient to handle correspondence in single and multi-family houses (40x29.5x12cm). The opening hole is 3.3 x 26.5 cm.