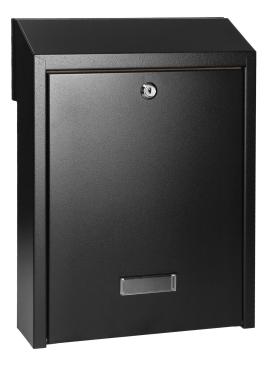

## PRODUCT DESCRIPTION

The classic, pass-through black FIJI mailbox will accommodate post up to C4 format. The mailbox is designed to be mounted directly on the fence (on the property side) or built into the wall. Available in several color versions, lockable with a cylinder lock with a set of keys, it is made of galvanised steel, and its timeless design makes it fit in with almost any façade or fence. The dimensions of the box are sufficient to handle correspondence in single and multi-family houses (40x29.5x12cm). The opening hole is 3.3 x 26.5 cm.