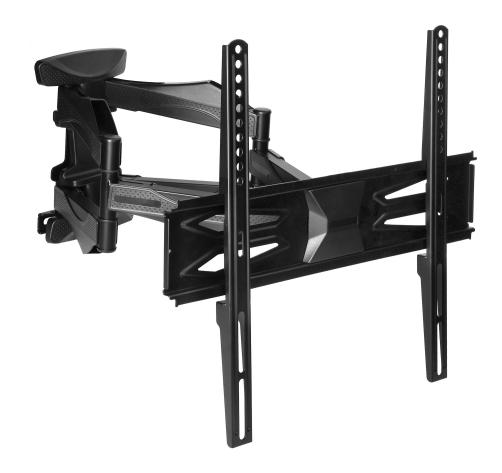

## PRODUCT DESCRIPTION

With the VIRONE bracket, you can successfully mount a TV or monitor with a diagonal between 32" and 60" and weighing up to 30 kg on the wall.

This solution allows you to mount your TV easily and securely and saves space - you no longer need stands or tables. Enjoy your equipment without worrying that it will accidentally be knocked down, fall over or be damaged by unstable mounting.

In addition, the arm of the mount makes it easy to adjust the angle of the TV from  $-12^{\circ}$  to  $+2^{\circ}$  and to correct the tilt of the screen by  $+/-3^{\circ}$  and to compensate for any mounting errors. Furthermore, the swivel adjustment for this bracket model is approximately  $45^{\circ}$ .

The swivel arm also allows us to choose the distance of the TV from the wall that suits us - from 56 mm to as much as 465 mm. The swivel wall mount is compatible with VESA standards in the range  $200 \times 100$  to  $400 \times 400$  mm, so within the standard: VESA  $200 \times 100$  - hole spacing  $200 \times 100$  mm, VESA 200 - hole spacing  $200 \times 200$  mm, VESA  $300 \times 200$  - hole spacing  $300 \times 200$  mm, VESA  $400 \times 200$  mm.

The product is made of powder-coated steel and is available in black.