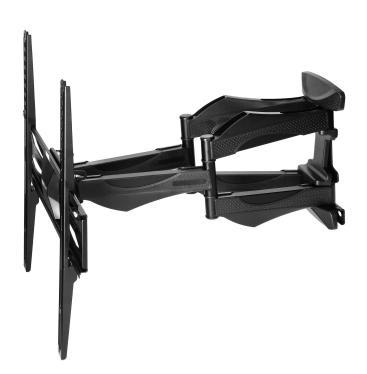

## PRODUCT DESCRIPTION

With the VIRONE bracket, you can successfully mount a TV or monitor with a diagonal between 32" and 60" and weighing up to 30 kg on the wall.

This solution allows you to mount your TV easily and securely and saves space - you no longer need stands or tables. Enjoy your equipment without worrying that it will accidentally be knocked down, fall over or be damaged by unstable mounting.

In addition, the arm of the mount makes it easy to adjust the angle of the TV from  $-12^{\circ}$  to  $+2^{\circ}$  and to correct the tilt of the screen by  $+/-3^{\circ}$  and to compensate for any mounting errors. Furthermore, the swivel adjustment for this bracket model is approximately  $45^{\circ}$ .

The swivel arm also allows us to choose the distance of the TV from the wall that suits us - from 56 mm to as much as 465 mm. The swivel wall mount is compatible with VESA standards in the range  $200 \times 100$  to  $400 \times 400$  mm, so within the standard: VESA  $200 \times 100$  - hole spacing  $200 \times 100$  mm, VESA 200 - hole spacing  $200 \times 200$  mm, VESA  $300 \times 200$  - hole spacing  $300 \times 200$  mm, VESA  $400 \times 200$  mm.

The product is made of powder-coated steel and is available in black.