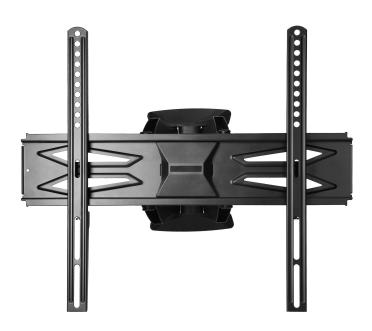

The swivel arm also allows us to choose the distance of the TV from the wall that suits us - from 56 mm to as much as 465 mm. The swivel wall mount is compatible with VESA standards in the range  $200 \times 100$  to  $400 \times 400$  mm, so within the standard: VESA  $200 \times 100$  - hole spacing  $200 \times 100$  mm, VESA 200 - hole spacing  $200 \times 200$  mm, VESA  $300 \times 200$  - hole spacing  $300 \times 200$  mm, VESA  $400 \times 200$  mm.

## General information:

| Suitable for:                                        | Telewizor |
|------------------------------------------------------|-----------|
| Mounting method:                                     | Ściana    |
| Pivoting range [°]:                                  | 3         |
| Angle of inclination [°]:                            | 2/-12     |
| Load bearing capacity [kg]:                          | 30        |
| Mounting Interface Standard (MIS) according to VESA: | 400x400   |
| Colour:                                              | Czarny    |