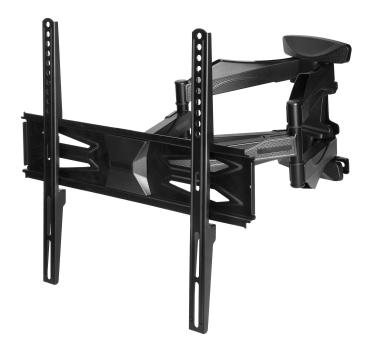

## PRODUCT DESCRIPTION

With the VIRONE bracket, you can successfully mount a TV or monitor with a diagonal between 32" and 60" and weighing up to 30 kg on the wall.

This solution allows you to mount your TV easily and securely and saves space - you no longer need stands or tables. Enjoy your equipment without worrying that it will accidentally be knocked down, fall over or be damaged by unstable mounting.

In addition, the arm of the mount makes it easy to adjust the angle of the TV from  $-12^{\circ}$  to  $+2^{\circ}$  and to correct the tilt of the screen by  $+/-3^{\circ}$  and to compensate for any mounting errors. Furthermore, the swivel adjustment for this bracket model is approximately  $45^{\circ}$ .

The swivel arm also allows us to choose the distance of the TV from the wall that suits us - from 56 mm to as much as 465 mm. The swivel wall mount is compatible with VESA standards in the range  $200 \times 100$  to  $400 \times 400$  mm, so within the standard: VESA  $200 \times 100$  - hole spacing  $200 \times 100$  mm, VESA 200 - hole spacing  $200 \times 200$  mm, VESA  $300 \times 200$  - hole spacing  $300 \times 200$  mm, VESA  $400 \times 200$  mm.

The product is made of powder-coated steel and is available in black.