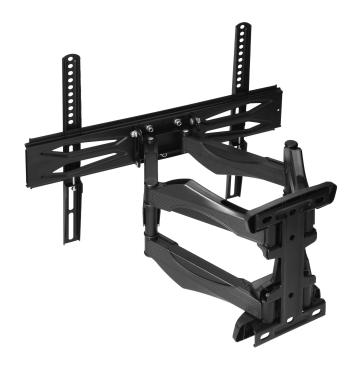

## PRODUCT DESCRIPTION

With the VIRONE bracket, you can successfully mount a TV or monitor with a diagonal between 32" and 60" and weighing up to 30 kg on the wall.

This solution allows you to mount your TV easily and securely and saves space - you no longer need stands or tables. Enjoy your equipment without worrying that it will accidentally be knocked down, fall over or be damaged by unstable mounting.

In addition, the arm of the mount makes it easy to adjust the angle of the TV from  $-12^{\circ}$  to  $+2^{\circ}$  and to correct the tilt of the screen by  $+/-3^{\circ}$  and to compensate for any mounting errors. Furthermore, the swivel adjustment for this bracket model is approximately  $45^{\circ}$ .

The swivel arm also allows us to choose the distance of the TV from the wall that suits us - from 56 mm to as much as 465 mm. The swivel wall mount is compatible with VESA standards in the range  $200 \times 100$  to  $400 \times 400$  mm, so within the standard: VESA  $200 \times 100$  - hole spacing  $200 \times 100$  mm, VESA 200 - hole spacing  $200 \times 200$  mm, VESA  $300 \times 200$  - hole spacing  $300 \times 200$  mm, VESA  $400 \times 200$  mm.

The product is made of powder-coated steel and is available in black.