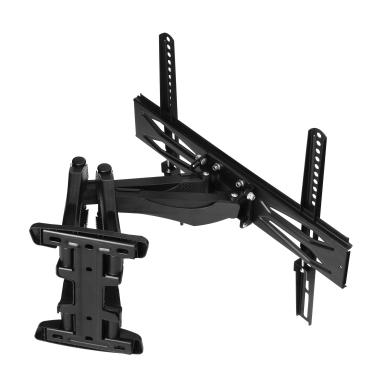

## PRODUCT DESCRIPTION

With the VIRONE bracket, you can successfully mount a TV or monitor with a diagonal between 32" and 60" and weighing up to 30 kg on the wall.

This solution allows you to mount your TV easily and securely and saves space - you no longer need stands or tables. Enjoy your equipment without worrying that it will accidentally be knocked down, fall over or be damaged by unstable mounting.

In addition, the arm of the mount makes it easy to adjust the angle of the TV from  $-12^{\circ}$  to  $+2^{\circ}$  and to correct the tilt of the screen by  $+/-3^{\circ}$  and to compensate for any mounting errors. Furthermore, the swivel adjustment for this bracket model is approximately  $45^{\circ}$ .

The swivel arm also allows us to choose the distance of the TV from the wall that suits us - from 56 mm to as much as 465 mm. The swivel wall mount is compatible with VESA standards in the range  $200 \times 100$  to  $400 \times 400$  mm, so within the standard: VESA  $200 \times 100$  - hole spacing  $200 \times 100$  mm, VESA 200 - hole spacing  $200 \times 200$  mm, VESA  $300 \times 200$  - hole spacing  $300 \times 200$  mm, VESA  $400 \times 200$  mm.

The product is made of powder-coated steel and is available in black.