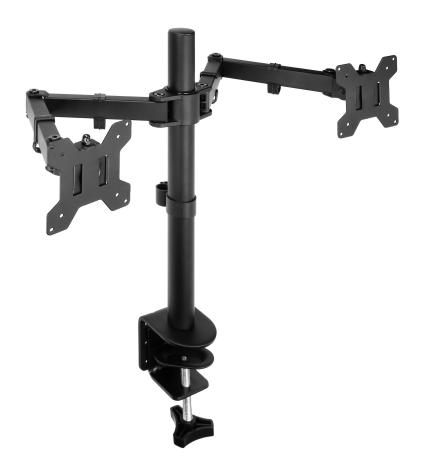

## PRODUCT DESCRIPTION

The desk arm for two monitors, is a convenient and safe solution. The holder allows the comfortable use of two screens and independent adjustment of their positioning, and allows full adjustment of the screens in three dimensions: Tilt angle of  $+90^{\circ}$  to  $-90^{\circ}$ , screen rotation right-left  $\pm 90^{\circ}$ , arm rotation of 270°, PIVOT function, i.e. changing position from horizontal to vertical (and vice versa), height adjustment of 430 mm.

With the help of the solid arm, mounted to the tabletop, you will be able to safely install two monitors with

diagonals between 13" and 27". Mounting can be carried out to a worktop or desk - on the edge - without dust, drilling or disturbing the furniture structure, or through a hole in the worktop.

The monitor arm mount will work well with tabletops from 10 to 100 mm thick. The maximum load capacity of each arm is 10 kg. The arm spacing is 735 mm (centre of screen), giving a maximum arm reach of 367 mm.

The countertop monitor mount is made of powder-coated steel and is characterised by its durability while looking aesthetically pleasing. The equipment complies with VESA 75 (mounting hole distance 75x75 mm) and VESA 100 (hole distance 100x100 mm) standards.