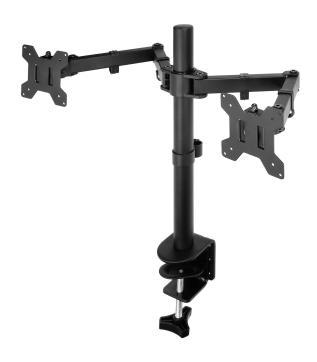

## PRODUCT DESCRIPTION

The desk arm for two monitors, is a convenient and safe solution. The holder allows the comfortable use of two screens and independent adjustment of their positioning, and allows full adjustment of the screens in three dimensions: Tilt angle of  $+90^{\circ}$  to  $-90^{\circ}$ , screen rotation right-left  $\pm 90^{\circ}$ , arm rotation of 270°, PIVOT function, i.e. changing position from horizontal to vertical (and vice versa), height adjustment of 430 mm.

With the help of the solid arm, mounted to the tabletop, you will be able to safely install two monitors with

diagonals between 13" and 27". Mounting can be carried out to a worktop or desk - on the edge - without dust, drilling or disturbing the furniture structure, or through a hole in the worktop.

The monitor arm mount will work well with tabletops from 10 to 100 mm thick. The maximum load capacity of each arm is 10 kg. The arm spacing is 735 mm (centre of screen), giving a maximum arm reach of 367 mm.

The countertop monitor mount is made of powder-coated steel and is characterised by its durability while looking aesthetically pleasing. The equipment complies with VESA 75 (mounting hole distance 75x75 mm) and VESA 100 (hole distance 100x100 mm) standards.