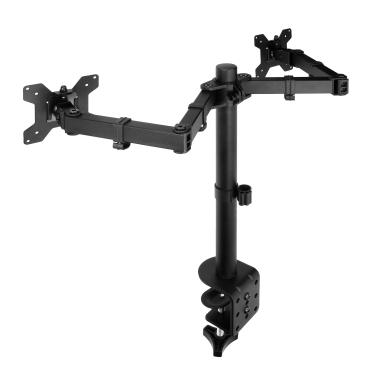

## PRODUCT DESCRIPTION

The desk arm for two monitors, is a convenient and safe solution. The holder allows the comfortable use of two screens and independent adjustment of their positioning, and allows full adjustment of the screens in three dimensions: Tilt angle of  $+90^{\circ}$  to  $-90^{\circ}$ , screen rotation right-left  $\pm 90^{\circ}$ , arm rotation of 270°, PIVOT function, i.e. changing position from horizontal to vertical (and vice versa), height adjustment of 430 mm.

With the help of the solid arm, mounted to the tabletop, you will be able to safely install two monitors with

diagonals between 13" and 27". Mounting can be carried out to a worktop or desk - on the edge - without dust, drilling or disturbing the furniture structure, or through a hole in the worktop.

The monitor arm mount will work well with tabletops from 10 to 100 mm thick. The maximum load capacity of each arm is 10 kg. The arm spacing is 735 mm (centre of screen), giving a maximum arm reach of 367 mm.

The countertop monitor mount is made of powder-coated steel and is characterised by its durability while looking aesthetically pleasing. The equipment complies with VESA 75 (mounting hole distance 75x75 mm) and VESA 100 (hole distance 100x100 mm) standards.