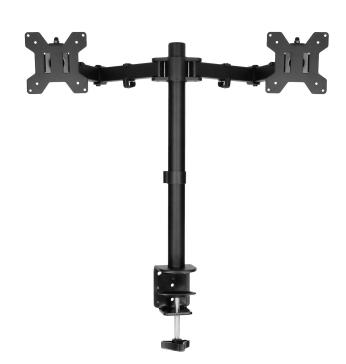

## PRODUCT DESCRIPTION

The desk arm for two monitors, is a convenient and safe solution. The holder allows the comfortable use of two screens and independent adjustment of their positioning, and allows full adjustment of the screens in three dimensions: Tilt angle of  $+90^{\circ}$  to  $-90^{\circ}$ , screen rotation right-left  $\pm 90^{\circ}$ , arm rotation of 270°, PIVOT function, i.e. changing position from horizontal to vertical (and vice versa), height adjustment of 430 mm.

With the help of the solid arm, mounted to the tabletop, you will be able to safely install two monitors with

diagonals between 13" and 27". Mounting can be carried out to a worktop or desk - on the edge - without dust, drilling or disturbing the furniture structure, or through a hole in the worktop.

The monitor arm mount will work well with tabletops from 10 to 100 mm thick. The maximum load capacity of each arm is 10 kg. The arm spacing is 735 mm (centre of screen), giving a maximum arm reach of 367 mm.

The countertop monitor mount is made of powder-coated steel and is characterised by its durability while looking aesthetically pleasing. The equipment complies with VESA 75 (mounting hole distance 75x75 mm) and VESA 100 (hole distance 100x100 mm) standards.