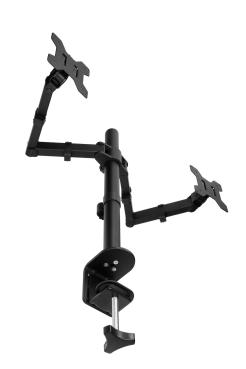

## PRODUCT DESCRIPTION

The desk arm for two monitors, is a convenient and safe solution. The holder allows the comfortable use of two screens and independent adjustment of their positioning, and allows full adjustment of the screens in three dimensions: Tilt angle of  $+90^{\circ}$  to  $-90^{\circ}$ , screen rotation right-left  $\pm 90^{\circ}$ , arm rotation of 270°, PIVOT function, i.e. changing position from horizontal to vertical (and vice versa), height adjustment of 430 mm.

With the help of the solid arm, mounted to the tabletop, you will be able to safely install two monitors with

diagonals between 13" and 27". Mounting can be carried out to a worktop or desk - on the edge - without dust, drilling or disturbing the furniture structure, or through a hole in the worktop.

The monitor arm mount will work well with tabletops from 10 to 100 mm thick. The maximum load capacity of each arm is 10 kg. The arm spacing is 735 mm (centre of screen), giving a maximum arm reach of 367 mm.

The countertop monitor mount is made of powder-coated steel and is characterised by its durability while looking aesthetically pleasing. The equipment complies with VESA 75 (mounting hole distance 75x75 mm) and VESA 100 (hole distance 100x100 mm) standards.