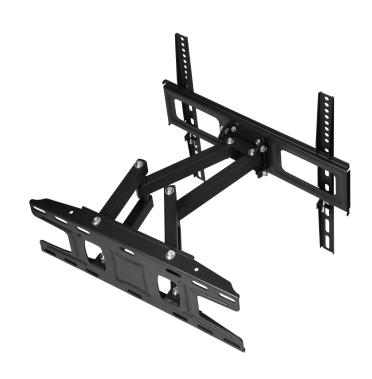

## PRODUCT DESCRIPTION

Swivel TV wall mount for 32"-55" televisions, designed for mounting in the VESA standard for hole spacing of  $100\times100$  mm ~  $400\times400$  mm. Allows comfortable and safe use of LED monitors and LCD TVs while saving space.

The VIRONE wall mount is a simple and safe solution. You will be able to hang a TV between 32 and 55 inches on it without any problems. You will find the appropriate screws included to easily mount your TV to the wall.

The TV bracket is compatible with VESA standards, so the hole spacing will be suitable for many variants: VESA 100 - hole spacing 100 mm x 100 mm, VESA 150×100 - hole spacing 150 mm x 100 mm, VESA 200×100 - hole spacing 200 mm x 100 mm, VESA 200 - hole spacing 200 mm x 200 mm, VESA 300 - hole spacing 300 mm x 300 mm, VESA 300×200 - hole spacing 300 mm x 200 mm, VESA 400×200 - hole spacing 400 mm x 200 mm, VESA 400×400 mm.

The universal TV wall mount has a load capacity of up to 30 kg, is made of robust 13 mm thick steel and powder-coated black. Correct installation assumes a distance of 57 mm from the wall, so it will successfully save space even in a small room.

In addition, the bracket's arm makes it easy for you to adjust the angle of the TV from  $-12^{\circ}$  to  $+8^{\circ}$  and to correct the tilt of the screen by  $+/-3^{\circ}$  and compensate for any mounting errors. Furthermore, the swivel adjustment for this bracket model is approximately  $60^{\circ}$ .