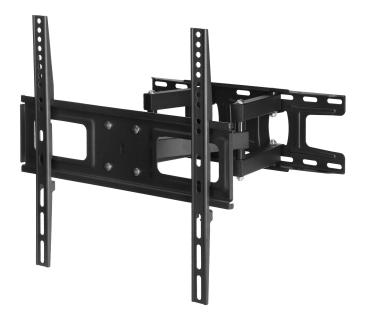

## PRODUCT DESCRIPTION

Swivel TV wall mount for 32"-55" televisions, designed for mounting in the VESA standard for hole spacing of  $100\times100$  mm ~  $400\times400$  mm. Allows comfortable and safe use of LED monitors and LCD TVs while saving space.

The VIRONE wall mount is a simple and safe solution. You will be able to hang a TV between 32 and 55 inches on it without any problems. You will find the appropriate screws included to easily mount your TV to the wall.

The universal TV wall mount has a load capacity of up to 30 kg, is made of robust 13 mm thick steel and powder-coated black. Correct installation assumes a distance of 57 mm from the wall, so it will successfully save space even in a small room.

In addition, the bracket's arm makes it easy for you to adjust the angle of the TV from  $-12^{\circ}$  to  $+8^{\circ}$  and to correct the tilt of the screen by  $+/-3^{\circ}$  and compensate for any mounting errors. Furthermore, the swivel adjustment for this bracket model is approximately  $60^{\circ}$ .