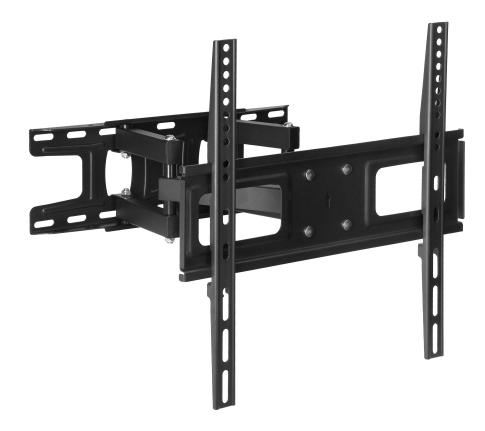

## PRODUCT DESCRIPTION

Swivel TV wall mount for 32"-55" televisions, designed for mounting in the VESA standard for hole spacing of  $100\times100$  mm ~  $400\times400$  mm. Allows comfortable and safe use of LED monitors and LCD TVs while saving space.

The VIRONE wall mount is a simple and safe solution. You will be able to hang a TV between 32 and 55 inches on it without any problems. You will find the appropriate screws included to easily mount your TV to the wall.

The universal TV wall mount has a load capacity of up to 30 kg, is made of robust 13 mm thick steel and powder-coated black. Correct installation assumes a distance of 57 mm from the wall, so it will successfully save space even in a small room.

In addition, the bracket's arm makes it easy for you to adjust the angle of the TV from  $-12^{\circ}$  to  $+8^{\circ}$  and to correct the tilt of the screen by  $+/-3^{\circ}$  and compensate for any mounting errors. Furthermore, the swivel adjustment for this bracket model is approximately  $60^{\circ}$ .