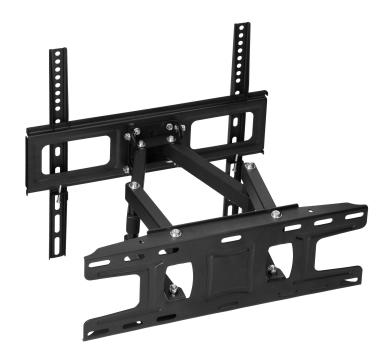

## PRODUCT DESCRIPTION

Swivel TV wall mount for 32"-55" televisions, designed for mounting in the VESA standard for hole spacing of  $100\times100$  mm ~  $400\times400$  mm. Allows comfortable and safe use of LED monitors and LCD TVs while saving space.

The VIRONE wall mount is a simple and safe solution. You will be able to hang a TV between 32 and 55 inches on it without any problems. You will find the appropriate screws included to easily mount your TV to the wall.

The TV bracket is compatible with VESA standards, so the hole spacing will be suitable for many variants: VESA 100 - hole spacing 100 mm x 100 mm, VESA 150×100 - hole spacing 150 mm x 100 mm, VESA 200×100 - hole spacing 200 mm x 100 mm, VESA 200 - hole spacing 200 mm x 200 mm, VESA 300 - hole spacing 300 mm x 300 mm, VESA 300×200 - hole spacing 300 mm x 200 mm, VESA 400×200 - hole spacing 400 mm x 200 mm, VESA 400×400 mm.

The universal TV wall mount has a load capacity of up to 30 kg, is made of robust 13 mm thick steel and powder-coated black. Correct installation assumes a distance of 57 mm from the wall, so it will successfully save space even in a small room.

In addition, the bracket's arm makes it easy for you to adjust the angle of the TV from  $-12^{\circ}$  to  $+8^{\circ}$  and to correct the tilt of the screen by  $+/-3^{\circ}$  and compensate for any mounting errors. Furthermore, the swivel adjustment for this bracket model is approximately  $60^{\circ}$ .