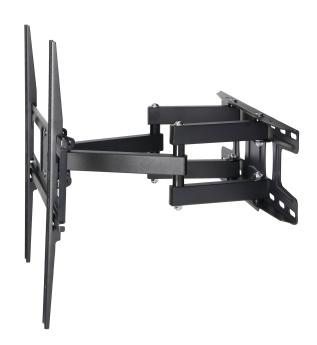

## PRODUCT DESCRIPTION

Swivel TV wall mount for 32"-55" televisions, designed for mounting in the VESA standard for hole spacing of  $100\times100$  mm ~  $400\times400$  mm. Allows comfortable and safe use of LED monitors and LCD TVs while saving space.

The VIRONE wall mount is a simple and safe solution. You will be able to hang a TV between 32 and 55 inches on it without any problems. You will find the appropriate screws included to easily mount your TV to the wall.

The TV bracket is compatible with VESA standards, so the hole spacing will be suitable for many variants: VESA 100 - hole spacing 100 mm x 100 mm, VESA 150×100 - hole spacing 150 mm x 100 mm, VESA 200×100 - hole spacing 200 mm x 100 mm, VESA 200 - hole spacing 200 mm x 200 mm, VESA 300 - hole spacing 300 mm x 300 mm, VESA 300×200 - hole spacing 300 mm x 200 mm, VESA 400×200 - hole spacing 400 mm x 200 mm, VESA 400×400 mm.

The universal TV wall mount has a load capacity of up to 30 kg, is made of robust 13 mm thick steel and powder-coated black. Correct installation assumes a distance of 57 mm from the wall, so it will successfully save space even in a small room.

In addition, the bracket's arm makes it easy for you to adjust the angle of the TV from  $-12^{\circ}$  to  $+8^{\circ}$  and to correct the tilt of the screen by  $+/-3^{\circ}$  and compensate for any mounting errors. Furthermore, the swivel adjustment for this bracket model is approximately  $60^{\circ}$ .