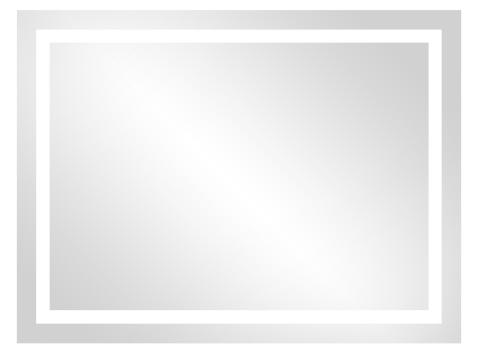

## **PRODUCT DESCRIPTION**

The rectangular LED mirror is not only a functional fitting but also an elegant lighting addition to every interior. The possibility of mounting it vertically or horizontally facilitates to perfectly adjust it to every preference or space arrangement. A delicate sandblasted margin adds subtlety and creates a unique visual effect. The mirror has hooks, thanks to which it is ready to be hanged anytime.

It has a 230cm long LED strip with the power of 6W/m. The LED strip is installed behind the mirror; in this way, it

is invisible, and the mirror stays aesthetic. The colour temperature of 4000K ensures illumination that is natural and pleasant to the eye.

<u>에</u> ହ

The driver's high ingress protection rate (IP67) protects it from moisture and dust; therefore, the mirror works not only in bathrooms but also in other spaces as well.

The mirror measures 60x80cm.