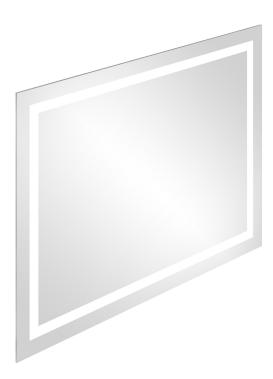

## **PRODUCT DESCRIPTION**

The rectangular LED mirror is not only a functional fitting but also an elegant lighting addition to every interior. The possibility of mounting it vertically or horizontally facilitates to perfectly adjust it to every preference or space arrangement. A delicate sandblasted margin adds subtlety and creates a unique visual effect. The mirror has hooks, thanks to which it is ready to be hanged anytime.

It has a 230cm long LED strip with the power of 6W/m. The LED strip is installed behind the mirror; in this way, it

is invisible, and the mirror stays aesthetic. The colour temperature of 4000K ensures illumination that is natural and pleasant to the eye.

<u>에</u> ହ

The driver's high ingress protection rate (IP67) protects it from moisture and dust; therefore, the mirror works not only in bathrooms but also in other spaces as well.

The mirror measures 60x80cm.