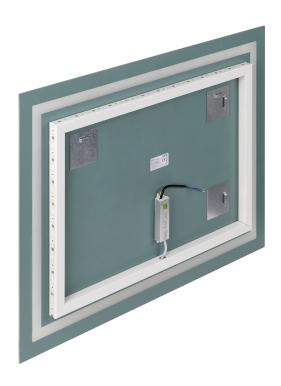

It has a 230cm long LED strip with the power of 6W/m. The LED strip is installed behind the mirror; in this way, it

is invisible, and the mirror stays aesthetic. The colour temperature of 4000K ensures illumination that is natural and pleasant to the eye.

<u>에</u> ହ

The driver's high ingress protection rate (IP67) protects it from moisture and dust; therefore, the mirror works not only in bathrooms but also in other spaces as well.

The mirror measures 60x80cm.