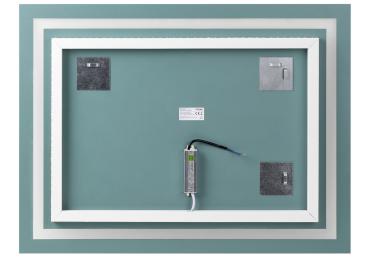

It has a 230cm long LED strip with the power of 6W/m. The LED strip is installed behind the mirror; in this way, it

is invisible, and the mirror stays aesthetic. The colour temperature of 4000K ensures illumination that is natural and pleasant to the eye.

<u>에</u> ହ

The driver's high ingress protection rate (IP67) protects it from moisture and dust; therefore, the mirror works not only in bathrooms but also in other spaces as well.

The mirror measures 60x80cm.