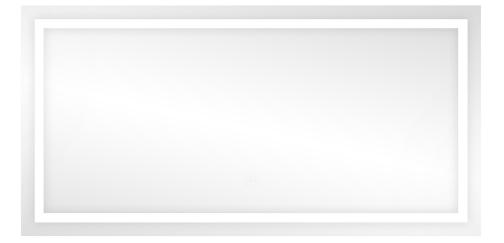

## **PRODUCT DESCRIPTION**

The rectangular LED mirror with a built-in switch is not only a functional fitting but also an elegant lighting addition to every interior. A delicate sandblasted margin adds subtlety and creates a unique visual effect. The mirror has hooks, thanks to which it is ready to be hanged anytime (may be installed horizontally).

It has a 310cm long LED strip with the power of 6W/m. The LED strip is installed behind the mirror; in this way, it is invisible, and the mirror stays aesthetic. The colour temperature of 4000K ensures illumination that is natural

and pleasant to the eye.

The driver's high ingress protection rate (IP67) protects it from moisture and dust; therefore, the mirror works not only in bathrooms but also in other spaces as well.

The mirror measures 120x60cm.