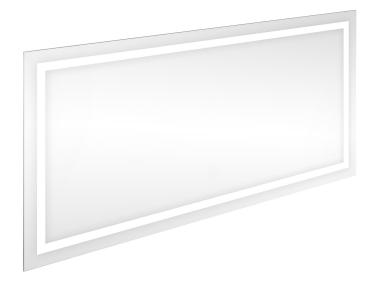

## **PRODUCT DESCRIPTION**

The rectangular LED mirror with a built-in switch is not only a functional fitting but also an elegant lighting addition to every interior. A delicate sandblasted margin adds subtlety and creates a unique visual effect. The mirror has hooks, thanks to which it is ready to be hanged anytime (may be installed horizontally).

It has a 310cm long LED strip with the power of 6W/m. The LED strip is installed behind the mirror; in this way, it is invisible, and the mirror stays aesthetic. The colour temperature of 4000K ensures illumination that is natural

and pleasant to the eye.

The driver's high ingress protection rate (IP67) protects it from moisture and dust; therefore, the mirror works not only in bathrooms but also in other spaces as well.

The mirror measures 120x60cm.