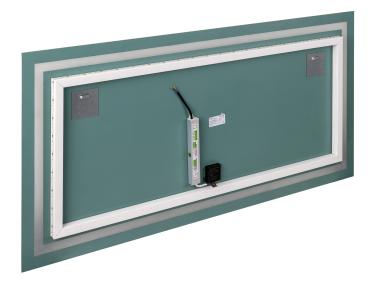

It has a 310cm long LED strip with the power of 6W/m. The LED strip is installed behind the mirror; in this way, it is invisible, and the mirror stays aesthetic. The colour temperature of 4000K ensures illumination that is natural

and pleasant to the eye.

The driver's high ingress protection rate (IP67) protects it from moisture and dust; therefore, the mirror works not only in bathrooms but also in other spaces as well.

The mirror measures 120x60cm.