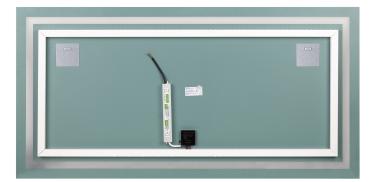

It has a 310cm long LED strip with the power of 6W/m. The LED strip is installed behind the mirror; in this way, it is invisible, and the mirror stays aesthetic. The colour temperature of 4000K ensures illumination that is natural

and pleasant to the eye.

The driver's high ingress protection rate (IP67) protects it from moisture and dust; therefore, the mirror works not only in bathrooms but also in other spaces as well.

The mirror measures 120x60cm.