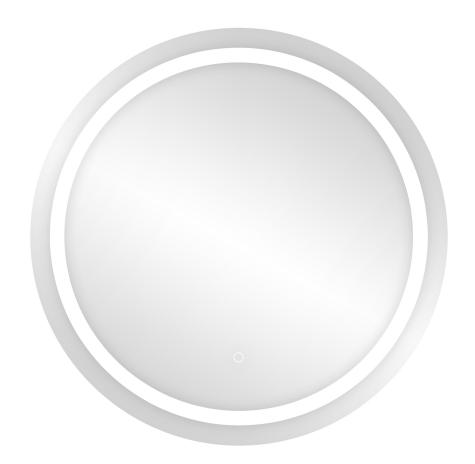

## LED mirror round 70cm diameter, built-in switch, with margin, 4000K

Marka: Virone | Symbol: ML-13/4 | Ean: 5904988906406

## PRODUCT DESCRIPTION

The round LED mirror with a built-in switch is not only a functional fitting but also an elegant lighting addition to every interior. A delicate sandblasted margin adds subtlety and creates a unique visual effect. The mirror has hooks, thanks to which it is ready to be hanged anytime.

It has a 180cm long LED strip with the power of 6W/m. The LED strip is installed behind the mirror; in this way, it is invisible, and the mirror stays aesthetic. The colour temperature of 4000K ensures illumination that is natural

**1** 

and pleasant to the eye.

The driver's high ingress protection rate (IP67) protects it from moisture and dust; therefore, the mirror works not only in bathrooms but also in other spaces as well.

The mirror's diameter is 70cm.