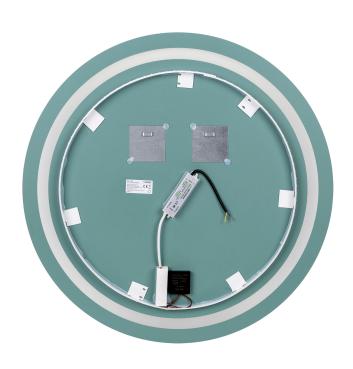

It has a 180cm long LED strip with the power of 6W/m. The LED strip is installed behind the mirror; in this way, it is invisible, and the mirror stays aesthetic. The colour temperature of 4000K ensures illumination that is natural

**1** 

and pleasant to the eye.

The driver's high ingress protection rate (IP67) protects it from moisture and dust; therefore, the mirror works not only in bathrooms but also in other spaces as well.

The mirror's diameter is 70cm.