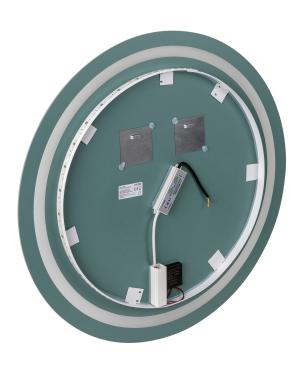

It has a 180cm long LED strip with the power of 6W/m. The LED strip is installed behind the mirror; in this way, it is invisible, and the mirror stays aesthetic. The colour temperature of 4000K ensures illumination that is natural

**1** 

and pleasant to the eye.

The driver's high ingress protection rate (IP67) protects it from moisture and dust; therefore, the mirror works not only in bathrooms but also in other spaces as well.

The mirror's diameter is 70cm.