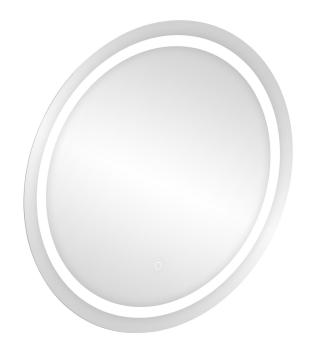

## LED mirror round 70cm diameter, built-in switch, with margin, 4000K

Marka: Virone | Symbol: ML-13/4 | Ean: 5904988906406

## PRODUCT DESCRIPTION

The round LED mirror with a built-in switch is not only a functional fitting but also an elegant lighting addition to every interior. A delicate sandblasted margin adds subtlety and creates a unique visual effect. The mirror has hooks, thanks to which it is ready to be hanged anytime.

It has a 180cm long LED strip with the power of 6W/m. The LED strip is installed behind the mirror; in this way, it is invisible, and the mirror stays aesthetic. The colour temperature of 4000K ensures illumination that is natural

**1** 

and pleasant to the eye.

The driver's high ingress protection rate (IP67) protects it from moisture and dust; therefore, the mirror works not only in bathrooms but also in other spaces as well.

The mirror's diameter is 70cm.