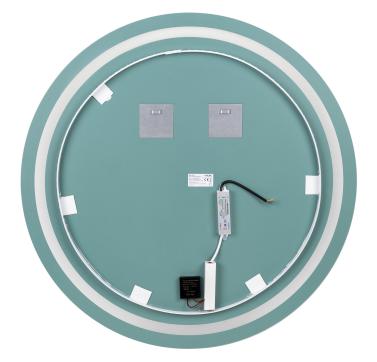

It has a 210cm long LED strip with the power of 6W/m. The LED strip is installed behind the mirror; in this way, it is invisible, and the mirror stays aesthetic. The colour temperature of 4000K ensures illumination that is natural

and pleasant to the eye.

The driver's high ingress protection rate (IP67) protects it from moisture and dust; therefore, the mirror works not only in bathrooms but also in other spaces as well.

n 👔 🕸

The mirror's diameter is 80cm.