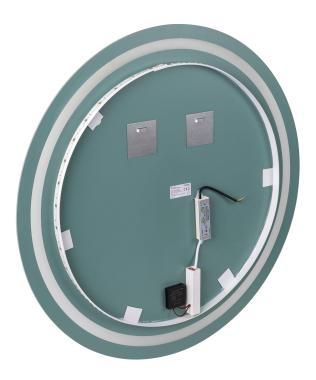

It has a 210cm long LED strip with the power of 6W/m. The LED strip is installed behind the mirror; in this way, it is invisible, and the mirror stays aesthetic. The colour temperature of 4000K ensures illumination that is natural

and pleasant to the eye.

The driver's high ingress protection rate (IP67) protects it from moisture and dust; therefore, the mirror works not only in bathrooms but also in other spaces as well.

n 👔 🕸

The mirror's diameter is 80cm.