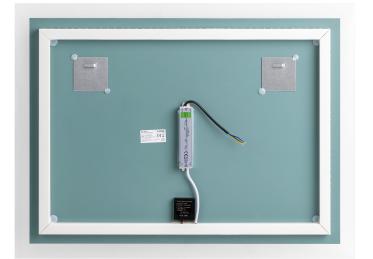

## **PRODUCT DESCRIPTION**

The rectangular LED mirror with a built-in switch is not only a functional fitting but also an elegant lighting addition to every interior. The mirror has hooks, thanks to which it is ready to be hanged anytime (may be installed horizontally).

It has a 230cm long LED strip with the power of 6W/m. The LED strip is installed behind the mirror; in this way, it is invisible, and the mirror stays aesthetic. The colour temperature of 4000K ensures illumination that is natural

and pleasant to the eye.

The driver's high ingress protection rate (IP67) protects it from moisture and dust; therefore, the mirror works not only in bathrooms but also in other spaces as well.

The mirror measures 80x60cm.