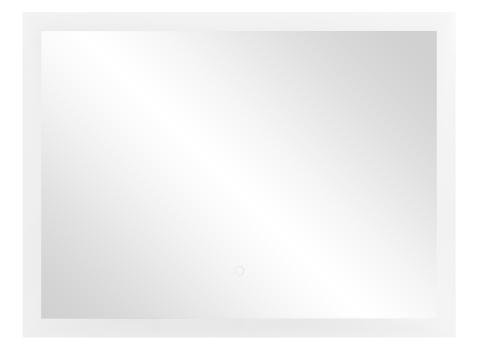

## **PRODUCT DESCRIPTION**

The rectangular LED mirror with a built-in switch is not only a functional fitting but also an elegant lighting addition to every interior. The mirror has hooks, thanks to which it is ready to be hanged anytime (may be installed horizontally).

It has a 230cm long LED strip with the power of 6W/m. The LED strip is installed behind the mirror; in this way, it is invisible, and the mirror stays aesthetic. The colour temperature of 4000K ensures illumination that is natural

and pleasant to the eye.

The driver's high ingress protection rate (IP67) protects it from moisture and dust; therefore, the mirror works not only in bathrooms but also in other spaces as well.

The mirror measures 80x60cm.