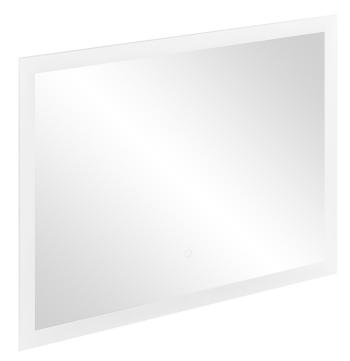

## **PRODUCT DESCRIPTION**

The rectangular LED mirror with a built-in switch is not only a functional fitting but also an elegant lighting addition to every interior. The mirror has hooks, thanks to which it is ready to be hanged anytime (may be installed horizontally).

It has a 230cm long LED strip with the power of 6W/m. The LED strip is installed behind the mirror; in this way, it is invisible, and the mirror stays aesthetic. The colour temperature of 4000K ensures illumination that is natural

and pleasant to the eye.

The driver's high ingress protection rate (IP67) protects it from moisture and dust; therefore, the mirror works not only in bathrooms but also in other spaces as well.

The mirror measures 80x60cm.