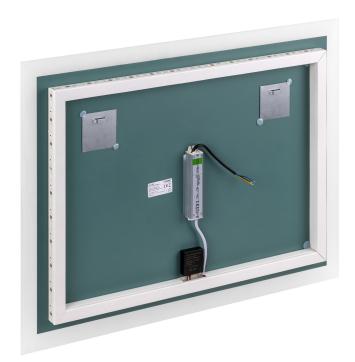

## **PRODUCT DESCRIPTION**

The rectangular LED mirror with a built-in switch is not only a functional fitting but also an elegant lighting addition to every interior. The mirror has hooks, thanks to which it is ready to be hanged anytime (may be installed horizontally).

It has a 230cm long LED strip with the power of 6W/m. The LED strip is installed behind the mirror; in this way, it is invisible, and the mirror stays aesthetic. The colour temperature of 4000K ensures illumination that is natural

and pleasant to the eye.

The driver's high ingress protection rate (IP67) protects it from moisture and dust; therefore, the mirror works not only in bathrooms but also in other spaces as well.

The mirror measures 80x60cm.