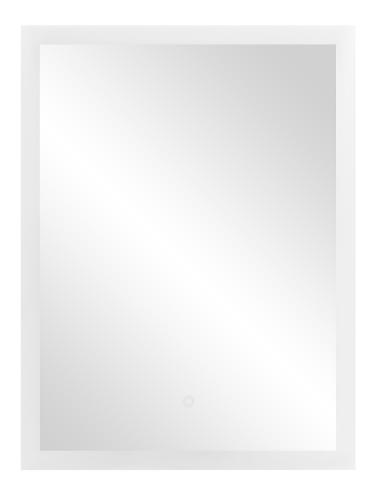

## PRODUCT DESCRIPTION

The rectangular LED mirror with a built-in switch is not only a functional fitting but also an elegant lighting addition to every interior. The mirror has hooks, thanks to which it is ready to be hanged anytime (may be installed vertically).

It is equipped with a LED strip 230cm long and with the power of 6W/m. The LED strip is installed behind the mirror; in this way, it is invisible, and the mirror stays aesthetic. The colour temperature of 4000K ensures

illumination that is natural and pleasant to the eye.

The driver's high ingress protection rate (IP67) protects it from moisture and dust; therefore, the mirror works not only in bathrooms but also in other spaces as well.

The mirror measures 60x80cm.