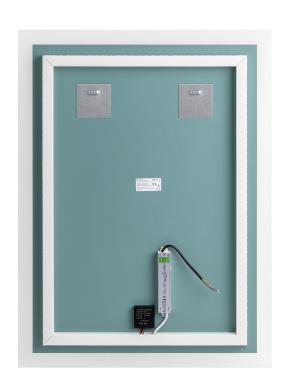

It is equipped with a LED strip 230cm long and with the power of 6W/m. The LED strip is installed behind the mirror; in this way, it is invisible, and the mirror stays aesthetic. The colour temperature of 4000K ensures

illumination that is natural and pleasant to the eye.

The driver's high ingress protection rate (IP67) protects it from moisture and dust; therefore, the mirror works not only in bathrooms but also in other spaces as well.