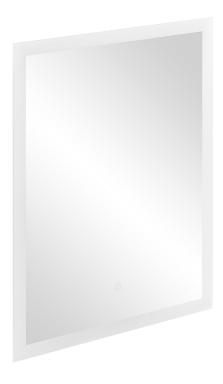

## PRODUCT DESCRIPTION

The rectangular LED mirror with a built-in switch is not only a functional fitting but also an elegant lighting addition to every interior. The mirror has hooks, thanks to which it is ready to be hanged anytime (may be installed vertically).

The mirror measures 60x80cm.