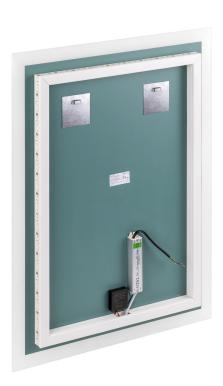

It is equipped with a LED strip 230cm long and with the power of 6W/m. The LED strip is installed behind the mirror; in this way, it is invisible, and the mirror stays aesthetic. The colour temperature of 4000K ensures

illumination that is natural and pleasant to the eye.

The driver's high ingress protection rate (IP67) protects it from moisture and dust; therefore, the mirror works not only in bathrooms but also in other spaces as well.