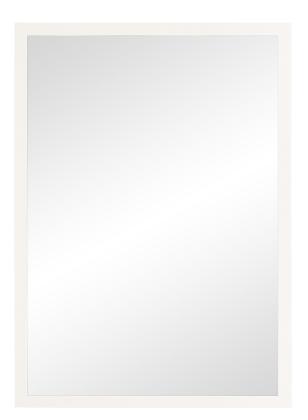

## PRODUCT DESCRIPTION

The rectangular LED mirror is not only a functional fitting but also an elegant lighting addition to every interior. The possibility of mounting it vertically or horizontally facilitates to perfectly adjust it to every preference or space arrangement. The mirror has hooks, thanks to which it is ready to be hanged anytime.

It has a 190cm long LED strip with the power of 6W/m. The LED strip is installed behind the mirror; in this way, it is invisible, and the mirror stays aesthetic. The colour temperature of 4000K ensures illumination that is natural

and pleasant to the eye.

The driver's high ingress protection rate (IP67) protects it from moisture and dust; therefore, the mirror works not only in bathrooms but also in other spaces as well.

The mirror measures 50x70cm.