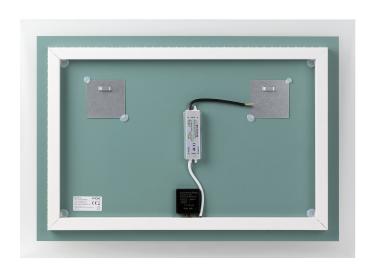

## PRODUCT DESCRIPTION

The rectangular LED mirror with a built-in switch is not only a functional fitting but also an elegant lighting addition to every interior. The mirror has hooks, thanks to which it is ready to be hanged anytime (may be installed horizontally).

It has a 190cm long LED strip with the power of 6W/m. The LED strip is installed behind the mirror; in this way, it is invisible, and the mirror stays aesthetic. The colour temperature of 4000K ensures illumination that is natural

and pleasant to the eye.

The driver's high ingress protection rate (IP67) protects it from moisture and dust; therefore, the mirror works not only in bathrooms but also in other spaces as well.

The mirror measures 70x50cm.