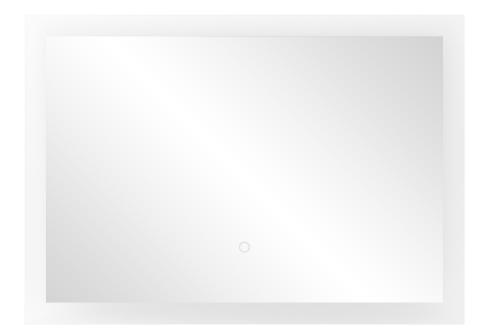

## PRODUCT DESCRIPTION

The rectangular LED mirror with a built-in switch is not only a functional fitting but also an elegant lighting addition to every interior. The mirror has hooks, thanks to which it is ready to be hanged anytime (may be installed horizontally).

It has a 190cm long LED strip with the power of 6W/m. The LED strip is installed behind the mirror; in this way, it is invisible, and the mirror stays aesthetic. The colour temperature of 4000K ensures illumination that is natural

and pleasant to the eye.

The driver's high ingress protection rate (IP67) protects it from moisture and dust; therefore, the mirror works not only in bathrooms but also in other spaces as well.

The mirror measures 70x50cm.