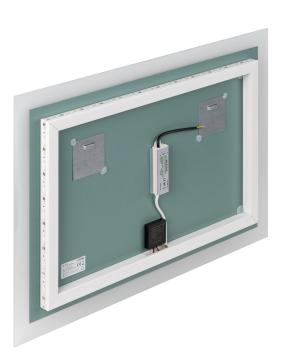

## PRODUCT DESCRIPTION

The rectangular LED mirror with a built-in switch is not only a functional fitting but also an elegant lighting addition to every interior. The mirror has hooks, thanks to which it is ready to be hanged anytime (may be installed horizontally).

It has a 190cm long LED strip with the power of 6W/m. The LED strip is installed behind the mirror; in this way, it is invisible, and the mirror stays aesthetic. The colour temperature of 4000K ensures illumination that is natural

and pleasant to the eye.

The driver's high ingress protection rate (IP67) protects it from moisture and dust; therefore, the mirror works not only in bathrooms but also in other spaces as well.

The mirror measures 70x50cm.