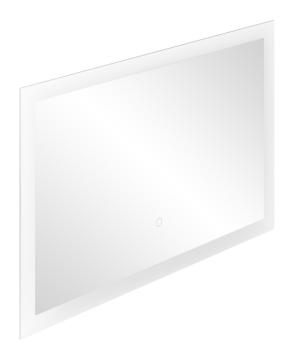

## PRODUCT DESCRIPTION

The rectangular LED mirror with a built-in switch is not only a functional fitting but also an elegant lighting addition to every interior. The mirror has hooks, thanks to which it is ready to be hanged anytime (may be installed horizontally).

It has a 190cm long LED strip with the power of 6W/m. The LED strip is installed behind the mirror; in this way, it is invisible, and the mirror stays aesthetic. The colour temperature of 4000K ensures illumination that is natural

and pleasant to the eye.

The driver's high ingress protection rate (IP67) protects it from moisture and dust; therefore, the mirror works not only in bathrooms but also in other spaces as well.

The mirror measures 70x50cm.