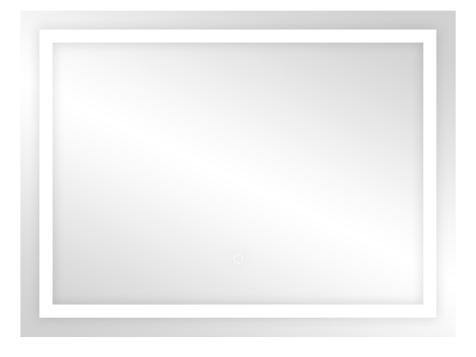

## LED mirror rectangular 80x60 cm, horizontal installation, built-in switch, with margin, 4000K

Marka: Virone | Symbol: ML-2/4 | Ean: 5904988906291

## **PRODUCT DESCRIPTION**

The rectangular LED mirror with a built-in switch is not only a functional fitting but also an elegant lighting addition to every interior. A delicate sandblasted margin adds subtlety and creates a unique visual effect. The mirror has hooks, thanks to which it is ready to be hanged anytime (may be mounted horizontally).

It has a 230cm long LED strip with the power of 6W/m. The LED strip is installed behind the mirror; in this way, it is invisible, and the mirror stays aesthetic. The colour temperature of 4000K ensures illumination that is natural

and pleasant to the eye.

The driver's high ingress protection rate (IP67) protects it from moisture and dust; therefore, the mirror works not only in bathrooms but also in other spaces as well.

The mirror measures 80x60cm.