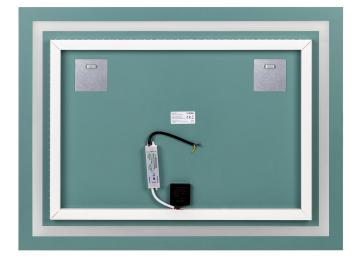

## **PRODUCT DESCRIPTION**

The rectangular LED mirror with a built-in switch is not only a functional fitting but also an elegant lighting addition to every interior. A delicate sandblasted margin adds subtlety and creates a unique visual effect. The mirror has hooks, thanks to which it is ready to be hanged anytime (may be mounted horizontally).

It has a 230cm long LED strip with the power of 6W/m. The LED strip is installed behind the mirror; in this way, it is invisible, and the mirror stays aesthetic. The colour temperature of 4000K ensures illumination that is natural

and pleasant to the eye.

The driver's high ingress protection rate (IP67) protects it from moisture and dust; therefore, the mirror works not only in bathrooms but also in other spaces as well.

The mirror measures 80x60cm.