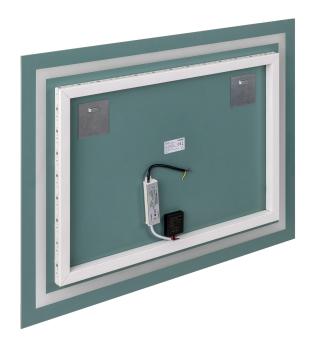

## **PRODUCT DESCRIPTION**

The rectangular LED mirror with a built-in switch is not only a functional fitting but also an elegant lighting addition to every interior. A delicate sandblasted margin adds subtlety and creates a unique visual effect. The mirror has hooks, thanks to which it is ready to be hanged anytime (may be mounted horizontally).

It has a 230cm long LED strip with the power of 6W/m. The LED strip is installed behind the mirror; in this way, it is invisible, and the mirror stays aesthetic. The colour temperature of 4000K ensures illumination that is natural

and pleasant to the eye.

The driver's high ingress protection rate (IP67) protects it from moisture and dust; therefore, the mirror works not only in bathrooms but also in other spaces as well.

The mirror measures 80x60cm.