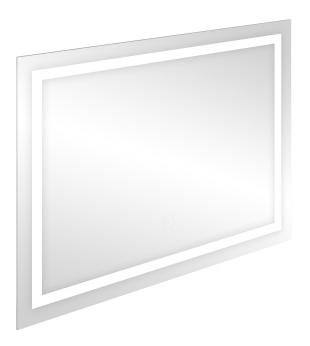

## **PRODUCT DESCRIPTION**

The rectangular LED mirror with a built-in switch is not only a functional fitting but also an elegant lighting addition to every interior. A delicate sandblasted margin adds subtlety and creates a unique visual effect. The mirror has hooks, thanks to which it is ready to be hanged anytime (may be mounted horizontally).

It has a 230cm long LED strip with the power of 6W/m. The LED strip is installed behind the mirror; in this way, it is invisible, and the mirror stays aesthetic. The colour temperature of 4000K ensures illumination that is natural

and pleasant to the eye.

The driver's high ingress protection rate (IP67) protects it from moisture and dust; therefore, the mirror works not only in bathrooms but also in other spaces as well.

The mirror measures 80x60cm.