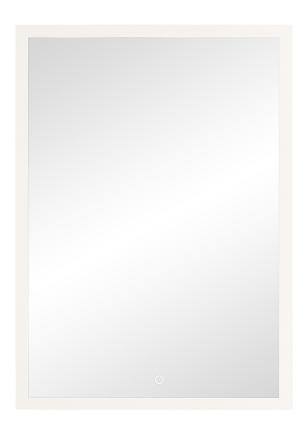

## PRODUCT DESCRIPTION

The rectangular LED mirror with a built-in switch is not only a functional fitting but also an elegant lighting addition to every interior. The mirror has hooks, thanks to which it is ready to be hanged anytime (may be installed vertically).

It is equipped with a LED strip 190cm long and with the power of 6W/m. The LED strip is installed behind the mirror; in this way, it is invisible, and the mirror stays aesthetic. The colour temperature of 4000K ensures

illumination that is natural and pleasant to the eye.

The driver's high ingress protection rate (IP67) protects it from moisture and dust; therefore, the mirror works not only in bathrooms but also in other spaces as well.

The mirror measures 50x70cm.