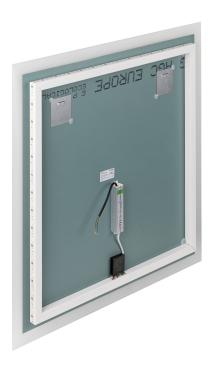

It is equipped with a LED strip 270cm long and with the power of 6W/m. The LED strip is installed behind the mirror; in this way, it is invisible, and the mirror stays aesthetic. The colour temperature of 4000K ensures illumination that is natural and pleasant to the eye.

The driver's high ingress protection rate (IP67) protects it from moisture and dust; therefore, the mirror works not only in bathrooms but also in other spaces as well.

<u>에 ହ</u> 🕸

The mirror measures 80x80cm.