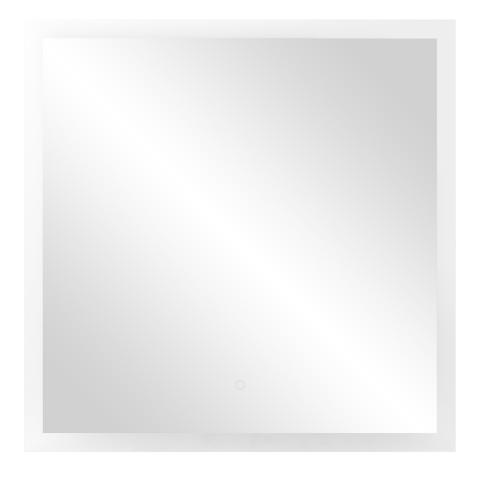

## **PRODUCT DESCRIPTION**

The square LED mirror with a built-in switch is not only a functional fitting but also an elegant lighting addition to every interior. The mirror has hooks, thanks to which it is ready to be hanged anytime.

The driver's high ingress protection rate (IP67) protects it from moisture and dust; therefore, the mirror works not only in bathrooms but also in other spaces as well.

<u>에 ହ</u> 🕸

The mirror measures 80x80cm.