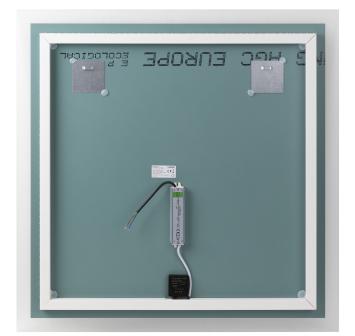

It is equipped with a LED strip 270cm long and with the power of 6W/m. The LED strip is installed behind the mirror; in this way, it is invisible, and the mirror stays aesthetic. The colour temperature of 4000K ensures illumination that is natural and pleasant to the eye.

The driver's high ingress protection rate (IP67) protects it from moisture and dust; therefore, the mirror works not only in bathrooms but also in other spaces as well.

<u>에 ହ</u> 🕸

The mirror measures 80x80cm.