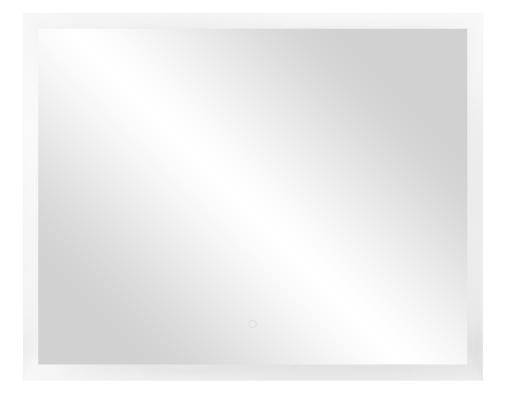

## **PRODUCT DESCRIPTION**

The rectangular LED mirror with a built-in switch is not only a functional fitting but also an elegant lighting addition to every interior. The mirror has hooks, thanks to which it is ready to be hanged anytime (may be installed horizontally).

It has a 310cm long LED strip with the power of 6W/m. The LED strip is installed behind the mirror; in this way, it is invisible, and the mirror stays aesthetic. The colour temperature of 4000K ensures illumination that is natural

and pleasant to the eye.

The driver's high ingress protection rate (IP67) protects it from moisture and dust; therefore, the mirror works not only in bathrooms but also in other spaces as well.

€

<u>ال</u>

The mirror measures 100x80cm.