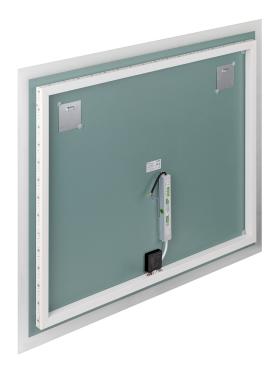

It has a 310cm long LED strip with the power of 6W/m. The LED strip is installed behind the mirror; in this way, it is invisible, and the mirror stays aesthetic. The colour temperature of 4000K ensures illumination that is natural

and pleasant to the eye.

The driver's high ingress protection rate (IP67) protects it from moisture and dust; therefore, the mirror works not only in bathrooms but also in other spaces as well.

€

<u>ال</u>