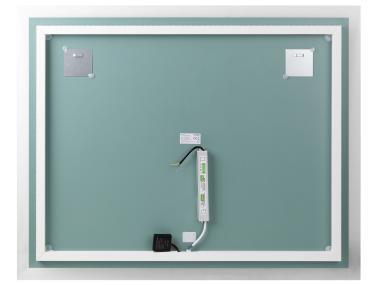

It has a 310cm long LED strip with the power of 6W/m. The LED strip is installed behind the mirror; in this way, it is invisible, and the mirror stays aesthetic. The colour temperature of 4000K ensures illumination that is natural

and pleasant to the eye.

The driver's high ingress protection rate (IP67) protects it from moisture and dust; therefore, the mirror works not only in bathrooms but also in other spaces as well.

€

<u>ال</u>