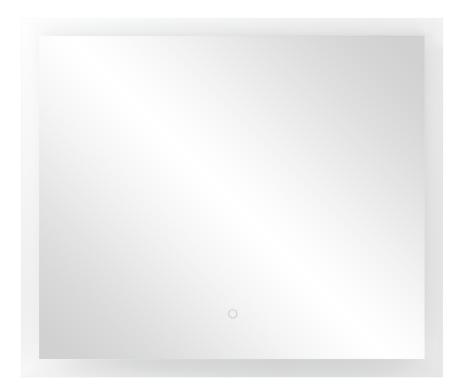

## PRODUCT DESCRIPTION

The rectangular LED mirror with a built-in switch is not only a functional fitting but also an elegant lighting addition to every interior. The mirror has hooks, thanks to which it is ready to be hanged anytime (may be installed horizontally).

It has a 250cm long LED strip with the power of 6W/m. The LED strip is installed behind the mirror; in this way, it is invisible, and the mirror stays aesthetic. The colour temperature of 4000K ensures illumination that is natural

and pleasant to the eye.

The driver's high ingress protection rate (IP67) protects it from moisture and dust; therefore, the mirror works not only in bathrooms but also in other spaces as well.

The mirror measures 80x70cm.