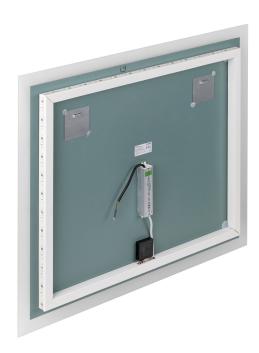

## PRODUCT DESCRIPTION

The rectangular LED mirror with a built-in switch is not only a functional fitting but also an elegant lighting addition to every interior. The mirror has hooks, thanks to which it is ready to be hanged anytime (may be installed horizontally).

It has a 250cm long LED strip with the power of 6W/m. The LED strip is installed behind the mirror; in this way, it is invisible, and the mirror stays aesthetic. The colour temperature of 4000K ensures illumination that is natural

and pleasant to the eye.

The driver's high ingress protection rate (IP67) protects it from moisture and dust; therefore, the mirror works not only in bathrooms but also in other spaces as well.

The mirror measures 80x70cm.