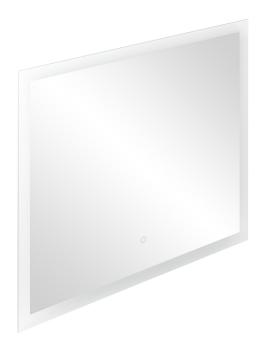

## PRODUCT DESCRIPTION

The rectangular LED mirror with a built-in switch is not only a functional fitting but also an elegant lighting addition to every interior. The mirror has hooks, thanks to which it is ready to be hanged anytime (may be installed horizontally).

It has a 250cm long LED strip with the power of 6W/m. The LED strip is installed behind the mirror; in this way, it is invisible, and the mirror stays aesthetic. The colour temperature of 4000K ensures illumination that is natural

and pleasant to the eye.

The driver's high ingress protection rate (IP67) protects it from moisture and dust; therefore, the mirror works not only in bathrooms but also in other spaces as well.

The mirror measures 80x70cm.