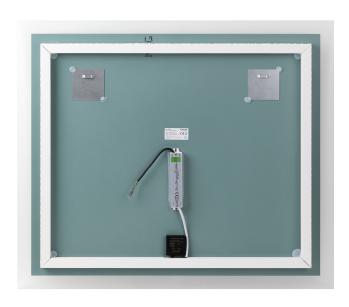

## PRODUCT DESCRIPTION

The rectangular LED mirror with a built-in switch is not only a functional fitting but also an elegant lighting addition to every interior. The mirror has hooks, thanks to which it is ready to be hanged anytime (may be installed horizontally).

It has a 250cm long LED strip with the power of 6W/m. The LED strip is installed behind the mirror; in this way, it is invisible, and the mirror stays aesthetic. The colour temperature of 4000K ensures illumination that is natural

and pleasant to the eye.

The driver's high ingress protection rate (IP67) protects it from moisture and dust; therefore, the mirror works not only in bathrooms but also in other spaces as well.

The mirror measures 80x70cm.