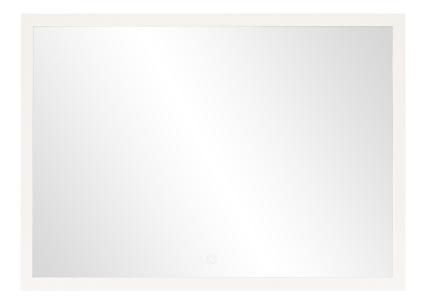

## PRODUCT DESCRIPTION

The rectangular LED mirror with a built-in switch is not only a functional fitting but also an elegant lighting addition to every interior. The mirror has hooks, thanks to which it is ready to be hanged anytime (may be installed horizontally).

It has a 310cm long LED strip with the power of 6W/m. The LED strip is installed behind the mirror; in this way, it is invisible, and the mirror stays aesthetic. The colour temperature of 4000K ensures illumination that is natural

and pleasant to the eye.

The driver's high ingress protection rate (IP67) protects it from moisture and dust; therefore, the mirror works not only in bathrooms but also in other spaces as well.

The mirror measures 120x60cm.