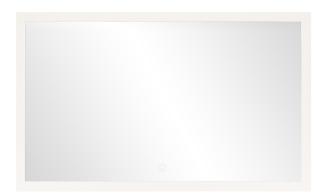

## PRODUCT DESCRIPTION

The rectangular LED mirror with a built-in switch is not only a functional fitting but also an elegant lighting addition to every interior. The mirror has hooks, thanks to which it is ready to be hanged anytime (may be installed horizontally).

It has a 310cm long LED strip with the power of 6W/m. The LED strip is installed behind the mirror; in this way, it is invisible, and the mirror stays aesthetic. The colour temperature of 4000K ensures illumination that is natural

and pleasant to the eye.

The driver's high ingress protection rate (IP67) protects it from moisture and dust; therefore, the mirror works not only in bathrooms but also in other spaces as well.

The mirror measures 120x60cm.