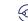

## LED mirror rectangular 60x50 cm, horizontal installation, built-in switch, without margin, 4000K

Marka: Virone | Symbol: ML-25/4 | Ean: 5904988906536

## PRODUCT DESCRIPTION

The rectangular LED mirror with a built-in switch is not only a functional fitting but also an elegant lighting addition to every interior. The mirror has hooks, thanks to which it is ready to be hanged anytime (may be installed horizontally).

It has a 170cm long LED strip with the power of 6W/m. The LED strip is installed behind the mirror; in this way, it is invisible, and the mirror stays aesthetic. The colour temperature of 4000K ensures illumination that is natural

and pleasant to the eye.

The driver's high ingress protection rate (IP67) protects it from moisture and dust; therefore, the mirror works not only in bathrooms but also in other spaces as well.

The mirror measures 60x50cm.