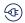

## LED mirror rectangular 60x50 cm, horizontal installation, built-in switch, without margin, 4000K

Marka: Virone | Symbol: ML-25/4 | Ean: 5904988906536

## PRODUCT DESCRIPTION

The rectangular LED mirror with a built-in switch is not only a functional fitting but also an elegant lighting addition to every interior. The mirror has hooks, thanks to which it is ready to be hanged anytime (may be installed horizontally).

It has a 170cm long LED strip with the power of 6W/m. The LED strip is installed behind the mirror; in this way, it is invisible, and the mirror stays aesthetic. The colour temperature of 4000K ensures illumination that is natural

and pleasant to the eye.

The driver's high ingress protection rate (IP67) protects it from moisture and dust; therefore, the mirror works not only in bathrooms but also in other spaces as well.

The mirror measures 60x50cm.