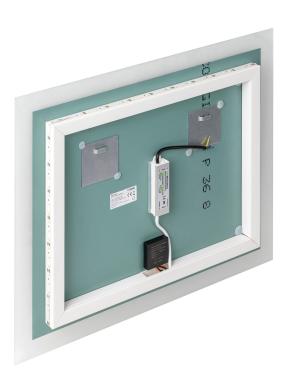

## PRODUCT DESCRIPTION

The rectangular LED mirror with a built-in switch is not only a functional fitting but also an elegant lighting addition to every interior. The mirror has hooks, thanks to which it is ready to be hanged anytime (may be installed horizontally).

It has a 170cm long LED strip with the power of 6W/m. The LED strip is installed behind the mirror; in this way, it is invisible, and the mirror stays aesthetic. The colour temperature of 4000K ensures illumination that is natural

and pleasant to the eye.

The driver's high ingress protection rate (IP67) protects it from moisture and dust; therefore, the mirror works not only in bathrooms but also in other spaces as well.

The mirror measures 60x50cm.