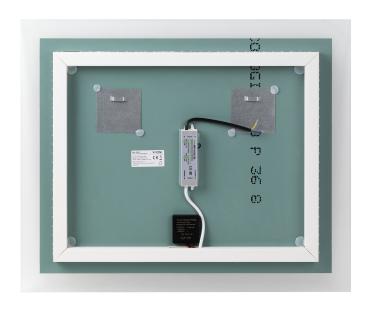

## PRODUCT DESCRIPTION

The rectangular LED mirror with a built-in switch is not only a functional fitting but also an elegant lighting addition to every interior. The mirror has hooks, thanks to which it is ready to be hanged anytime (may be installed horizontally).

It has a 170cm long LED strip with the power of 6W/m. The LED strip is installed behind the mirror; in this way, it is invisible, and the mirror stays aesthetic. The colour temperature of 4000K ensures illumination that is natural

and pleasant to the eye.

The driver's high ingress protection rate (IP67) protects it from moisture and dust; therefore, the mirror works not only in bathrooms but also in other spaces as well.

The mirror measures 60x50cm.