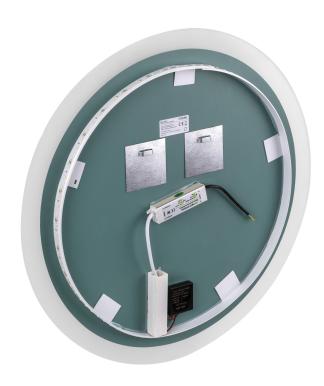

It has a 150cm long LED strip with the power of 6W/m. The LED strip is installed behind the mirror; in this way, it is invisible, and the mirror stays aesthetic. The colour temperature of 4000K ensures illumination that is natural and pleasant to the eye.

The driver's high ingress protection rate (IP67) protects it from moisture and dust; therefore, the mirror works not only in bathrooms but also in other spaces as well.

The mirror's diameter is 60cm.