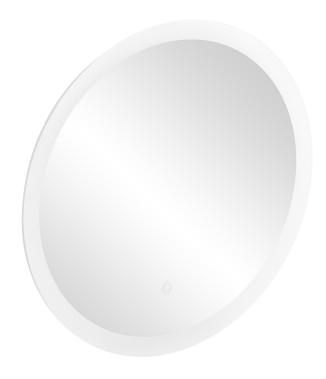

## LED mirror round 60cm diameter, built-in switch, without margin, 4000K

Marka: Virone | Symbol: ML-26/4 | Ean: 5904988906543

## PRODUCT DESCRIPTION

The round LED mirror with a built-in switch is not only a functional fitting but also an elegant lighting addition to every interior. The mirror has hooks, thanks to which it is ready to be hanged anytime.

It has a 150cm long LED strip with the power of 6W/m. The LED strip is installed behind the mirror; in this way, it is invisible, and the mirror stays aesthetic. The colour temperature of 4000K ensures illumination that is natural and pleasant to the eye.

The driver's high ingress protection rate (IP67) protects it from moisture and dust; therefore, the mirror works not only in bathrooms but also in other spaces as well.

The mirror's diameter is 60cm.