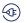

## PRODUCT DESCRIPTION

The round LED mirror with a built-in switch is not only a functional fitting but also an elegant lighting addition to every interior. The mirror has hooks, thanks to which it is ready to be hanged anytime.

It has a 150cm long LED strip with the power of 6W/m. The LED strip is installed behind the mirror; in this way, it is invisible, and the mirror stays aesthetic. The colour temperature of 4000K ensures illumination that is natural and pleasant to the eye.

The driver's high ingress protection rate (IP67) protects it from moisture and dust; therefore, the mirror works not only in bathrooms but also in other spaces as well.

The mirror's diameter is 60cm.