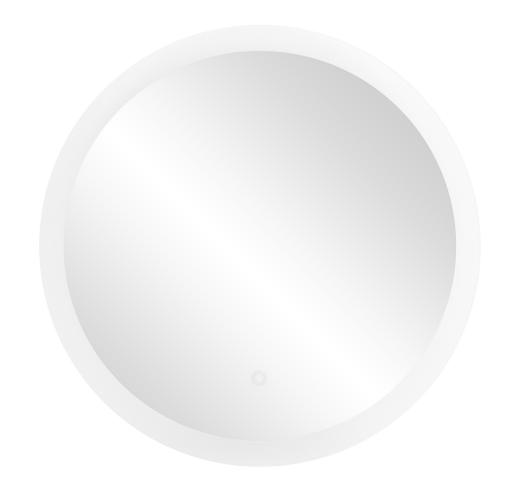

## LED mirror round 60cm diameter, built-in switch, without margin, 4000K

Marka: Virone | Symbol: ML-26/4 | Ean: 5904988906543

## PRODUCT DESCRIPTION

The round LED mirror with a built-in switch is not only a functional fitting but also an elegant lighting addition to every interior. The mirror has hooks, thanks to which it is ready to be hanged anytime.

It has a 150cm long LED strip with the power of 6W/m. The LED strip is installed behind the mirror; in this way, it is invisible, and the mirror stays aesthetic. The colour temperature of 4000K ensures illumination that is natural and pleasant to the eye.

The driver's high ingress protection rate (IP67) protects it from moisture and dust; therefore, the mirror works not only in bathrooms but also in other spaces as well.

The mirror's diameter is 60cm.