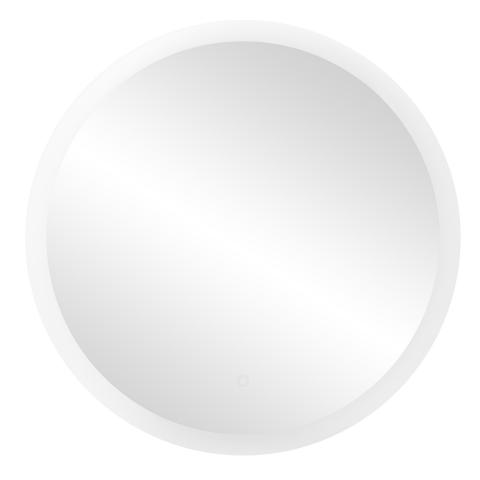

## LED mirror round 70cm diameter, built-in switch, without margin, 4000K

Marka: Virone | Symbol: ML-27/4 | Ean: 5904988906550

## **PRODUCT DESCRIPTION**

The round LED mirror with a built-in switch is not only a functional fitting but also an elegant lighting addition to every interior. The mirror has hooks, thanks to which it is ready to be hanged anytime.

It has a 180cm long LED strip with the power of 6W/m. The LED strip is installed behind the mirror; in this way, it is invisible, and the mirror stays aesthetic. The colour temperature of 4000K ensures illumination that is natural and pleasant to the eye.

The driver's high ingress protection rate (IP67) protects it from moisture and dust; therefore, the mirror works not only in bathrooms but also in other spaces as well.

(T

<u>에</u> @

The mirror's diameter is 70cm.