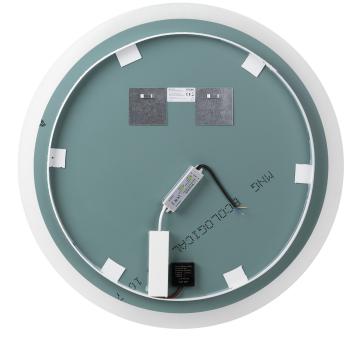

It has a 180cm long LED strip with the power of 6W/m. The LED strip is installed behind the mirror; in this way, it is invisible, and the mirror stays aesthetic. The colour temperature of 4000K ensures illumination that is natural and pleasant to the eye.

The driver's high ingress protection rate (IP67) protects it from moisture and dust; therefore, the mirror works not only in bathrooms but also in other spaces as well.

(T

<u>에</u> @

The mirror's diameter is 70cm.