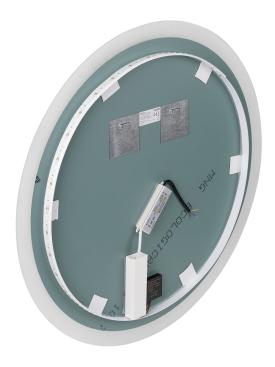

It has a 180cm long LED strip with the power of 6W/m. The LED strip is installed behind the mirror; in this way, it is invisible, and the mirror stays aesthetic. The colour temperature of 4000K ensures illumination that is natural and pleasant to the eye.

The driver's high ingress protection rate (IP67) protects it from moisture and dust; therefore, the mirror works not only in bathrooms but also in other spaces as well.

(T

<u>에</u> @

The mirror's diameter is 70cm.