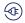

## LED mirror round 80cm diameter, built-in switch, without margin, 4000K

Marka: Virone | Symbol: ML-28/4 | Ean: 5904988906567

## PRODUCT DESCRIPTION

The round LED mirror with a built-in switch is not only a functional fitting but also an elegant lighting addition to every interior. The mirror has hooks, thanks to which it is ready to be hanged anytime.

It has a 210cm long LED strip with the power of 6W/m. The LED strip is installed behind the mirror; in this way, it is invisible, and the mirror stays aesthetic. The colour temperature of 4000K ensures illumination that is natural and pleasant to the eye.

The driver's high ingress protection rate (IP67) protects it from moisture and dust; therefore, the mirror works not only in bathrooms but also in other spaces as well.

The mirror's diameter is 80cm.