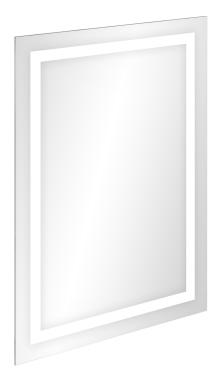

## PRODUCT DESCRIPTION

The rectangular LED mirror is not only a functional fitting but also an elegant lighting addition to every interior. The possibility of mounting it vertically or horizontally facilitates to perfectly adjust it to every preference or space arrangement. A delicate sandblasted margin adds subtlety and creates a unique visual effect. The mirror has hooks, thanks to which it is ready to be hanged anytime.

It has a 190cm long LED strip with the power of 6W/m. The LED strip is installed behind the mirror; in this way, it

is invisible, and the mirror stays aesthetic. The colour temperature of 4000K ensures illumination that is natural and pleasant to the eye.

The driver's high ingress protection rate (IP67) protects it from moisture and dust; therefore, the mirror works not only in bathrooms but also in other spaces as well.

The mirror measures 70x50cm.