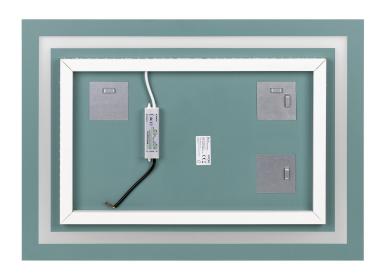

It has a 190cm long LED strip with the power of 6W/m. The LED strip is installed behind the mirror; in this way, it

is invisible, and the mirror stays aesthetic. The colour temperature of 4000K ensures illumination that is natural and pleasant to the eye.

The driver's high ingress protection rate (IP67) protects it from moisture and dust; therefore, the mirror works not only in bathrooms but also in other spaces as well.

The mirror measures 70x50cm.