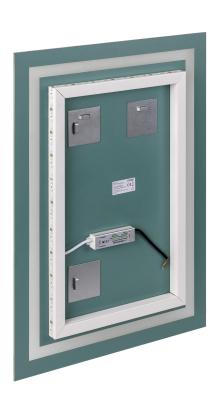

It has a 190cm long LED strip with the power of 6W/m. The LED strip is installed behind the mirror; in this way, it

is invisible, and the mirror stays aesthetic. The colour temperature of 4000K ensures illumination that is natural and pleasant to the eye.

The driver's high ingress protection rate (IP67) protects it from moisture and dust; therefore, the mirror works not only in bathrooms but also in other spaces as well.

The mirror measures 70x50cm.