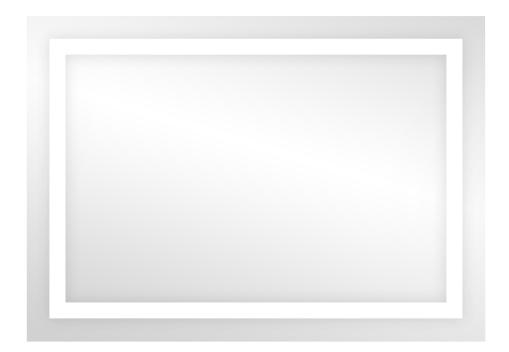

## PRODUCT DESCRIPTION

The rectangular LED mirror is not only a functional fitting but also an elegant lighting addition to every interior. The possibility of mounting it vertically or horizontally facilitates to perfectly adjust it to every preference or space arrangement. A delicate sandblasted margin adds subtlety and creates a unique visual effect. The mirror has hooks, thanks to which it is ready to be hanged anytime.

It has a 190cm long LED strip with the power of 6W/m. The LED strip is installed behind the mirror; in this way, it

is invisible, and the mirror stays aesthetic. The colour temperature of 4000K ensures illumination that is natural and pleasant to the eye.

The driver's high ingress protection rate (IP67) protects it from moisture and dust; therefore, the mirror works not only in bathrooms but also in other spaces as well.

The mirror measures 70x50cm.