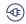

## PRODUCT DESCRIPTION

The rectangular LED mirror with a built-in switch is not only a functional fitting but also an elegant lighting addition to every interior. A delicate sand margin adds subtlety and creates a unique visual effect. The mirror has hooks, thanks to which it is ready to be hanged anytime (may be installed horizontally).

It has a 190cm long LED strip with the power of 6W/m. The LED strip is installed behind the mirror; in this way, it is invisible, and the mirror stays aesthetic. The colour temperature of 4000K ensures illumination that is natural

and pleasant to the eye.

The driver's high ingress protection rate (IP67) protects it from moisture and dust; therefore, the mirror works not only in bathrooms but also in other spaces as well.

The mirror measures 70x50cm.