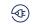

## PRODUCT DESCRIPTION

The rectangular LED mirror with a built-in switch is not only a functional fitting but also an elegant lighting addition to every interior. A delicate sand margin adds subtlety and creates a unique visual effect. The mirror has hooks, thanks to which it is ready to be hanged anytime (may be installed horizontally).

It has a 190cm long LED strip with the power of 6W/m. The LED strip is installed behind the mirror; in this way, it is invisible, and the mirror stays aesthetic. The colour temperature of 4000K ensures illumination that is natural

and pleasant to the eye.

The driver's high ingress protection rate (IP67) protects it from moisture and dust; therefore, the mirror works not only in bathrooms but also in other spaces as well.

The mirror measures 70x50cm.