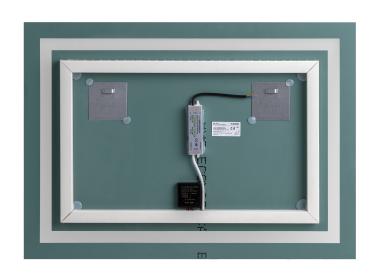

## PRODUCT DESCRIPTION

The rectangular LED mirror with a built-in switch is not only a functional fitting but also an elegant lighting addition to every interior. A delicate sand margin adds subtlety and creates a unique visual effect. The mirror has hooks, thanks to which it is ready to be hanged anytime (may be installed horizontally).

It has a 190cm long LED strip with the power of 6W/m. The LED strip is installed behind the mirror; in this way, it is invisible, and the mirror stays aesthetic. The colour temperature of 4000K ensures illumination that is natural

and pleasant to the eye.

The driver's high ingress protection rate (IP67) protects it from moisture and dust; therefore, the mirror works not only in bathrooms but also in other spaces as well.

The mirror measures 70x50cm.