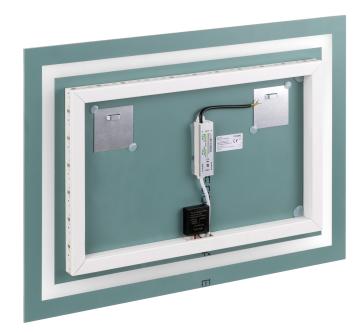

## PRODUCT DESCRIPTION

The rectangular LED mirror with a built-in switch is not only a functional fitting but also an elegant lighting addition to every interior. A delicate sand margin adds subtlety and creates a unique visual effect. The mirror has hooks, thanks to which it is ready to be hanged anytime (may be installed horizontally).

It has a 190cm long LED strip with the power of 6W/m. The LED strip is installed behind the mirror; in this way, it is invisible, and the mirror stays aesthetic. The colour temperature of 4000K ensures illumination that is natural

and pleasant to the eye.

The driver's high ingress protection rate (IP67) protects it from moisture and dust; therefore, the mirror works not only in bathrooms but also in other spaces as well.

The mirror measures 70x50cm.