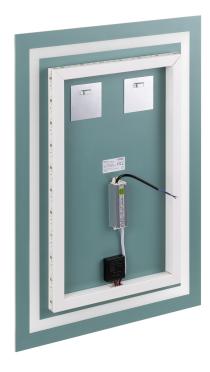

It has a 190cm long LED strip with the power of 6W/m. The LED strip is installed behind the mirror; in this way, it is invisible, and the mirror stays aesthetic. The colour temperature of 4000K ensures illumination that is natural

and pleasant to the eye.

The driver's high ingress protection rate (IP67) protects it from moisture and dust; therefore, the mirror works not only in bathrooms but also in other spaces as well.

The mirror measures 50x70cm.