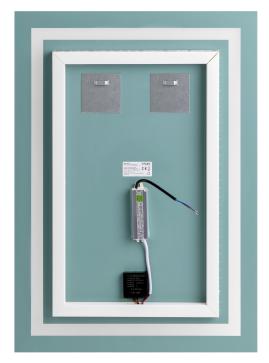

It has a 190cm long LED strip with the power of 6W/m. The LED strip is installed behind the mirror; in this way, it is invisible, and the mirror stays aesthetic. The colour temperature of 4000K ensures illumination that is natural

and pleasant to the eye.

The driver's high ingress protection rate (IP67) protects it from moisture and dust; therefore, the mirror works not only in bathrooms but also in other spaces as well.

The mirror measures 50x70cm.