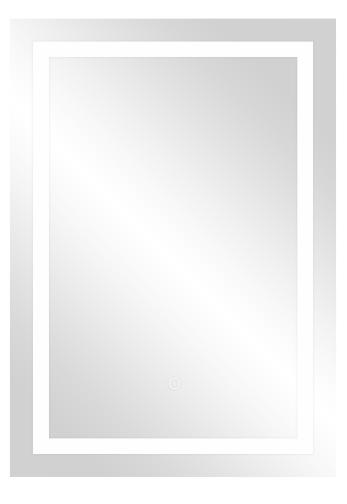

## **PRODUCT DESCRIPTION**

The rectangular LED mirror with a built-in switch is not only a functional fitting but also an elegant lighting addition to every interior. A delicate sandblasted margin adds subtlety and creates a unique visual effect. The mirror has hooks, thanks to which it is ready to be hanged anytime (may be installed vertically).

It has a 190cm long LED strip with the power of 6W/m. The LED strip is installed behind the mirror; in this way, it is invisible, and the mirror stays aesthetic. The colour temperature of 4000K ensures illumination that is natural

and pleasant to the eye.

The driver's high ingress protection rate (IP67) protects it from moisture and dust; therefore, the mirror works not only in bathrooms but also in other spaces as well.

The mirror measures 50x70cm.