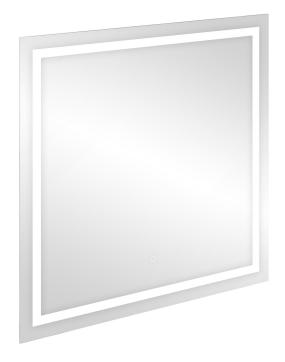

It has a 270cm long LED strip with the power of 6W/m The LED strip is installed behind the mirror; in this way, it is invisible, and the mirror stays aesthetic. The colour temperature of 4000K ensures illumination that is natural

and pleasant to the eye.

The driver's high ingress protection rate (IP67) protects it from moisture and dust; therefore, the mirror works not only in bathrooms but also in other spaces as well.

The mirror measures 80x80cm.