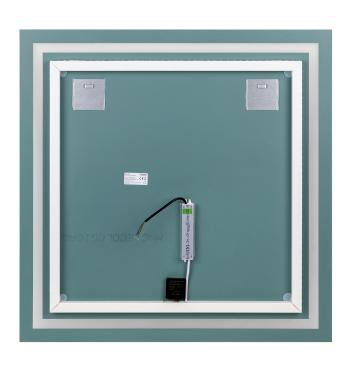

## PRODUCT DESCRIPTION

The square LED mirror with a built-in switch is not only a functional fitting but also an elegant lighting addition to every interior. A delicate sandblasted margin adds subtlety and creates a unique visual effect. The mirror has hooks, thanks to which it is ready to be hanged anytime.

It has a 270cm long LED strip with the power of 6W/m The LED strip is installed behind the mirror; in this way, it is invisible, and the mirror stays aesthetic. The colour temperature of 4000K ensures illumination that is natural

and pleasant to the eye.

The driver's high ingress protection rate (IP67) protects it from moisture and dust; therefore, the mirror works not only in bathrooms but also in other spaces as well.

The mirror measures 80x80cm.