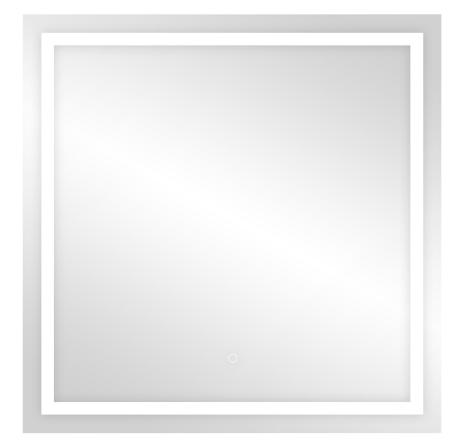

## LED mirror square 80x80 cm, built-in switch, with margin, 4000K

Marka: Virone | Symbol: ML-7/4 | Ean: 5904988906345

## PRODUCT DESCRIPTION

The square LED mirror with a built-in switch is not only a functional fitting but also an elegant lighting addition to every interior. A delicate sandblasted margin adds subtlety and creates a unique visual effect. The mirror has hooks, thanks to which it is ready to be hanged anytime.

It has a 270cm long LED strip with the power of 6W/m The LED strip is installed behind the mirror; in this way, it is invisible, and the mirror stays aesthetic. The colour temperature of 4000K ensures illumination that is natural

and pleasant to the eye.

The driver's high ingress protection rate (IP67) protects it from moisture and dust; therefore, the mirror works not only in bathrooms but also in other spaces as well.

The mirror measures 80x80cm.