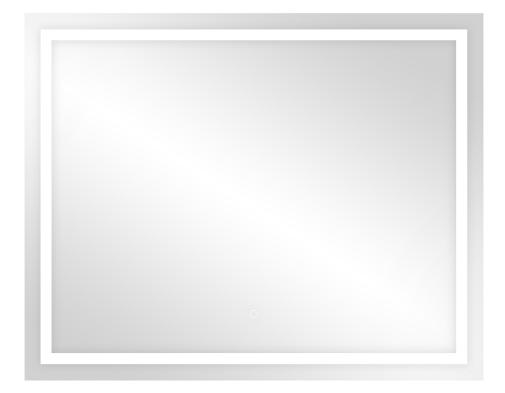

## PRODUCT DESCRIPTION

The rectangular LED mirror with a built-in switch is not only a functional fitting but also an elegant lighting addition to every interior. A delicate sandblasted margin adds subtlety and creates a unique visual effect. The mirror has hooks, thanks to which it is ready to be hanged anytime (may be installed horizontally).

It has a 310cm long LED strip with the power of 6W/m. The LED strip is installed behind the mirror; in this way, it is invisible, and the mirror stays aesthetic. The colour temperature of 4000K ensures illumination that is natural

and pleasant to the eye.

The driver's high ingress protection rate (IP67) protects it from moisture and dust; therefore, the mirror works not only in bathrooms but also in other spaces as well.

The mirror measures 100x80cm.