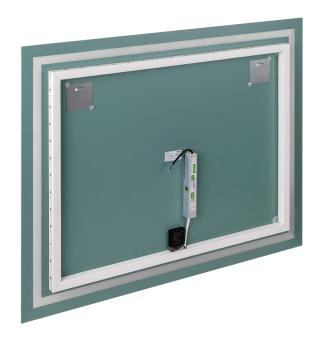

## PRODUCT DESCRIPTION

The rectangular LED mirror with a built-in switch is not only a functional fitting but also an elegant lighting addition to every interior. A delicate sandblasted margin adds subtlety and creates a unique visual effect. The mirror has hooks, thanks to which it is ready to be hanged anytime (may be installed horizontally).

It has a 310cm long LED strip with the power of 6W/m. The LED strip is installed behind the mirror; in this way, it is invisible, and the mirror stays aesthetic. The colour temperature of 4000K ensures illumination that is natural

and pleasant to the eye.

The driver's high ingress protection rate (IP67) protects it from moisture and dust; therefore, the mirror works not only in bathrooms but also in other spaces as well.

The mirror measures 100x80cm.