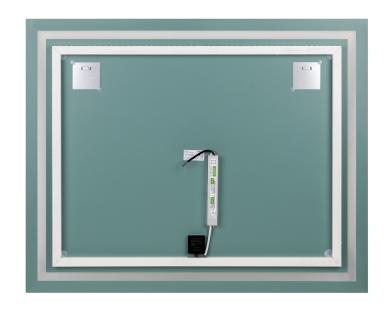

## PRODUCT DESCRIPTION

The rectangular LED mirror with a built-in switch is not only a functional fitting but also an elegant lighting addition to every interior. A delicate sandblasted margin adds subtlety and creates a unique visual effect. The mirror has hooks, thanks to which it is ready to be hanged anytime (may be installed horizontally).

It has a 310cm long LED strip with the power of 6W/m. The LED strip is installed behind the mirror; in this way, it is invisible, and the mirror stays aesthetic. The colour temperature of 4000K ensures illumination that is natural

and pleasant to the eye.

The driver's high ingress protection rate (IP67) protects it from moisture and dust; therefore, the mirror works not only in bathrooms but also in other spaces as well.

The mirror measures 100x80cm.