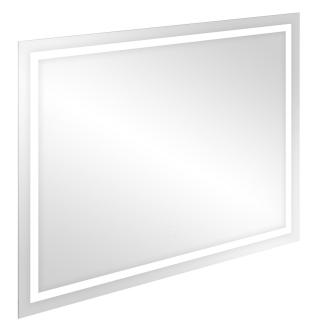

## PRODUCT DESCRIPTION

The rectangular LED mirror with a built-in switch is not only a functional fitting but also an elegant lighting addition to every interior. A delicate sandblasted margin adds subtlety and creates a unique visual effect. The mirror has hooks, thanks to which it is ready to be hanged anytime (may be installed horizontally).

It has a 310cm long LED strip with the power of 6W/m. The LED strip is installed behind the mirror; in this way, it is invisible, and the mirror stays aesthetic. The colour temperature of 4000K ensures illumination that is natural

and pleasant to the eye.

The driver's high ingress protection rate (IP67) protects it from moisture and dust; therefore, the mirror works not only in bathrooms but also in other spaces as well.

The mirror measures 100x80cm.