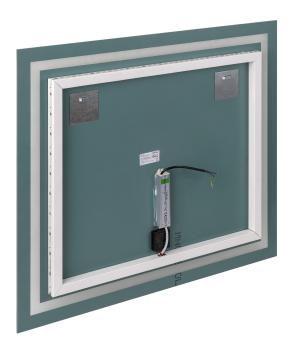

and pleasant to the eye.

The driver's high ingress protection rate (IP67) protects it from moisture and dust; therefore, the mirror works not only in bathrooms but also in other spaces as well.

The mirror measures 80x70cm.