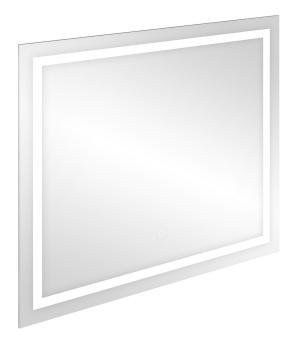

## PRODUCT DESCRIPTION

The rectangular LED mirror with a built-in switch is not only a functional fitting but also an elegant lighting addition to every interior. A delicate sandblasted margin adds subtlety and creates a unique visual effect. The mirror has hooks, thanks to which it is ready to be hanged anytime (may be installed horizontally).

It has a 250cm long LED strip with the power of 6W/m. The LED strip is installed behind the mirror; in this way, it is invisible, and the mirror stays aesthetic. The colour temperature of 4000K ensures illumination that is natural

and pleasant to the eye.

The driver's high ingress protection rate (IP67) protects it from moisture and dust; therefore, the mirror works not only in bathrooms but also in other spaces as well.

The mirror measures 80x70cm.