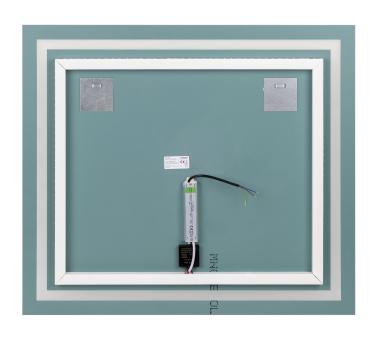

and pleasant to the eye.

The driver's high ingress protection rate (IP67) protects it from moisture and dust; therefore, the mirror works not only in bathrooms but also in other spaces as well.

The mirror measures 80x70cm.