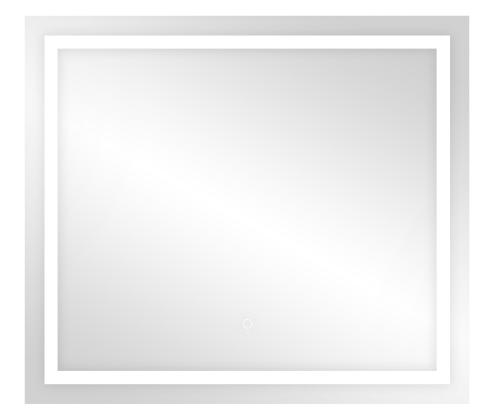

## PRODUCT DESCRIPTION

The rectangular LED mirror with a built-in switch is not only a functional fitting but also an elegant lighting addition to every interior. A delicate sandblasted margin adds subtlety and creates a unique visual effect. The mirror has hooks, thanks to which it is ready to be hanged anytime (may be installed horizontally).

It has a 250cm long LED strip with the power of 6W/m. The LED strip is installed behind the mirror; in this way, it is invisible, and the mirror stays aesthetic. The colour temperature of 4000K ensures illumination that is natural

and pleasant to the eye.

The driver's high ingress protection rate (IP67) protects it from moisture and dust; therefore, the mirror works not only in bathrooms but also in other spaces as well.

The mirror measures 80x70cm.