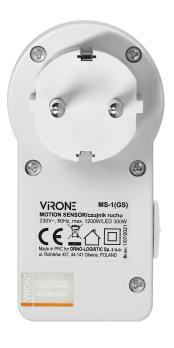

## Plug-in motion detector, 120°, IP20, 280W, Schuko

Marka: Virone | Symbol: MS-1(GS) | Ean: 5908254817243

## General information:

| Type of sensor:                              | Infrared                                  |
|----------------------------------------------|-------------------------------------------|
| Detection angle:                             | 120°                                      |
| Detection range:                             | 9 m                                       |
| Nominal voltage:                             | 230V~, 50Hz                               |
| Max. load:                                   | 1200 W                                    |
| Max. load of the LED light source:           | 300 W                                     |
| Degree of protection (IP):                   | 20                                        |
| Colour:                                      | white                                     |
| Adjustable daylight sensor (LUX):            | Yes                                       |
| Adjustable time setting (TIME):              | Yes                                       |
| Adjustment of motion detection range (SENS): | Yes                                       |
| Relay output:                                | No                                        |
| Presence detector:                           | No                                        |
| Working temperature:                         | -20[~+40[                                 |
| Installation:                                | To the Schuko socket                      |
| Dimensions - width:                          | 45 mm                                     |
| Dimensions - height:                         | 98.3 mm                                   |
| Dimensions - depth:                          | 81.5 mm                                   |
| Lighting time adjustment range (TIME):       | min.: 10 sek. ± 3 sek., max.: 15min.±2min |
| Daylight sensor adjustment range (LUX):      | <3-2000lux                                |
| Other features:                              | SENS detection range adjustment: 2-9M     |