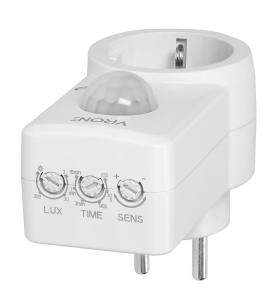

## General information:

| Type of sensor:                              | Infrared                                  |
|----------------------------------------------|-------------------------------------------|
| Detection angle:                             | 120°                                      |
| Detection range:                             | 9 m                                       |
| Nominal voltage:                             | 230V~, 50Hz                               |
| Max. load:                                   | 1200 W                                    |
| Max. load of the LED light source:           | 300 W                                     |
| Degree of protection (IP):                   | 20                                        |
| Colour:                                      | white                                     |
| Adjustable daylight sensor (LUX):            | Yes                                       |
| Adjustable time setting (TIME):              | Yes                                       |
| Adjustment of motion detection range (SENS): | Yes                                       |
| Relay output:                                | No                                        |
| Presence detector:                           | No                                        |
| Working temperature:                         | -20[~+40[                                 |
| Installation:                                | To the Schuko socket                      |
| Dimensions - width:                          | 45 mm                                     |
| Dimensions - height:                         | 98.3 mm                                   |
| Dimensions - depth:                          | 81.5 mm                                   |
| Lighting time adjustment range (TIME):       | min.: 10 sek. ± 3 sek., max.: 15min.±2min |
| Daylight sensor adjustment range (LUX):      | <3-2000lux                                |
| Other features:                              | SENS detection range adjustment: 2-9M     |