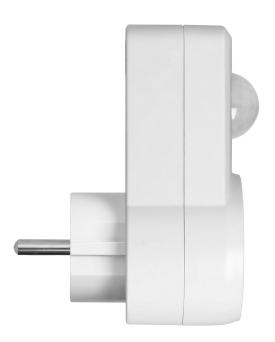

## Plug-in motion detector, 120°, IP20, 280W, Schuko

Marka: Virone | Symbol: MS-1(GS) | Ean: 5908254817243

## PRODUCT DESCRIPTION

An electrical device that is installed in a standard wall socket. Thanks to the use of a PIR sensor, the device helps to automate the switching on and off of electrical devices after motion detection. The receivers are switched on at the appropriate daylight intensity.