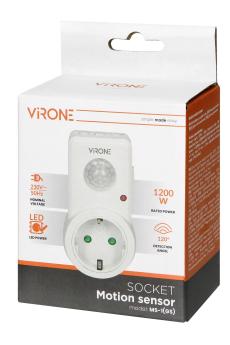

## Plug-in motion detector, 120°, IP20, 280W, Schuko

Marka: Virone | Symbol: MS-1(GS) | Ean: 5908254817243

## PRODUCT DESCRIPTION

An electrical device that is installed in a standard wall socket. Thanks to the use of a PIR sensor, the device helps to automate the switching on and off of electrical devices after motion detection. The receivers are switched on at the appropriate daylight intensity.

## General information:

| Type of sensor:                              | Infrared                                  |
|----------------------------------------------|-------------------------------------------|
| Detection angle:                             | 120°                                      |
| Detection range:                             | 9 m                                       |
| Nominal voltage:                             | 230V~, 50Hz                               |
| Max. load:                                   | 1200 W                                    |
| Max. load of the LED light source:           | 300 W                                     |
| Degree of protection (IP):                   | 20                                        |
| Colour:                                      | white                                     |
| Adjustable daylight sensor (LUX):            | Yes                                       |
| Adjustable time setting (TIME):              | Yes                                       |
| Adjustment of motion detection range (SENS): | Yes                                       |
| Relay output:                                | No                                        |
| Presence detector:                           | No                                        |
| Working temperature:                         | -20[~+40[                                 |
| Installation:                                | To the Schuko socket                      |
| Dimensions - width:                          | 45 mm                                     |
| Dimensions - height:                         | 98.3 mm                                   |
| Dimensions - depth:                          | 81.5 mm                                   |
| Lighting time adjustment range (TIME):       | min.: 10 sek. ± 3 sek., max.: 15min.±2min |
| Daylight sensor adjustment range (LUX):      | <3-2000lux                                |
| Other features:                              | SENS detection range adjustment: 2-9M     |