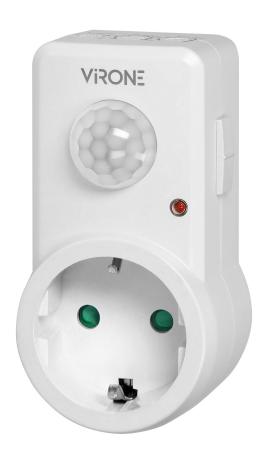

## Plug-in motion detector, 120°, IP20, 280W, Schuko

Marka: Virone | Symbol: MS-1(GS) | Ean: 5908254817243

## PRODUCT DESCRIPTION

An electrical device that is installed in a standard wall socket. Thanks to the use of a PIR sensor, the device helps to automate the switching on and off of electrical devices after motion detection. The receivers are switched on at the appropriate daylight intensity.