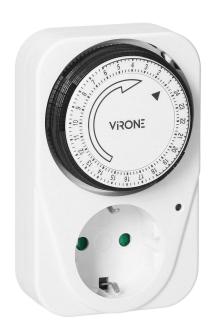

## Plug-in mechanical timer, max. 3500W, Schuko

Marka: Virone | Symbol: MT-1(GS) | Ean: 5908254817205

## PRODUCT DESCRIPTION

This device allows easy electric energy saving. It will be of great use in your home or your company. It switches the outlet power supply on and off within the specified daily mode. This timer is equipped with constant load-on function. The minimum on / off time is 15 minutes.

## General information:

| Туре:                      | mechanical         |
|----------------------------|--------------------|
| Nominal voltage:           | 230V~, 50Hz        |
| Max. load:                 | 3500 W             |
| Current:                   | 16 A               |
| Type of socket:            | 2P+E               |
| Standard of the socket:    | schuko (type F)    |
| Built-in battery:          | No                 |
| Degree of protection (IP): | 20                 |
| Dimensions - width:        | 72 mm              |
| Dimensions - height:       | 75 mm              |
| Dimensions - depth:        | 115 mm             |
| Installation:              | mains power supply |