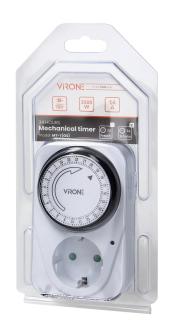

## Plug-in mechanical timer, max. 3500W, Schuko

Marka: Virone | Symbol: MT-1(GS) | Ean: 5908254817205

## PRODUCT DESCRIPTION

This device allows easy electric energy saving. It will be of great use in your home or your company. It switches the outlet power supply on and off within the specified daily mode. This timer is equipped with constant load-on function. The minimum on / off time is 15 minutes.

## General information:

| Туре:                      | mechanical         |
|----------------------------|--------------------|
| Nominal voltage:           | 230V~, 50Hz        |
| Max. load:                 | 3500 W             |
| Current:                   | 16 A               |
| Type of socket:            | 2P+E               |
| Standard of the socket:    | schuko (type F)    |
| Built-in battery:          | No                 |
| Degree of protection (IP): | 20                 |
| Dimensions - width:        | 72 mm              |
| Dimensions - height:       | 75 mm              |
| Dimensions - depth:        | 115 mm             |
| Installation:              | mains power supply |