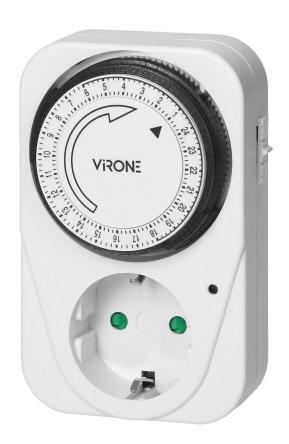

## Plug-in mechanical timer, max. 3500W, Schuko

Marka: Virone | Symbol: MT-1(GS) | Ean: 5908254817205

## PRODUCT DESCRIPTION

This device allows easy electric energy saving. It will be of great use in your home or your company. It switches the outlet power supply on and off within the specified daily mode. This timer is equipped with constant load-on function. The minimum on / off time is 15 minutes.

## General information:

| Туре:                      | mechanical         |
|----------------------------|--------------------|
| Nominal voltage:           | 230V~, 50Hz        |
| Max. load:                 | 3500 W             |
| Current:                   | 16 A               |
| Type of socket:            | 2P+E               |
| Standard of the socket:    | schuko (type F)    |
| Built-in battery:          | No                 |
| Degree of protection (IP): | 20                 |
| Dimensions - width:        | 72 mm              |
| Dimensions - height:       | 75 mm              |
| Dimensions - depth:        | 115 mm             |
| Installation:              | mains power supply |