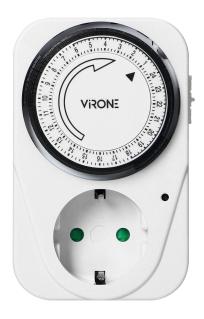

## Plug-in mechanical timer, max. 3500W, Schuko

Marka: Virone | Symbol: MT-1(GS) | Ean: 5908254817205

## PRODUCT DESCRIPTION

This device allows easy electric energy saving. It will be of great use in your home or your company. It switches the outlet power supply on and off within the specified daily mode. This timer is equipped with constant load-on function. The minimum on / off time is 15 minutes.

## General information:

| Туре:                      | mechanical         |
|----------------------------|--------------------|
| Nominal voltage:           | 230V~, 50Hz        |
| Max. load:                 | 3500 W             |
| Current:                   | 16 A               |
| Type of socket:            | 2P+E               |
| Standard of the socket:    | schuko (type F)    |
| Built-in battery:          | No                 |
| Degree of protection (IP): | 20                 |
| Dimensions - width:        | 72 mm              |
| Dimensions - height:       | 75 mm              |
| Dimensions - depth:        | 115 mm             |
| Installation:              | mains power supply |