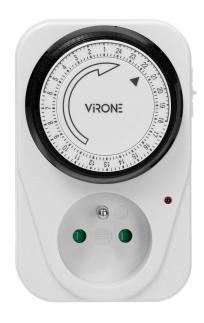

## Plug-in mechanical timer

Marka: Virone | Symbol: MT-1 | Ean: 5908254816406

## PRODUCT DESCRIPTION

This device allows easy electric energy saving. It will be of great use in your home or your company. It switches the outlet power supply on and off within the specified daily mode. This timer is equipped with constant load-on function. The minimum on / off time is 15 minutes.