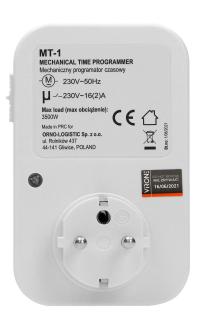

## Plug-in mechanical timer

Marka: Virone | Symbol: MT-1 | Ean: 5908254816406

## PRODUCT DESCRIPTION

This device allows easy electric energy saving. It will be of great use in your home or your company. It switches the outlet power supply on and off within the specified daily mode. This timer is equipped with constant load-on function. The minimum on / off time is 15 minutes.

## General information:

| Туре:                      | mechanical      |
|----------------------------|-----------------|
| Nominal voltage:           | 230V~, 50Hz     |
| Max. load:                 | 3500 W          |
| Type of socket:            | 2P+E            |
| Standard of the socket:    | french (type E) |
| Built-in battery:          | No              |
| Degree of protection (IP): | 20              |
| Dimensions - height:       | 115 mm          |
| Dimensions - depth:        | 75 mm           |
| Installation:              | Network socket  |