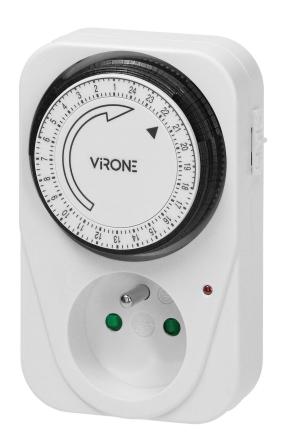

## Plug-in mechanical timer

Marka: Virone | Symbol: MT-1 | Ean: 5908254816406

## PRODUCT DESCRIPTION

This device allows easy electric energy saving. It will be of great use in your home or your company. It switches the outlet power supply on and off within the specified daily mode. This timer is equipped with constant load-on function. The minimum on / off time is 15 minutes.