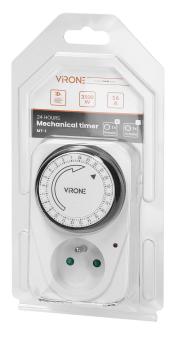

## Plug-in mechanical timer

Marka: Virone | Symbol: MT-1 | Ean: 5908254816406

## PRODUCT DESCRIPTION

This device allows easy electric energy saving. It will be of great use in your home or your company. It switches the outlet power supply on and off within the specified daily mode. This timer is equipped with constant load-on function. The minimum on / off time is 15 minutes.

## General information:

| Туре:                      | mechanical      |
|----------------------------|-----------------|
| Nominal voltage:           | 230V~, 50Hz     |
| Max. load:                 | 3500 W          |
| Type of socket:            | 2P+E            |
| Standard of the socket:    | french (type E) |
| Built-in battery:          | No              |
| Degree of protection (IP): | 20              |
| Dimensions - height:       | 115 mm          |
| Dimensions - depth:        | 75 mm           |
| Installation:              | Network socket  |