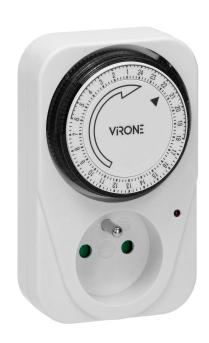

## Plug-in mechanical timer

Marka: Virone | Symbol: MT-1 | Ean: 5908254816406

## PRODUCT DESCRIPTION

This device allows easy electric energy saving. It will be of great use in your home or your company. It switches the outlet power supply on and off within the specified daily mode. This timer is equipped with constant load-on function. The minimum on / off time is 15 minutes.