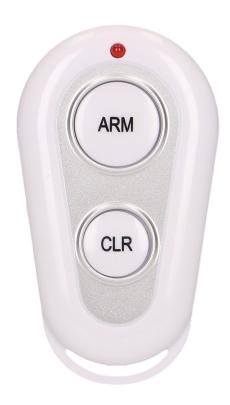

## Remote control for MH alarm

Marka: ORNO Home | Symbol: OR-AB-MH-3005PB | Ean: 5901752482937

## PRODUCT DESCRIPTION

Learning system (automatic configuration)