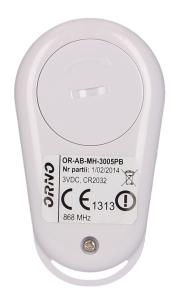

## Remote control for MH alarm

Marka: ORNO Home | Symbol: OR-AB-MH-3005PB | Ean: 5901752482937

## General information:

| Type of device equipped with a battery: | Transmitter |
|-----------------------------------------|-------------|
| Product requires batteries:             | Yes         |
| Low battery indication:                 | No          |
| Built-in battery:                       | No          |
| Battery added to the product:           | Yes         |
| Battery type:                           | CR2032      |
| Battery quantity:                       | 1           |
| Possibility of extension:               | No          |
| Battery included:                       | Yes         |
| Optical indication:                     | No          |