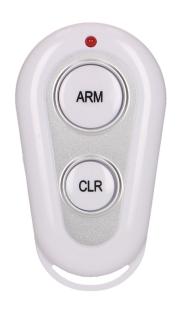

## Remote control for MH alarm

Marka: ORNO Home | Symbol: OR-AB-MH-3005PB | Ean: 5901752482937

## PRODUCT DESCRIPTION

Learning system (automatic configuration)